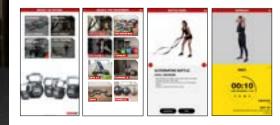

# THE WORKOUT APP.

Now there's support for anyone working out with Escape's functional training equipment - in the gym, outdoors, at work or at home.

SCAN FOR MORE

The workout app provides a pocket-sized training partner showcasing the best Escape products, and how to use them, at just the touch of a button.

Discover new ways to exercise using Escape equipment, with a few selected exercises for each item. Follow singles exercises, or take on a full workout to target strength, conditioning or total body benefits.

#### FEATURES.

Exercise content is performed by Escape trainers and feature a wide range of functional tools including Corebags, Sandbags, Multi Grip Medballs, Bulgarian Bags, CMTs, GRIPRs, Plyosoft Boxes, Kettlebells, Bars and Plates, VERTBALLs, Battle Ropes, STRONGBOX and TIYR are all included.