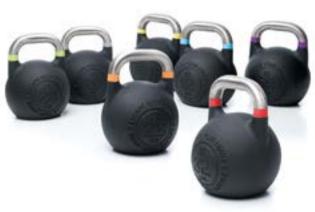

#### **COMPETITION PRO KETTLEBELLS 2.0.**

The heavy-duty choice for clubs and members who take their lifting seriously. Uniform size and industry standard colour coding to meet competition standards. Cast stainless steel handles won't rust, and extra-tough powder coating with engraved weight indicators ensure life-long visibility.

# **COMPARISON CHART.**

| FEATURES.        | COMPETITION<br>PRO KETTLEBELLS 2.0.             | SBX<br>KETTLEBELLS.                                                                  | STUDIO<br>KETTLEBELLS.          |
|------------------|-------------------------------------------------|--------------------------------------------------------------------------------------|---------------------------------|
| USE              | Kettlebell sport lifting,<br>cross training     | Free weight areas for strength training and traditional workouts                     | Studio workouts, group training |
| BELL<br>MATERIAL | Carbon steel with hollow core                   | Rubber covered cast iron core                                                        | Vinyl dip with a cast iron core |
| HANDLE           | Cast stainless steel with a satin chrome finish | Hard satin chrome<br>patented handle to bell<br>connection                           | Cast iron                       |
| FEATURE          | Powder coated and engraved weight indicators    | Textures and grooves across<br>the kettlebell allow for more<br>dynamic grip options | Vinyl coating and colours       |
| TOLERANCE        | +/- 2%                                          | +/- 2%                                                                               | +/- 3%                          |
| WEIGHTS          | 8-32kg in 4kg increments                        | 8kg-32kg in 4kg increments                                                           | 4kg-20kg in 4kg increments      |
| WARRANTY         | 2 years                                         | 3 years                                                                              | 1 year                          |