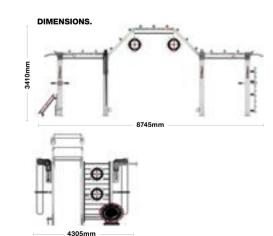

ing System (HTS) can be both freestanding or bolt-down, providing a versatile, all-round functional training system with integrated storage solutions at either end and a bridge design to fully maximise workout space beneath the frame.

With optional monkey bars and additional functional training add-ons, the bridge converts the training space below the frame into an ideal personal training or group fitness workout zone.

# **TYPE** 01.

#### ATTACHMENTS.

- x2 Raised Pull-Up Bar.
- x15 Monkey Bar.
- x2 Boxing Arm and Swivel.
- x2 Pull-Up Station.
- x2 Fixed Dip Station.
- x2 Claw Step.
- x2 Torso Trainer.
- x2 Bar Holder.
- x2 Battle Rope Eye.
- x2 Dock Target.
- x2 Ladder Wall Target.
- x2 CRUX Rope Pulley.
- x1 Pro Bounder.
- x1 Fro Bounder.
  x2 Holsters (holds 10 pairs of Dumbbells).



......



tagon

\*\*\*\*\* ESCARE YOUR LINETS.





#### **TYPE** 02.

#### ATTACHMENTS.

- x2 Raised Pull-Up Bar.
- x9 Monkey Bar.
- x2 Pull-Up Station.
- x2 Fixed Dip Station.
- x2 Claw Step.
- x2 Battle Rope Eye.
- x2 Dock Target.
- x2 CRUX Rope Pulley.
- x1 BOA Rail with 3 Boxing Bag Carriages.



3496mm





#### **TYPE** 03. ATTACHMENTS. x9 Monkey Bar. x1 Fixed Dip Station. • x1 Pull-Up Station. x1 Claw Step. x1 Claw for Storage. x1 Torso Trainer. x1 Bar Holder. x1 Weight Horn. • x4 Flat Shelves with rubber mats. x1 Ladder Wall Target. x1 Battle Rope Eye. x1 Pro Bounder. x1 Dock Boxing Bracket. • x2 Holster (holds 10 pairs of Dumbbells). DIMENSIONS. PLEASE NOTE: Frame does not include Bar, Plates, Battle Rope, Kettlebells, Dumbbells, Balls, Bags, Resistance Bands or Boxing Bag. FC