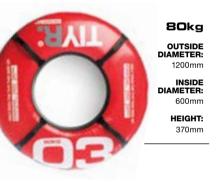

70mm INSIDE DIAMETER: 400mm HEIGHT: 265mm

**40**kg

HANDLES. The ultra tough CORDURA® handles can be used for lifting and carrying, and as attachment points for Battle Ropes.



MATERIALS. PVC cover with Clearguard lacquer finish and screen printed graphics over a reconstituted foam core.

#### PATENTED.

| FIYR01<br>FIYR02<br>FIYR03<br>FIYR04 | 80kg | TIYR – Green with Handles<br>TIYR – Blue with Handles<br>TIYR – Red with Handles<br>TIYR – Black with Handles |
|--------------------------------------|------|---------------------------------------------------------------------------------------------------------------|
| TRAIN05                              |      | TIYR - Product Training Workshop                                                                              |

FUNCTIONA







#### QUAD SLED<sup>™</sup>

A simple, brutal workout tool that builds core and leg power. Stylish and compact, our sled features two moveable drive posts which can be positioned at either end of the sled and the low drive bar increases the challenge.

> LOAD UP TO 150KG. heavy loading options on the sled is great for even the strongest athlete.

ATTACH A BATTLE ROPE. Front and back for a loaded heavy pull.

RUNNERS. Nylon runners for use on specialist Speed Tracks or sport carpet type flooring.

QSLED Quad Sled SPECIFICATIONS. Size 970mm x 730mm x 1000mm. Weight 40kg.

Plates not included.

#### **SPEED TRAINING.**

Empower training potential realisation. Incorporate our range of hard wearing, colourful, SAQ products into speed and agility sessions. Great for group work catering to a