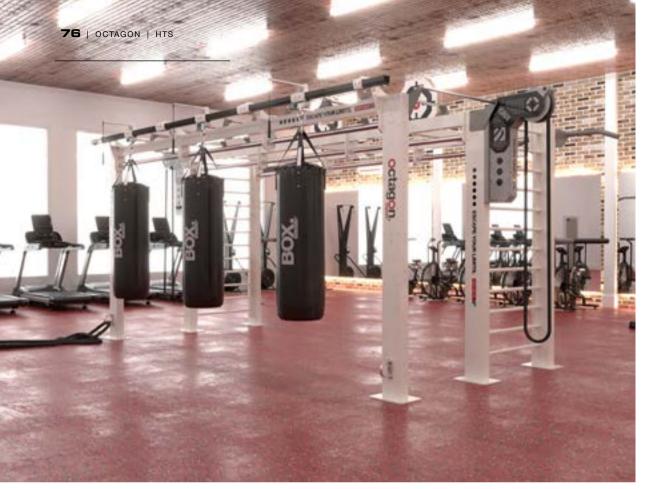

n, providing a versatile, all-round functional training system with integrated storage solutions at either end and a bridge design to fully maximise workout space beneath the frame.

With optional monkey bars and additional functional training add-ons, the bridge converts the training space below the frame into an ideal personal training or group fitness workout zone.

# **TYPE** 01.

#### ATTACHMENTS.

- x2 Raised Pull-Up Bar.
- x15 Monkey Bar.
- x2 Boxing Arm and Swivel.
- x2 Pull-Up Station.
- x2 Fixed Dip Station.
- x2 Claw Step.
- x2 Torso Trainer.
- x2 Bar Holder.
- x2 Battle Rope Eye.
- x2 Dock Target.
- x2 Ladder Wall Target.
- x2 CRUX Rope Pulley.
- x1 Pro Bounder.
- x1 Fro Bounder.
  x2 Holsters (holds 10 pairs of Dumbbells).



......



tagon

\*\*\*\*\* ESCARE YOUR LINETS.





#### **TYPE** 02.

#### ATTACHMENTS.

- x2 Raised Pull-Up Bar.
- x9 Monkey Bar.
- x2 Pull-Up Station.
- x2 Fixed Dip Station.
- x2 Claw Step.
- x2 Battle Rope Eye.
- x2 Dock Target.
- x2 CRUX Rope Pulley.
- x1 BOA Rail with 3 Boxing Bag Carriages.



3496mm





#### **TYPE** 03. ATTACHMENTS. x9 Monkey Bar. x1 Fixed Dip Station. • x1 Pull-Up Station. x1 Claw Step. x1 Claw for Storage. x1 Torso Trainer. x1 Bar Holder. x1 Weight Horn. • x4 Flat Shelves with rubber mats. x1 Ladder Wall Target. x1 Battle Rope Eye. x1 Pro Bounder. x1 Dock Boxing Bracket. • x2 Holster (holds 10 pairs of Dumbbells). DIMENSIONS. PLEASE NOTE: Frame does not include Bar, Plates, Battle Rope, Kettlebells, Dumbbells, Balls, Bags, Resistance Bands or Boxing Bag. FCD05515-02Q HTS, Type 03, Freestanding with Monkey Bar