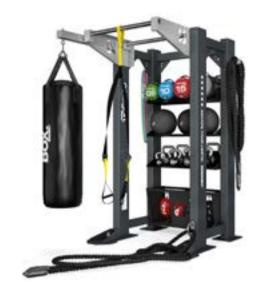

air. x1 Extended Catch
  - x1 Bar Holder x3 Flat Shelves with
  - rubber mats.

FCD05515-02H HIT HUB 2 Bay, Type 02, Single Sided, Bolt Down with Boxing, Holster and Lifting Station

PLEASE NOTE: Frame does not include Punchbag, Bar, Plates Battle Rope, Kettlebells, Balls, Bags, Dumbbells or WOD Rings.



Balls, Bags, Dumbbells or WOD Rings.



HIT HUB. FREESTANDING BOXING

FRAMES.

#### **TYPE** 01.

DIMENSIONS.



#### ATTACHMENTS.

- x1 Battle Rope Eye.
- x2 Claws for Storage.
- x1 Internal Hit Wing.
- x1 Fixed Dip Station.
- x1 Boxing Arm and Swivel.
- x3 Flat Shelves with rubber mats.
- x1 Storage Cage.

FCD05515-02W HIT HUB 1 Bay, Type 01, Single Sided, Freestanding 1m with Boxing PLEASE NOTE: Frame does not include Battle Rope, Kettlebells, Balls, Bags, Resistance Bands or TRX.

m



#### **TYPE** 02.



 FCD05515-02X
 HIT HUB 1 Bay, Type 02, Single

 Sided, Freestanding with 2 x Boxing

PLEASE NOTE: Frame does not include Battle Rope, Kettlebells, Balls, Bags, Resistance Bands or TRX.





# **TYPE** 01.

DIMENSIONS.



#### ATTACHMENTS.

- x1 Hit Wing 1M.
- x1 T1 Pull-Up Station.
- x1 Fixed Dip Station.
- x2 Claw Step.
- x3 Flat Shelves with rubber mats.
- x1 Mat Rack.
- x3 Gym Ball Holder.
- x2 The Holster (holds 10 pairs of Dumbbells).

FCD05515-02A HIT HUB 1 Bay, Type 01, Single Sided, Freestanding with Holsters and Gym Ball Storage

PLEASE NOTE: Frame does not include Dumbbells, Kettlebells, Balls, Bags, Mats or TRX. OCTAGON

#### **TYPE** 02.



#### ATTACHMENTS.

- x1 Battle Rope Eye.x2 Claws for Storage.
- x1 Internal Hit Wing.
- x1 Fixed Dip Station.
- x1 C