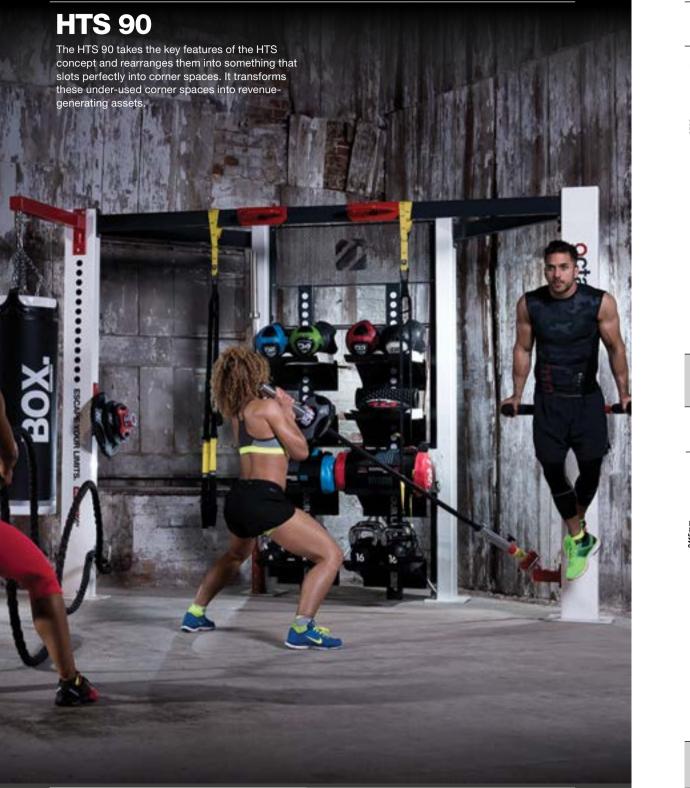

- x9 Monkey Bar.
- x2 Pull-Up Station.
- x2 Fixed Dip Station.
- x2 Claw Step.
- x2 Battle Rope Eye.
- x2 Dock Target.
- x2 CRUX Rope Pulley.
- x1 BOA Rail with 3 Boxing Bag Carriages.



3496mm





#### **TYPE** 03. ATTACHMENTS. x9 Monkey Bar. x1 Fixed Dip Station. • x1 Pull-Up Station. x1 Claw Step. x1 Claw for Storage. x1 Torso Trainer. x1 Bar Holder. x1 Weight Horn. • x4 Flat Shelves with rubber mats. x1 Ladder Wall Target. x1 Battle Rope Eye. x1 Pro Bounder. x1 Dock Boxing Bracket. • x2 Holster (holds 10 pairs of Dumbbells). DIMENSIONS. PLEASE NOTE: Frame does not include Bar, Plates, Battle Rope, Kettlebells, Dumbbells, Balls, Bags, Resistance Bands or Boxing Bag. FCD05515-02Q HTS, Type 03, Freestanding with Monkey Bars, Boxing, Holsters, Pro Bounder and Ladder Wall Target 5775mm



#### **TYPE** 01.



Freestanding with Boxing, Holsters and Rope Pulley

PLEASE NOTE: Frame does not include Bar, Plates, Battle Rope, Kettlebells, Dumbbells, Balls or Bags.



🕑 www.escapefitness.com | 🖂 sales@escapefitness.com | 📞 +44 1733 313535



# **OCTAGON**<sup>™</sup>

The Octagon frame provides an eye-catching, standout, 360 training experience. Designed to be freestanding or boltdown, this functional, multi-station frame offers an impressive centrepiece that demands attention and takes any training space up a gear.



REGISTERED DESIGN. PLEASE NOTE: Frame does not include Bars, Plates, Battle Rope, Kettlebells, Dumbbells, Balls, Bags or Boxing Bag.

x2 Weight Stations.x2 Catch Rack Set Pair.

x4 Adjuster Teeth.

of Dumbbells).

x1 Extended Catch Rack Pair.

x5 Flat Shelves wit