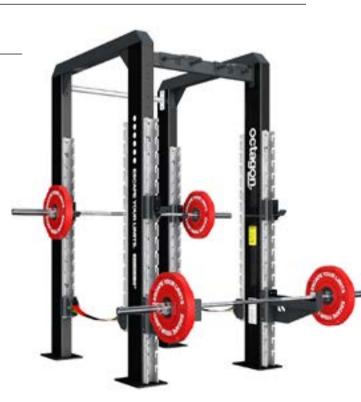

sities, colleges and strength-based clubs the ability to provide safe and rewarding workout destinations for their more demanding users.

#### HALF BOX.

# DIMENSIONS.

#### ATTACHMENTS.

- x1 Set of Pull-Up Handles.
- x6 Weight Horns.
- x1 Weight Station with Catch Racks and Extended Catch Racks.

#### **PLEASE NOTE:** Frame does not include Bar or Plates.

OFPSQ10 Half Box Squat Frame, Bolt Down with Catch Racks and Extended Catch Racks

# WOD BOX.



#### ATTACHMENTS.

- x1 Set of Pull-Up Handles.
- x1 Weight Station with Catch Racks and
- Extended Catch Racks.
- x1 Internal Weight Station with Catch Racks and Safety Straps.

#### PLEASE NOTE:

Frame does not include Bars or Plates.

OFPSQ13 WOD Box Squat Frame, Bolt Down with Internal and External Catch Racks and Extended Catch Racks











# <section-header><section-header><section-header><section-header><section-header><section-header><section-header><section-header><section-header><section-header>

with Boxing, Monkey Bars and Lifting Station PLEASE NOTE: Frame does not include Bar, Plates, Battle Rope or Boxing Bag.





# HALF SQUAD.







# **BOXING.**

Kicking, punching, jabbing and striking are all perfect for developing speed, strength, power and dexterity. Create a perfect combat training environment with our fixed bag frames or our HTS BOA Rail technology.

Ŕ

R

.......





# **BOA RAIL.**

The BOA Rail is a modular, secure anchor point for punch bags, which also enables trainers to quickly transition seamlessly from bag work into other complimentary training methods thanks to the user-friendly lock/un