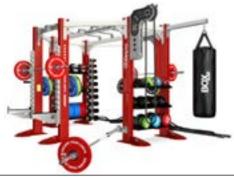

STRENGTH.

- DUMBBELLS 20 STORAGE RACKS AND SETS 26 BARBELLS 32 34 **KETTLEBELLS** PLATES 40 **EVERGREEN ECO REP SET** 46 **BARS AND COLLARS** 48 LIFT PLATFORMS 50
  - BASE STATION 53

escape 💋 🛚

# FREE WEIGHTS – AT THE CORE OF WHAT WE DO.

Functional and strength training has been at the core of our mission and workout philosophy since we embarked on this journey over 25 years ago.

We took a simple resistance training tool, built by my father when I was a teenager, and this became the central idea for our family business start-up, the formation of Escape Fitness and becoming the first company to develop an affordable SBX dumbbell for the UK fitness industry.