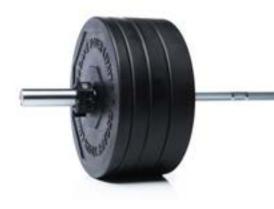

#### EVERGREEN URETHANE GRIP PLATES.

Designed with cut-outs to allow you to separate plates and prevent them locking together. Made from hardwearing 20% Urethane and 80% recycled end of life materials, with side numbering for easy weight identification, these plates have stainless steel centres.

#### RUBBER GRIP PLATES.

There is a lot of choice when it comes to buying bumper plates for your facility. The Rubber Grip Plates are great all-rounders, with a simple no-fuss design. These plates are versatile and durable, built to last, lift after lift.