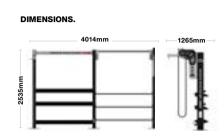

#### FEATURES.

Exercise content is performed by Escape trainers and feature a wide range of functional tools including Corebags, Sandbags, Multi Grip Medballs, Bulgarian Bags, CMTs, GRIPRs, Plyosoft Boxes, Kettlebells, Bars and Plates, VERTBALLs, Battle Ropes, STRONGBOX and TIYR are all included.

Switch on and switch off content to create a resource library that mirrors the equipment available in your facility, delivering a highly bespoke workout experience for every user.

> 2x RACK5s with 1x 65cm Steadyball, 1x 75cm Steadyball, 3x Rollers, 8x Studio Kettlebells 4/8/12/16kg (two of each), 2x Corebags 5/10kg (one of each), 2x Medicine Balls 6/7kg (one of each), 8x STAKRBELLs 4x 2kg 4x 3kg (2 Sets), 5x GRIPRs 2/4/6/8/10kg (one of each), 3x CMT 1/2/4kg (one of each), 1x DECK 2.0 and 4x Core Mats.

MARS 31.5" screen mounted between

PACK INCLUDES:

0 0 6

MARSRACK5 MARS RACK5 Equipment Pack SPECIFICATIONS:

RACK:

SCREEN: Size: 76cm (h) x 46cm (w) x 0.5cm (d). Weight: 12kg. Size: 185.6cm (h) x 185cm (w) x 70cm (d). Weight: 75kg.