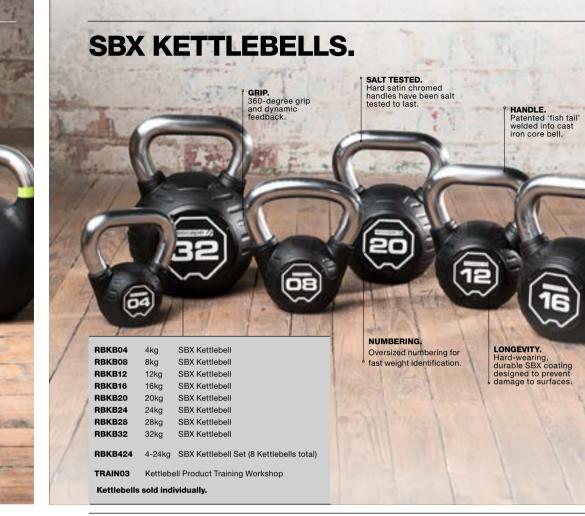

## SBX KETTLEBELLS.

The innovative SBX kettlebell range offers a high level of practicality that lasts. Textures and grooves allow for more grip options with dynamic feedback when shifting weight, while the hard satin chromed and salt tested handles ensure longevity.

# **COMPARISON CHART.**

| FEATURES.        | COMPETITION<br>PRO KETTLEBELLS 2.0.             | SBX<br>KETTLEBELLS.                                                                  | STUDIO<br>KETTLEBELLS.          |
|------------------|-------------------------------------------------|--------------------------------------------------------------------------------------|---------------------------------|
| USE              | Kettlebell sport lifting,<br>cross training     | Free weight areas for strength training and traditional workouts                     | Studio workouts, group training |
| BELL<br>MATERIAL | Carbon steel with hollow core                   | Rubber covered cast iron core                                                        | Vinyl dip with a cast iron core |
| HANDLE           | Cast stainless steel with a satin chrome finish | Hard satin chrome<br>patented handle to bell<br>connection                           | Cast iron                       |
| FEATURE          | Powder coated and engraved weight indicators    | Textures and grooves across<br>the kettlebell allow for more<br>dynamic grip options | Vinyl coating and colours       |
| TOLERANCE        | +/- 2%                                          | +/- 2%                                                                               | +/- 3%                          |
| WEIGHTS          | 8-32kg in 4kg increments                        | 8kg-32kg in 4kg increments                                                           | 4kg-20kg in 4kg increments      |
| WARRANTY         | 2 years                                         | 3 years                                                                              | 1 year                          |