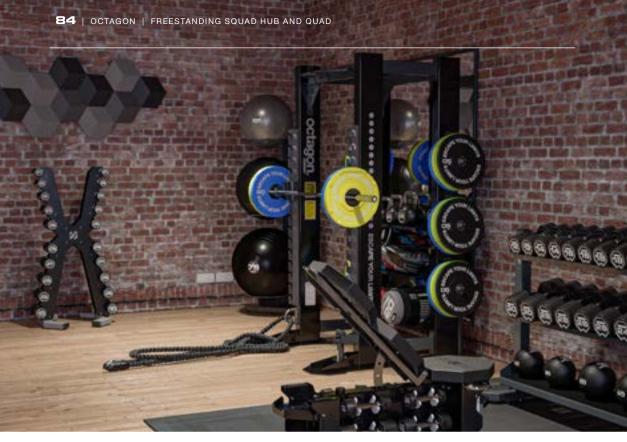

es, colleges and strength-based clubs the ability to provide safe and rewarding workout destinations for their more demanding users.

#### HALF BOX.

# DIMENSIONS.

#### ATTACHMENTS.

- x1 Set of Pull-Up Handles.
- x6 Weight Horns.
- x1 Weight Station with Catch Racks and Extended Catch Racks.

#### **PLEASE NOTE:** Frame does not include Bar or Plates.

OFPSQ10 Half Box Squat Frame, Bolt Down with Catch Racks and Extended Catch Racks

# WOD BOX.



#### ATTACHMENTS.

- x1 Set of Pull-Up Handles.
- x1 Weight Station with Catch Racks and
- Extended Catch Racks.
- x1 Internal Weight Station with Catch Racks and Safety Straps.

#### PLEASE NOTE:

Frame does not include Bars or Plates.

OFPSQ13 WOD Box Squat Frame, Bolt Down with Internal and External Catch Racks and Extended Catch Racks











# <section-header><section-header><section-header><section-header><section-header><section-header><section-header><section-header><section-header><section-header>

with Boxing, Monkey Bars and Lifting Station PLEASE NOTE: Frame does not include Bar, Plates, Battle Rope or Boxing Bag.





# HALF SQUAD.







# **BOXING.**

Kicking, punching, jabbing and striking are all perfect for developing speed, strength, power and dexterity. Create a perfect combat training environment with our fixed bag frames or our HTS BOA Rail technology.

Ŕ

R

.......





# **BOA RAIL.**

The BOA Rail is a modular, secure anchor point for punch bags, which also enables trainers to quickly transition seamlessly from bag work into other complimentary training methods thanks to the user-friendly lock/unlock