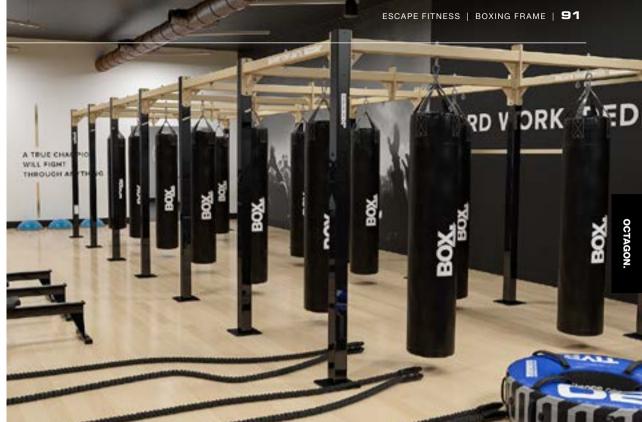

cks.
- x1 Internal Weight Station with Catch Racks and Safety Straps.

#### PLEASE NOTE:

Frame does not include Bars or Plates.

OFPSQ13 WOD Box Squat Frame, Bolt Down with Internal and External Catch Racks and Extended Catch Racks











# <section-header><section-header><section-header><section-header><section-header><section-header><section-header><section-header><section-header><section-header>

with Boxing, Monkey Bars and Lifting Station PLEASE NOTE: Frame does not include Bar, Plates, Battle Rope or Boxing Bag.





# HALF SQUAD.







# **BOXING.**

Kicking, punching, jabbing and striking are all perfect for developing speed, strength, power and dexterity. Create a perfect combat training environment with our fixed bag frames or our HTS BOA Rail technology.

Ŕ

R

.......





# **BOA RAIL.**

The BOA Rail is a modular, secure anchor point for punch bags, which also enables trainers to quickly transition seamlessly from bag work into other complimentary training methods thanks to the user-friendly lock/unlock mechanisms.



FCD05515-02T BOA Rail, Bolt Down holding 20 Boxing Bags

#### WORKING POSITION.

Depending on the size of frame chosen, the BOA Rail provides capacity for two, three or four punchbags to be used at the same time.



**DOCKED POSITION.** When the boxing session is over, simply release the locking mechanism and slide each bag over for neat storage.



# **BOXING FRAME.**

Whether for advanced combat classes or for beginner striking sessions, this modular frame works as a grid system and can be configured to hold a customised number of bags in