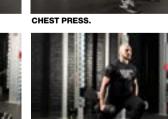

#### STRENGTH PACK.

With a small footprint, the MARS Strength Station delivers a fully coached, self-contained, total body training solution designed to complement any training facility.

Jam packed with dumbbell-driven exercises and workouts, creating an always available safe and effective support service.

Every exercise is brought to life by a video demonstration and training tips to help users optimize each and every rep. Couple this advanced coaching aid with Escape's unique space-saving XRACK with Nucleus Dumbbells and say hello to the next generation strength training pod.