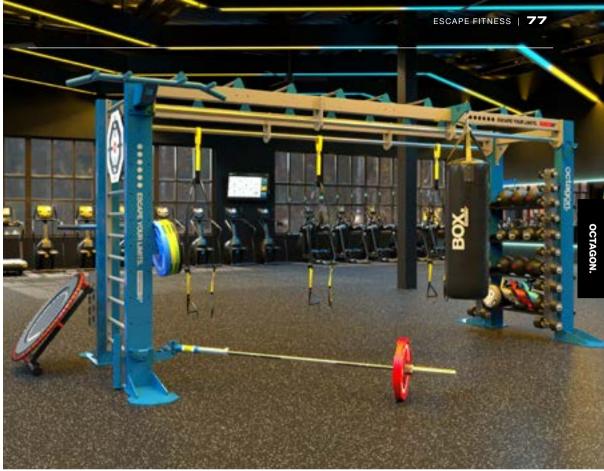

converts the training space below the frame into an ideal personal training or group fitness workout zone.

# **TYPE** 01.

#### ATTACHMENTS.

- x2 Raised Pull-Up Bar.
- x15 Monkey Bar.
- x2 Boxing Arm and Swivel.
- x2 Pull-Up Station.
- x2 Fixed Dip Station.
- x2 Claw Step.
- x2 Torso Trainer.
- x2 Bar Holder.
- x2 Battle Rope Eye.
- x2 Dock Target.
- x2 Ladder Wall Target.
- x2 CRUX Rope Pulley.
- x1 Pro Bounder.
- x1 Fro Bounder.
  x2 Holsters (holds 10 pairs of Dumbbells).



......



tagon

\*\*\*\*\* ESCARE YOUR LINETS.





#### **TYPE** 02.

#### ATTACHMENTS.

- x2 Raised Pull-Up Bar.
- x9 Monkey Bar.
- x2 Pull-Up Station.
- x2 Fixed Dip Station.
- x2 Claw Step.
- x2 Battle Rope Eye.
- x2 Dock Target.
- x2 CRUX Rope Pulley.
- x1 BOA Rail with 3 Boxing Bag Carriages.



3496mm





#### **TYPE** 03. ATTACHMENTS. x9 Monkey Bar. x1 Fixed Dip Station. • x1 Pull-Up Station. x1 Claw Step. x1 Claw for Storage. x1 Torso Trainer. x1 Bar Holder. x1 Weight Horn. • x4 Flat Shelves with rubber mats. x1 Ladder Wall Target. x1 Battle Rope Eye. x1 Pro Bounder. x1 Dock Boxing Bracket. • x2 Holster (holds 10 pairs of Dumbbells). DIMENSIONS. PLEASE NOTE: Frame does not include Bar, Plates, Battle Rope, Kettlebells, Dumbbells, Balls, Bags, Resistance Bands or Boxing Bag. FCD05515-02Q HTS, Type 03, Freestanding with Monkey Bars, Boxing, Holsters, Pro Bounder and Ladder Wall Target 5775mm



#### **TYPE** 01.



Freestanding with Boxing, Holsters and Rope Pulley

PLEASE NOTE: Frame does not include Bar, Plates, Battle Rope, Kettlebells, Dumbbells, Balls or Bags.



🕑 www.escapefitness.