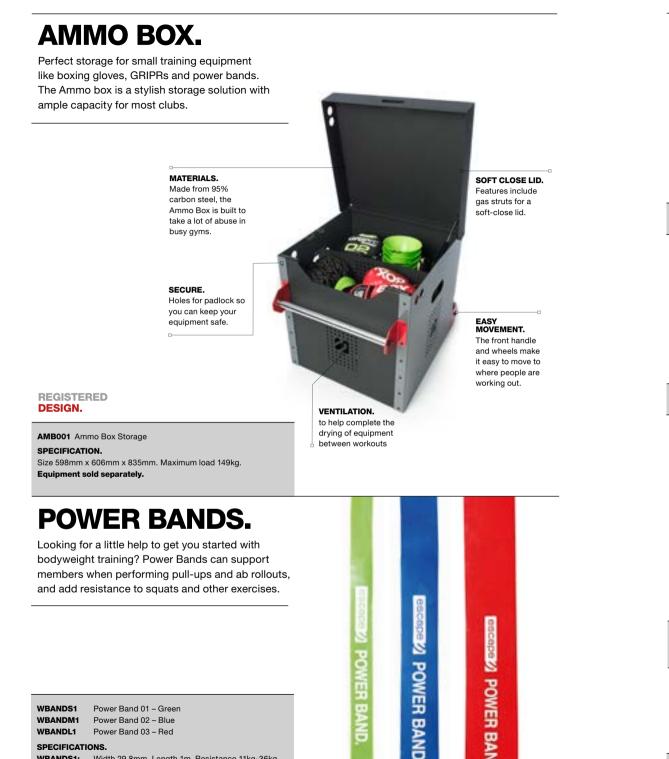

ICATION. Size: 710mm x 812mm x 937mm - frame only. Size: 950mm x 900mm - overall size laid at flattest position.





#### SPECIFICATION.

Size: Overall: 2235mm x 235mm Ring: 235mm (OD), 28mm (DIA). Strap: 2000mm (L) x 40mm (W) x 1.25mm (D).

# **BATTLE ROPES.**

Battle Rope training is one of the most undertilised exercises in fitness training. It's a tough challenge that raises the heart rate, and develops core, forearm and grip strength. Made in the UK, our ropes and are built to last, with the durability to withstand the highest intensity usage.

BR321032mmBattle RopeBR501050mmBattle Rope

 TRAIN01
 Battle Rope Product Training Workshop

 SPECIFICATIONS.

Size approx 10m length. 32mm: Weight approx 5kg. 50mm: Weight approx 10kg. Rope diameter subject to -15% shrinkage during use.







11

BAND

POWER BAND

#### **FITNESS** JUMP ROPE.

The ideal rope for introducing members to jump rope training. This rope is also up to the task of giving more advanced users a tool to improve coordination and raise their heart rate.



EST-ROPE5 Fitness Jump Rope - Length 2.9m.

# **CROSS TRAINING JUMP ROPE.**

High jumping meets high performance. The ideal rope for serious cross training fans to perfect double-unders due to its roller-bearing handles and ultra-lightweight rope.



FUNCTION

EST-ROPE3 Cross Training Jump Rope - Length 2.95m.

# TRX PRO.

The TRX Pro kit is the elite, all-in-one, total body workout system designed to be the most durable suspension trainer for commercial use. It's now been upgraded with even better features, including extra padding, antimicrobial handles