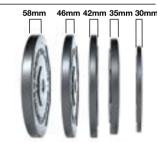

#### **COMPARISON CHART.**

| FEATURES.                       | EVERGREEN<br>URETHANE GRIP<br>PLATES.                                                                   | RUBBER GRIP<br>PLATES.                                                                                  | ELITE URETHANE<br>BUMPER PLATES.                                       | RUBBER BUMPER<br>PLATES.                                               |
|---------------------------------|---------------------------------------------------------------------------------------------------------|---------------------------------------------------------------------------------------------------------|------------------------------------------------------------------------|------------------------------------------------------------------------|
| USE                             | Heavy use, strength<br>training spaces                                                                  | Light to moderate<br>use strength areas                                                                 | Heavy use facilities,<br>Olympic lifting,<br>cross training            | Olympic lifting,<br>cross training                                     |
| MATERIAL                        | Urethane, Recycled<br>material, Stainless<br>steel core                                                 | SBX Rubber, Cast<br>iron, stainless<br>steel core                                                       | Urethane, machined steel core                                          | Solid rubber                                                           |
| WEIGHTS/<br>THICKNESS           | 1.25kg – 26mm<br>2.5kg – 30mm<br>5kg – 37mm<br>10kg – 46mm<br>15kg – 49mm<br>20kg – 54mm<br>25kg – 56mm | 1.25kg – 23mm<br>2.5kg – 24mm<br>5kg – 30mm<br>10kg – 38mm<br>15kg – 42mm<br>20kg – 44mm<br>25kg – 44mm | 5kg – 25mm<br>10kg – 40mm<br>15kg – 46mm<br>20kg – 56mm<br>25kg – 61mm | 5kg – 30mm<br>10kg – 35mm<br>15kg – 42mm<br>20kg – 46mm<br>25kg – 58mm |
| DUROMETER RATING<br>(HARDNESS*) | 80°                                                                                                     | 80°                                                                                                     | 89°                                                                    | -                                                                      |
| INTERNAL DIAMETER               | 51mm                                                                                                    | 51mm                                                                                                    | 50.5mm                                                                 | 50.8mm                                                                 |
| WEIGHT<br>TOLERANCE             | 1.25-10kg +/-10%<br>15-25kg +/-5%                                                                       | +/- 10%                                                                                                 | +/- 2%                                                                 | +/- 2%                                                                 |
| WARRANTY                        | 5 years                                                                                                 | 3 years                                                                                                 | 3 years                                                                | 1 year                                                                 |