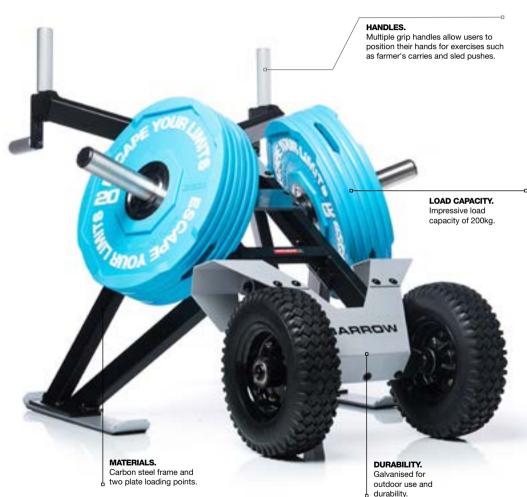

ng equipment provides the ideal starting point for this style of training, but also offers a more of a challenging workout for those really who need it.

> BARROW 106 108 TIYR QUAD SLED 110 SPEED TRAINING 111 GLUTE BOX 112 PLYO BOXES 114 TRAINING BAGS 118 MEDICINE BALLS 112 132 GRIPR 133 HANDWEIGHTS PRO BOUNDER 134 134 CMT WOD RINGS 135 **BATTLE ROPES** 135 AMMO BOX 136 POWER BANDS 136 JUMP ROPES 137 TRX 137 RACK5 PRODUCT 138 PACKS

# THE NEXT BIG THING IN FITNESS.

12

101

State R

## **BARROW.**

Designed in partnership with Pete Holman, world renowned Strength Coach and Inventor of the TRX RipTrainer & Nautilus Glute Drive, The Escape Barrow is the only easy-load, back-safe and 'sexy as hell' machine that combines two essential exercise modalities: the loaded carry and the sled push.



BARROW1 Barrow

SPECIFICATIONS.

Size: 1276mm x 859mm x 907mm. Weight: 62kg.

**FUNCTION** 

BARROW



# PRESS, JUMP, FLIP, LIFT AND PULL.



SCAN FOR MORE

# THE TIYR.

Made in the UK, the TIYR is soft yet very strong, simple but innovative. It's also super tough, just like the real thing.



OUTSIDE DIAMETER: 870mm INSIDE DIAMETER: 400mm HEIGHT: 265mm

**40**kg

HANDLES. The ultra tough CORDURA® handles can be used for lifting and carrying, and as attachment points for Battle Ropes.



MATERIALS. PVC cover with Clearguard lacquer finish and screen printed graphics over a reconstituted foam core.

#### PATENTED.

| FIYR01<br>FIYR02<br>FIYR03<br>FIYR04 | 80kg | TIYR – Green with Handles<br>TIYR – Blue with Handles<br>TIYR – Red with Handles<br>TIYR – Black with Handles |
|---------------