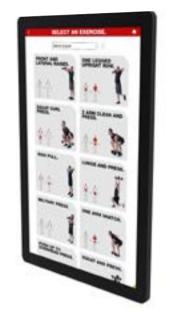

## FUNCTIONAL PACK.

Offer any time access to high quality quick and easy to access exercise and equipment instruction through a vibrant touchscreen. Unlock a huge selection of engaging fitness content from over 600 individual exercises, 25 different pieces of equipment to over 45 full-on workouts.

Switch on and switch off content to create a resource library that mirrors the equipment available in your facility, delivering a highly bespoke workout experience for every user.

> 2x RACK5s with 1x 65cm Steadyball, 1x 75cm Steadyball, 3x Rollers, 8x Studio Kettlebells 4/8/12/16kg (two of each), 2x Corebags 5/10kg (one of each), 2x Medicine Balls 6/7kg (one of each), 8x STAKRBELLs 4x 2kg 4x 3kg (2 Sets), 5x GRIPRs 2/4/6/8/10kg (one of each), 3x CMT 1/2/4kg (one of each), 1x DECK 2.0 and 4x Core Mats.