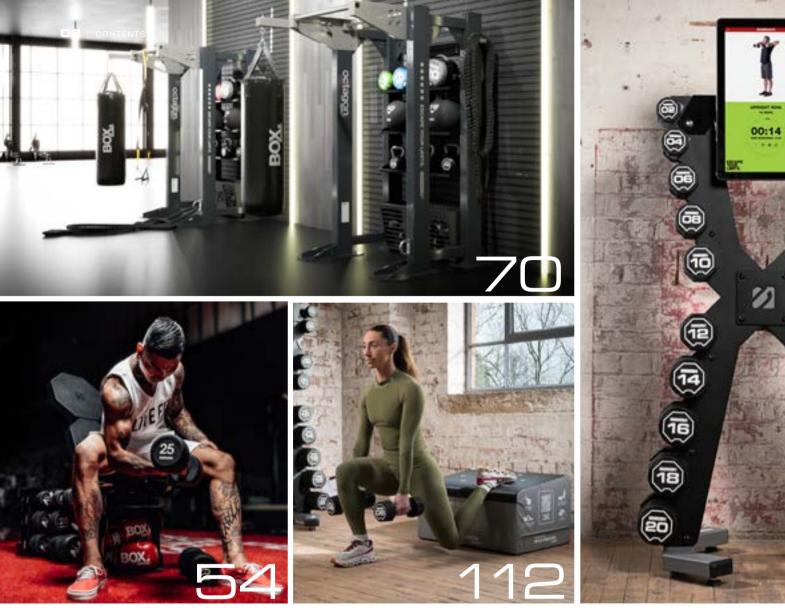

# MARS 2.0 WORKOUT SCREENS.

Meet MARS (Multi-Activity Resource Station), the next generation of digital coaching. MARS breaks down barriers to participation for those that feel unsure of how to use functional equipment safely and effectively. Combining first-class education on all our equipment with innovative equipment, our range of MARS screens create an inclusive virtual coaching environment that everyone can enjoy on every visit.

### NOT KNOWING WHERE TO START IN THE GYM PUT EXERCISERS OFF WITH OVER 29% SAYING NOT KNOWING HOW TO USE EQUIPMENT MADE THEM FEEL UNCOMFORTABLE.

(GYM GROUPS ONEPOLL 2022 SURVEY)

76

## FUNCTIONAL PACK.

Offer any time access to high quality quick and easy to access exercise and equipment instruction through a vibrant touchscreen. Unlock a huge selection of engaging fitness content from over 600 individual exercises, 25 different pieces of equipment to over 45 full-on workouts.

Switch on and switch off content to create a resource library that mirrors the equipment available in your facility, delivering a highly bespoke workout experience for every user.

> 2x RACK5s with 1x 65cm Steadyball, 1x 75cm Steadyball, 3x Rollers, 8x Studio Kettlebells 4/8/12/16kg (two of each), 2x Corebags 5/10kg (one of each), 2x Medicine Balls 6/7kg (one of each), 8x STAKRBELLs 4x 2kg 4x 3kg (2 Sets), 5x GRIPRs 2/4/6/8/10kg (one of each), 3x CMT 1/2/4kg (one of each), 1x DECK 2.0 and 4x Core Mats.

#### STRENGTH PACK.

With a small footprint, the MARS Strength Station delivers a fully coached, self-contained, total body training solution designed to complement any training facility.

Jam packed with dumbbell-driven exercises and workouts, creating an always available safe and effective support service.

Every exercise is brought to life by a video demonstration and training tips to help users optimize each and every rep. Couple this advanced coaching aid with Escape's unique space-saving XRACK with Nucleus Dumbbells and say hello to the next generation strength training pod.

> PACK INCLUDES: MARS 21.5" screen mounted onto an XRACK with either Nucleus Urethane Dumbell Set 1-10kg in 1kg incs (10 pairs – 20 total) with XRACK2 or Nucleus Urethane Dumbbell Set 2-20kg in 2kg incs (10 pairs – 20 total) with XRACK2

STRSTA110PMARS Strength Pack - 1-10kgSTRSTA220PMARS Strength Pack - 2-20kg

 SPECIFICATIONS:

 SCREEN:
 Size: 54cm (h) x 33cm (w) x 5cm (d).

 Weight: 4.7kg.

 XRACK:
 Size: 154.5cm (h) x 76cm (w) 70cm (d).

 Weight: 54kg.

### STRENGTH SCREEN.

Introducing the MARS Strength touchscreen, revolutionisng user interaction with its advanced interface. Delivering vivid and detailed visuals, MARS Strength emphasises both innovation and reliability. Backed by a commitment to quality it ensures seamless and engaging user experience.

STRENGTH.

- DUMBBELLS 20 STORAGE RACKS AND SETS 26 BARBELLS 32 34 **KETTLEBELLS** PLATES 40 **EVERGREEN ECO REP SET** 46 **BARS AND COLLARS** 48 LIFT PLATFORMS 50
  - BASE STATION 53

escape 💋 🛚

# FREE WEIGHTS – AT THE CORE OF WHAT WE DO.

Functional and strength training has been at the core of our mission and workout philosophy since we embarked on this journey over 25 years ago.

We took a simple resistance training tool, built by my father when I was a teenager, and this became the central idea for our family business start-up, the formation of Escape Fitness and becoming the first company to develop an affordable SBX dumbbell for the UK fitness industry.

# DUMBBELLS AND BARBELLS.

A pair, or set of dumbbells or barbells is an essential for any fitness goal or training space. To ensure users reap the full benefits of reps and sets, our materials have evolved over years using a special formula and a rigorous testing protocol to ensure we can boast the best on the market, setting a new benchmark for quality. Your investment is manufactured to the highest standards, and seamlessly integrates dumbbells and barbells with our racks and storage solutions, ensuring long-lasting craftsmanship and user satisfaction.