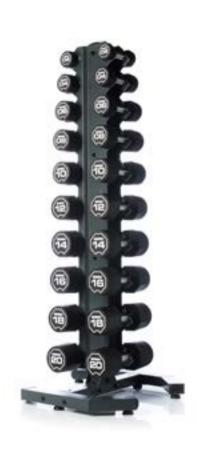

# HOW TO CHOOSE.

VERTICAL RACK. The Vertical Dumbbell Rack conveniently organises your Escape dumbbells and delivers a space-saving alternative to a horizontal rack.

XRACK 2.0. With a striking look and improved space efficiency, the XRACK adds angular style and practicality to any facility.

# DUMBBELL SETS WITH VERTICAL RACK.

Combine your dumbbell set with the Vertical Dumbbell Rack which conveniently organises your Escape dumbbells and delivers a spacesaving alternative to a horizontal rack. Providing easy accessibility, it maximises floor space with minimal fuss.

2.5kg incs (10 pairs – 20 total) RACK SPECIFICATIONS.

RACKVDB Vertical Dumbbell Rack (as shown) Holds 20 Dumbbells (10 pairs up to a maximum weight of 20kg). Size: 700mm x 700mm x 1736mm. Weight 33kg. 16