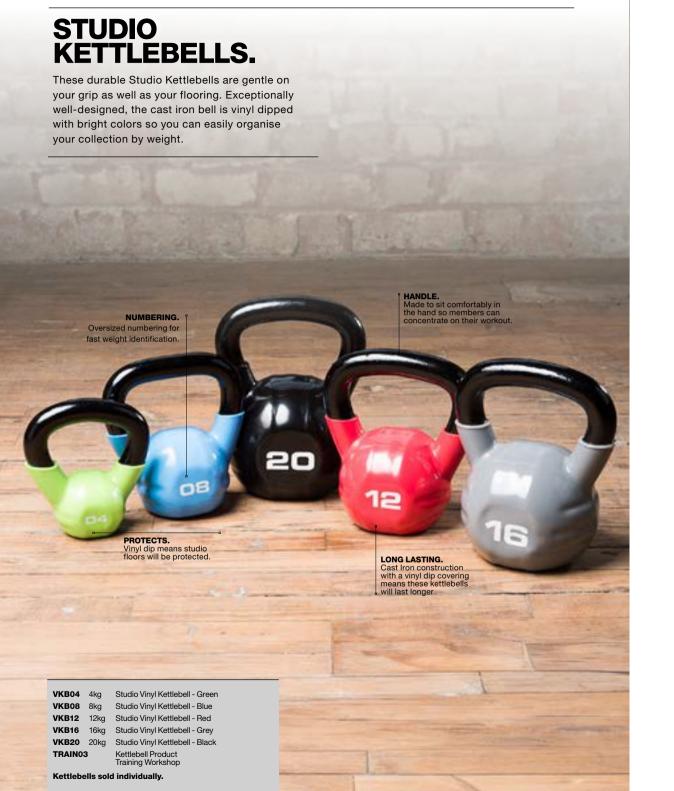

#### STUDIO KETTLEBELLS.

Gentle on your grip as well as your flooring. The cast iron bell is vinyl dipped with bright colors so you can easily organise your collection by weight. Durable and versatile, these best-selling, effective weights start at 4kgs, making them a great entry-level option.

# **COMPARISON CHART.**

| FEATURES.        | COMPETITION<br>PRO KETTLEBELLS 2.0.             | SBX<br>KETTLEBELLS.                                                                  | STUDIO<br>KETTLEBELLS.          |
|------------------|-------------------------------------------------|--------------------------------------------------------------------------------------|---------------------------------|
| USE              | Kettlebell sport lifting,<br>cross training     | Free weight areas for strength training and traditional workouts                     | Studio workouts, group training |
| BELL<br>MATERIAL | Carbon steel with hollow core                   | Rubber covered cast iron core                                                        | Vinyl dip with a cast iron core |
| HANDLE           | Cast stainless steel with a satin chrome finish | Hard satin chrome<br>patented handle to bell<br>connection                           | Cast iron                       |
| FEATURE          | Powder coated and engraved weight indicators    | Textures and grooves across<br>the kettlebell allow for more<br>dynamic grip options | Vinyl coating and colours       |
| TOLERANCE        | +/- 2%                                          | +/- 2%                                                                               | +/- 3%                          |
| WEIGHTS          | 8-32kg in 4kg increments                        | 8kg-32kg in 4kg increments                                                           | 4kg-20kg in 4kg increments      |
| WARRANTY         | 2 years                                         | 3 years                                                                              | 1 year                          |