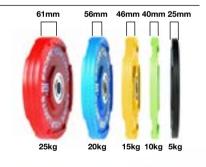

#### **COMPARISON CHART.**

| FEATURES.                       | EVERGREEN<br>URETHANE GRIP<br>PLATES.                                                                   | RUBBER GRIP<br>PLATES.                                                                                  | ELITE URETHANE<br>BUMPER PLATES.                                       | RUBBER BUMPER<br>PLATES.                                               |
|---------------------------------|---------------------------------------------------------------------------------------------------------|---------------------------------------------------------------------------------------------------------|------------------------------------------------------------------------|------------------------------------------------------------------------|
| USE                             | Heavy use, strength<br>training spaces                                                                  | Light to moderate<br>use strength areas                                                                 | Heavy use facilities,<br>Olympic lifting,<br>cross training            | Olympic lifting,<br>cross training                                     |
| MATERIAL                        | Urethane, Recycled<br>material, Stainless<br>steel core                                                 | SBX Rubber, Cast<br>iron, stainless<br>steel core                                                       | Urethane, machined steel core                                          | Solid rubber                                                           |
| WEIGHTS/<br>THICKNESS           | 1.25kg – 26mm<br>2.5kg – 30mm<br>5kg – 37mm<br>10kg – 46mm<br>15kg – 49mm<br>20kg – 54mm<br>25kg – 56mm | 1.25kg – 23mm<br>2.5kg – 24mm<br>5kg – 30mm<br>10kg – 38mm<br>15kg – 42mm<br>20kg – 44mm<br>25kg – 44mm | 5kg – 25mm<br>10kg – 40mm<br>15kg – 46mm<br>20kg – 56mm<br>25kg – 61mm | 5kg – 30mm<br>10kg – 35mm<br>15kg – 42mm<br>20kg – 46mm<br>25kg – 58mm |
| DUROMETER RATING<br>(HARDNESS*) | 80°                                                                                                     | 80°                                                                                                     | 89°                                                                    | -                                                                      |
| INTERNAL DIAMETER               | 51mm                                                                                                    | 51mm                                                                                                    | 50.5mm                                                                 | 50.8mm                                                                 |
| WEIGHT<br>TOLERANCE             | 1.25-10kg +/-10%<br>15-25kg +/-5%                                                                       | +/- 10%                                                                                                 | +/- 2%                                                                 | +/- 2%                                                                 |
| WARRANTY                        | 5 years                                                                                                 | 3 years                                                                                                 | 3 years                                                                | 1 year                                                                 |

\*The higher the hardness rating the less bounce.