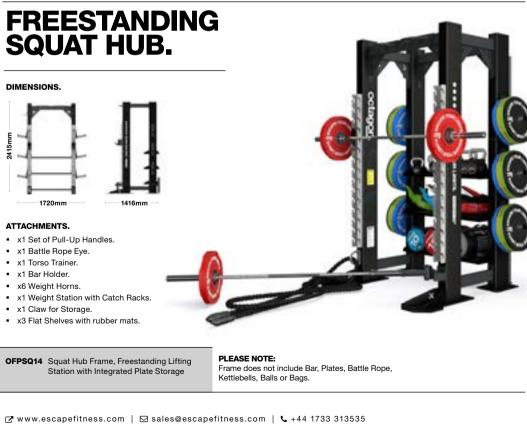

# LIFT PLATFORMS.

Elevate your workout space with our heavy-duty lifting platform, the Lift Zone. Designed to fit seamlessly with the Octagon range, it offers superb shock absorption to protect your flooring when dropping bumper plates. Compatible with single, double, or freestanding frames, this grippy and portable platform is easy to assemble.

# **INTEGRATED LIFT PLATFORMS.**

SINGLE LEG LIFT PLATFORM.

#### DOUBLE LEG LIFT PLATFORM.

Integrates with the Octagon (as shown) and Quad Frame. Integrates with the Half Box (as shown) and Half Squad.

LIFTPLAT5 Integrated Lift Zone - Single Bolted Leg

Integrates with the freestanding Octagon, Half Squad and

LIFTPLAT7 Integrated Lift Zone - Freestanding Leg

FREESTANDING PLATFORMS.

Elevate your fitness routine with a durable and reliable option designed to handle the demands

FREESTANDING LEG LIFT PLATFORM.

Squat Hub (as shown).

820mm

LIFTPLAT6 Integrated Lift Zone - Double Bolted Leg

MONO LEG LIFT PLATFORM. Integrates with the Mono (as shown).

LIFTPLAT8 Integrated Lift Zone - MONO Bolted Leg

LIFTPLAT3.

LIFTPLAT4.

STRENGTH.

SPECIFICATIONS.