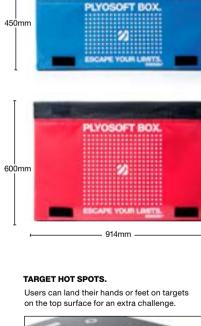

way.









 GLBOX
 Glute Box

 SPECIFICATIONS.

 Size: 400mm x 75mm x 550mm. Weight 12kg.



# PLYOSOFT BOX.

Take your training experience to a new level with plyometrics. Open up opportunities for stable box jump patterns in frontal, lateral and transverse planes. Adding to the challenge are target markings as part of the top surface design, giving users precise areas to aim for.



#### PATENTED.

| CPLYOB05 | Plyosoft Box 150mm/6" – Grey             |
|----------|------------------------------------------|
| CPLYOB1  | Plyosoft Box 300mm/12" – Green           |
| CPLYOB2  | Plyosoft Box 450mm/18" – Blue            |
| CPLYOB3  | Plyosoft Box 600mm/24" – Red             |
| CPLYS3   | Plyosoft Box Set of 3 (Green, Blue, Red) |
| TRAIN07  | Plyometric Product Training Workshop     |



SUVOSOFT BOX

PLYOSOFT BOX

**IPE YOUR LIMITS** 

-



# **MULTIPLYO**.<sup>®</sup>

We've taken the great idea of a 3-in-1 plyo box and given it the Escape treatment. Made to the same dimensions as the boxes used for cross training, this great space-saving box is the perfect tool to introduce beginners to plyometrics.



#### PATENTED.

 MULTIP2
 Multiplyo

 TRAIN07
 Plyometric Product Training Workshop

 SPECIFICATIONS
 State S10mm x 610mm. Weight approx. 25kg.

escape 💋®

# PLYOSOFT BOX® BLACK.

These soft plyometric boxes can be used individually or stacked for variable height options depending on ability and progress. The Patented velcro tabs hold them in place for safety and confidence when stacking, and they're light weight, so they're easy to move while in use or for storage.