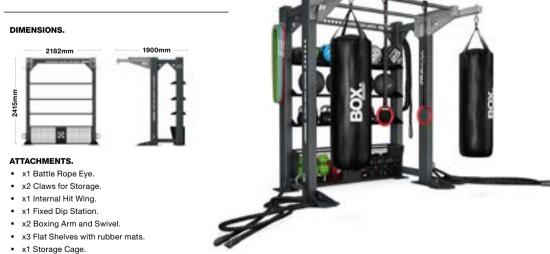

h
  - x1 Bar Holder x3 Flat Shelves with
  - rubber mats.

FCD05515-02H HIT HUB 2 Bay, Type 02, Single Sided, Bolt Down with Boxing, Holster and Lifting Station

PLEASE NOTE: Frame does not include Punchbag, Bar, Plates Battle Rope, Kettlebells, Balls, Bags, Dumbbells or WOD Rings.



Balls, Bags, Dumbbells or WOD Rings.



HIT HUB. FREESTANDING BOXING

FRAMES.

#### **TYPE** 01.

DIMENSIONS.



#### ATTACHMENTS.

- x1 Battle Rope Eye.
- x2 Claws for Storage.
- x1 Internal Hit Wing.
- x1 Fixed Dip Station.
- x1 Boxing Arm and Swivel.
- x3 Flat Shelves with rubber mats.
- x1 Storage Cage.

FCD05515-02W HIT HUB 1 Bay, Type 01, Single Sided, Freestanding 1m with Boxing PLEASE NOTE: Frame does not include Battle Rope, Kettlebells, Balls, Bags, Resistance Bands or TRX.

m



#### **TYPE** 02.



 FCD05515-02X
 HIT HUB 1 Bay, Type 02, Single

 Sided, Freestanding with 2 x Boxing

PLEASE NOTE: Frame does not include Battle Rope, Kettlebells, Balls, Bags, Resistance Bands or TRX.





# **TYPE** 01.

DIMENSIONS.



#### ATTACHMENTS.

- x1 Hit Wing 1M.
- x1 T1 Pull-Up Station.
- x1 Fixed Dip Station.
- x2 Claw Step.
- x3 Flat Shelves with rubber mats.
- x1 Mat Rack.
- x3 Gym Ball Holder.
- x2 The Holster (holds 10 pairs of Dumbbells).

FCD05515-02A HIT HUB 1 Bay, Type 01, Single Sided, Freestanding with Holsters and Gym Ball Storage

PLEASE NOTE: Frame does not include Dumbbells, Kettlebells, Balls, Bags, Mats or TRX. OCTAGON

#### **TYPE** 02.



#### ATTACHMENTS.

- x1 Battle Rope Eye.x2 Claws for Storage.
- x1 Internal Hit Wing.
- x1 Fixed Dip Station.
- x1 Crux Rope Pulley.
- x1