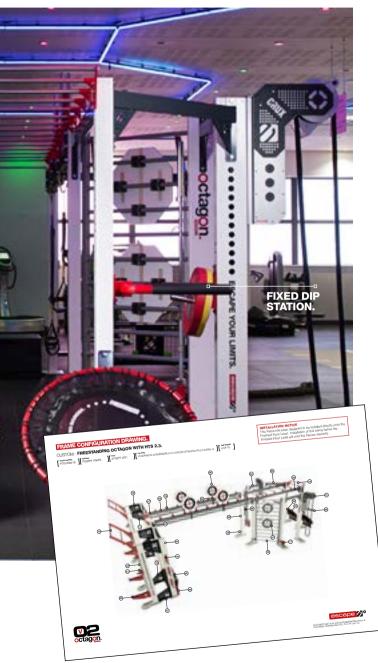

O ORDER. -

# 02.

# **CHOOSING YOUR ATTACHMENTS.**

Escape offers a wide selection of optional attachments to maximise and individualise the functionality and versatility of your bespoke Octagon frame.

A small selection of accessories are shown opposite. These include the new CRUX ROPE - the ultimate infinity rope training, and the STACK, the framemounted cable column with adjustable resistance.

If your training space has a low ceiling, there is the option to select a shorter frame leg.



Through our app, you can try an array of options - adding various attachments until you design the ultimate frame for your requirements. If you need a little extra help, our team is always on hand to help.

Please contact us or your sales representative for the full range of accessories available.







# DESIGNED TO ORDER.-

# 03.

# CHOOSING YOUR COLOUR.

Create a frame that stands out or blends into the environment, its your choice with our colour options.

Escape now offers an expanded range of colour options, giving you the opportunity to create functional frames that match your unique club branding and environment.

Bring your frame to life with our range of standard, premium or bespoke colours.

#### STANDARD COLOURS.





#### **BESPOKE COLOURS.**

If you would like to customise your frame to your brand, you can pick your own paint colour. Here's some inspiration.







FUNCTIONA

Working in multiple planes of motion strengthens and conditions the whole body, from knees and ankles to shoulders and hips. The Escape range of functional training equipment provides the ideal star