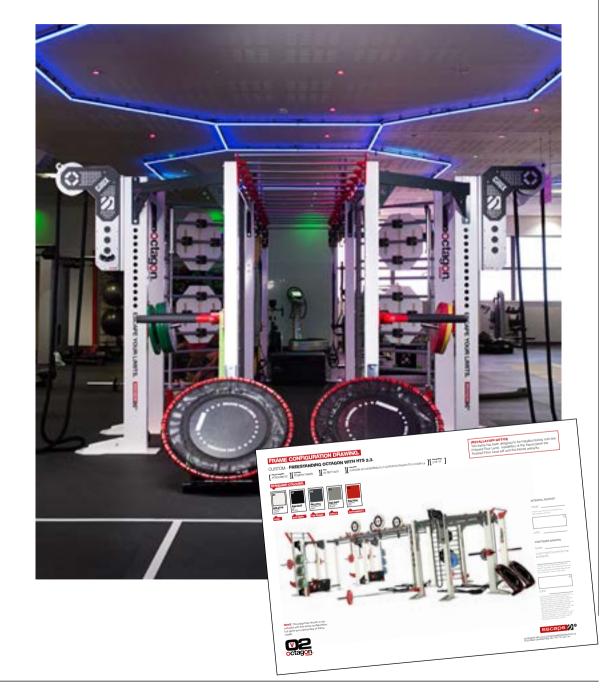

itable for a range of exercises.





SEATED PRESS.





OCA110 BASE BENCH

SPECIFICATIONS. 317.5mm x 708.7mm x 228.6mm.



SPLIT SQUAT.

20

.

.

....





94 | OCTAGON | BASE BE

# DESIGNED TO ORDER.-

# **DESIGNED TO ORDER.** INNOVATE, PREMIUM, STYLISH FRAMES.

In addition to our off-the-shelf frames, Octagon frames can be made bespoke, creating almost limitless opportunities for a frame unique to your brand or environment.

In 3 simple steps, our expertly trained designers will turn your dream frame into a functional reality.

Manufactured in the UK, handmade with skill and using only the most premium steel, we'll build you a frame that makes an impact and withstands the toughest of training settings.

# 3 SIMPLE STEPS TO MAKE YOUR DREAM FRAME A REALITY.

DESIGNING FOR IMPACT.











# DESIGNED TO ORDER. -

# **D1.** DESIGNING FOR IMPACT.

All of our design experts have at least two years' experience building the most impressive functional training frames built to fit your individual needs.



They will first help you plan your frame for maximum efficiency and effect, considering your floor space, desired training modalities and the environment.



Alongside this, our team will ensure we build a frame that is safe and future proofed.





# DESIGNED TO ORDER. -

# 02.

# **CHOOSING YOUR ATTACHMENTS.**

Escape offers a wide selection of optional attachments to maximise and individualise the functionality and versatility of your bespoke Octagon frame.

A small selection of accessories are shown opposite. These include the new CRUX ROPE - the ultimate infinity rope tr