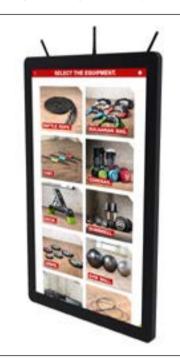

# MARS 2.0 WORKOUT SCREENS.

Meet MARS (Multi-Activity Resource Station), the next generation of digital coaching. MARS breaks down barriers to participation for those that feel unsure of how to use functional equipment safely and effectively. Combining first-class education on all our equipment with innovative equipment, our range of MARS screens create an inclusive virtual coaching environment that everyone can enjoy on every visit.

## FUNCTIONAL PACK.

Offer any time access to high quality quick and easy to access exercise and equipment instruction through a vibrant touchscreen. Unlock a huge selection of engaging fitness content from over 600 individual exercises, 25 different pieces of equipment to over 45 full-on workouts.

Switch on and switch off content to create a resource library that mirrors the equipment available in your facility, delivering a highly bespoke workout experience for every user.

> 2x RACK5s with 1x 65cm Steadyball, 1x 75cm Steadyball, 3x Rollers, 8x Studio Kettlebells 4/8/12/16kg (two of each), 2x Corebags 5/10kg (one of each), 2x Medicine Balls 6/7kg (one of each), 8x STAKRBELLs 4x 2kg 4x 3kg (2 Sets), 5x GRIPRs 2/4/6/8/10kg (one of each), 3x CMT 1/2/4kg (one of each), 1x DECK 2.0 and 4x Core Mats.