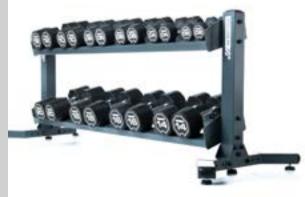

RACKDB10 10 Pair Dumbbell Rack (as shown) Holds 10 pairs (up to 20kg pairs) SBX or Urethane Dumbbells (20 total) Size: 1964mm x 700mm x 755mm. Weight 60kg.

# STORAGE RACKS.

Great storage maximises floorspace, opening the door to the best possible member experience. Faced with a fixed overhead of running a facility in terms of cost per square foot or square metre, freeing up as much space as possible for training is vital.

10)

10

The Escape Rigid Rack range has been created to provide a slimmer, subtler storage option to ensure the right fit, whatever the need.

| FEATURES. | VERTICAL RACK.                                                         | XRACK 2.0.                                                             | RIGID RACKS.                                                                                                |
|-----------|------------------------------------------------------------------------|------------------------------------------------------------------------|-------------------------------------------------------------------------------------------------------------|
| MATERIAL  | Carbon Steel                                                           | Carbon Steel                                                           | Carbon Steel                                                                                                |
| SIZE      | W: 700mm x D: 700mm<br>x H: 1736mm.                                    | W: 760mm x D: 700mm<br>x H: 1545mm.                                    | 10 Pair Rack<br>W: 1964mm x D: 700mm<br>x H: 755mm.<br>15 Pair Rack<br>W: 1964mm x D: 700mm<br>x H: 1147mm. |
| WEIGHT    | 33kg                                                                   | 54kg                                                                   | 10 Pair Rack - 60kg<br>15 Pair Rack - 80kg                                                                  |
| HOLDS     | Holds 20<br>Dumbbells<br>(10 pairs up to a<br>maximum weight of 20kg). | Holds 20<br>Dumbbells<br>(10 pairs up to a<br>maximum weight of 20kg). | 10 Pair Rack<br>(Holds 10 pairs 20 total)<br>15 Pair Rack<br>(Holds 15 pairs 30 total)                      |
| WARRANTY  | 2 Years                                                                | 5 Years                                                                | 2 Years                                                                                                     |