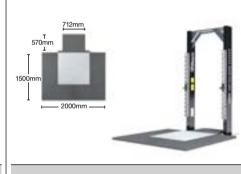

# LIFT PLATFORMS.

Elevate your workout space with our heavy-duty lifting platform, the Lift Zone. Designed to fit seamlessly with the Octagon range, it offers superb shock absorption to protect your flooring when dropping bumper plates. Compatible with single, double, or freestanding frames, this grippy and portable platform is easy to assemble.

# **INTEGRATED LIFT PLATFORMS.**

SINGLE LEG LIFT PLATFORM.

#### DOUBLE LEG LIFT PLATFORM.

Integrates with the Octagon (as shown) and Quad Frame. Integrates with the Half Box (as shown) and Half Squad.

LIFTPLAT5 Integrated Lift Zone - Single Bolted Leg

Integrates with the freestanding Octagon, Half Squad and

LIFTPLAT7 Integrated Lift Zone - Freestanding Leg

FREESTANDING PLATFORMS.

Elevate your fitness routine with a durable and reliable option designed to handle the demands

FREESTANDING LEG LIFT PLATFORM.

Squat Hub (as shown).

820mm

LIFTPLAT6 Integrated Lift Zone - Double Bolted Leg

MONO LEG LIFT PLATFORM. Integrates with the Mono (as shown).

LIFTPLAT8 Integrated Lift Zone - MONO Bolted Leg

LIFTPLAT3.

LIFTPLAT4.

STRENGTH.

SPECIFICATIONS.