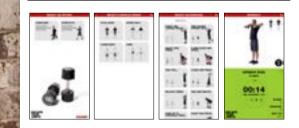

#### STRENGTH PACK.

With a small footprint, the MARS Strength Station delivers a fully coached, self-contained, total body training solution designed to complement any training facility.

Jam packed with dumbbell-driven exercises and workouts, creating an always available safe and effective support service.

Every exercise is brought to life by a video demonstration and training tips to help users optimize each and every rep. Couple this advanced coaching aid with Escape's unique space-saving XRACK with Nucleus Dumbbells and say hello to the next generation strength training pod.

> PACK INCLUDES: MARS 21.5" screen mounted onto an XRACK with either Nucleus Urethane Dumbell Set 1-10kg in 1kg incs (10 pairs – 20 total) with XRACK2 or Nucleus Urethane Dumbbell Set 2-20kg in 2kg incs (10 pairs – 20 total) with XRACK2