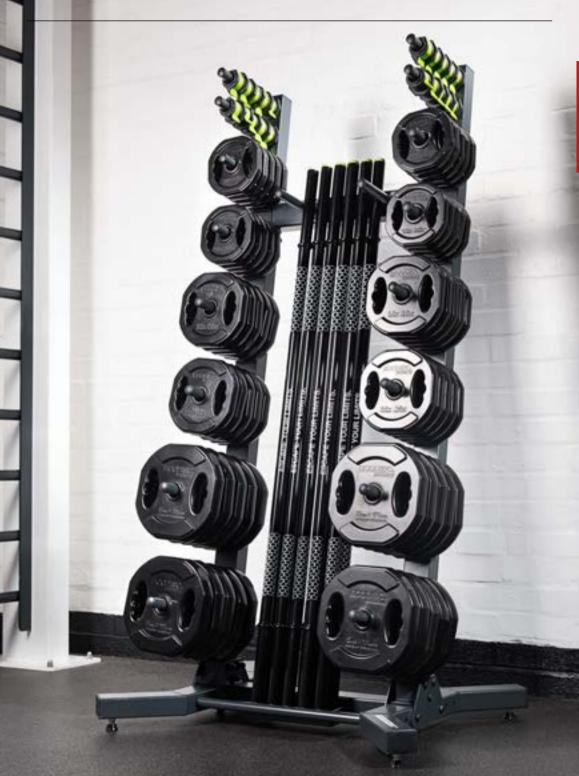

RACKDB10 10 Pair Dumbbell Rack (as shown) Holds 10 pairs (up to 20kg pairs) SBX or Urethane Dumbbells (20 total) Size: 1964mm x 700mm x 755mm. Weight 60kg.

# STORAGE RACKS.

Great storage maximises floorspace, opening the door to the best possible member experience. Faced with a fixed overhead of running a facility in terms of cost per square foot or square metre, freeing up as much space as possible for training is vital.

10)

10

The Escape Rigid Rack range has been created to provide a slimmer, subtler storage option to ensure the right fit, whatever the need.

| FEATURES. | VERTICAL RACK.                                                         | XRACK 2.0.                                                             | RIGID RACKS.                                                                                                |
|-----------|------------------------------------------------------------------------|------------------------------------------------------------------------|-------------------------------------------------------------------------------------------------------------|
| MATERIAL  | Carbon Steel                                                           | Carbon Steel                                                           | Carbon Steel                                                                                                |
| SIZE      | W: 700mm x D: 700mm<br>x H: 1736mm.                                    | W: 760mm x D: 700mm<br>x H: 1545mm.                                    | 10 Pair Rack<br>W: 1964mm x D: 700mm<br>x H: 755mm.<br>15 Pair Rack<br>W: 1964mm x D: 700mm<br>x H: 1147mm. |
| WEIGHT    | 33kg                                                                   | 54kg                                                                   | 10 Pair Rack - 60kg<br>15 Pair Rack - 80kg                                                                  |
| HOLDS     | Holds 20<br>Dumbbells<br>(10 pairs up to a<br>maximum weight of 20kg). | Holds 20<br>Dumbbells<br>(10 pairs up to a<br>maximum weight of 20kg). | 10 Pair Rack<br>(Holds 10 pairs 20 total)<br>15 Pair Rack<br>(Holds 15 pairs 30 total)                      |
| WARRANTY  | 2 Years                                                                | 5 Years                                                                | 2 Years                                                                                                     |

# **RIGID RACKS.**

The Rigid Racks are designed to be a lighter weight, more discreet and slimline rack option to minimise both material and cost.