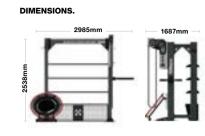

# STORAGE RACKS.

Great storage maximises floorspace, opening the door to the best possible member experience. Faced with a fixed overhead of running a facility in terms of cost per square foot or square metre, freeing up as much space as possible for training is vital.

10)

10

The Escape Rigid Rack range has been created to provide a slimmer, subtler storage option to ensure the right fit, whatever the need.

| FEATURES. | VERTICAL RACK.                                                         | XRACK 2.0.                                                             | RIGID RACKS.                                                                                                |
|-----------|------------------------------------------------------------------------|------------------------------------------------------------------------|-------------------------------------------------------------------------------------------------------------|
| MATERIAL  | Carbon Steel                                                           | Carbon Steel                                                           | Carbon Steel                                                                                                |
| SIZE      | W: 700mm x D: 700mm<br>x H: 1736mm.                                    | W: 760mm x D: 700mm<br>x H: 1545mm.                                    | 10 Pair Rack<br>W: 1964mm x D: 700mm<br>x H: 755mm.<br>15 Pair Rack<br>W: 1964mm x D: 700mm<br>x H: 1147mm. |
| WEIGHT    | 33kg                                                                   | 54kg                                                                   | 10 Pair Rack - 60kg<br>15 Pair Rack - 80kg                                                                  |
| HOLDS     | Holds 20<br>Dumbbells<br>(10 pairs up to a<br>maximum weight of 20kg). | Holds 20<br>Dumbbells<br>(10 pairs up to a<br>maximum weight of 20kg). | 10 Pair Rack<br>(Holds 10 pairs 20 total)<br>15 Pair Rack<br>(Holds 15 pairs 30 total)                      |
| WARRANTY  | 2 Years                                                                | 5 Years                                                                | 2 Years                                                                                                     |

# HOW TO CHOOSE.

VERTICAL RACK. The Vertical Dumbbell Rack conveniently organises your Escape dumbbells and delivers a space-saving alternative to a horizontal rack.

XRACK 2.0. With a striking look and improved space efficiency, the XRACK adds angular style and practicality to any facility.

# **RIGID RACKS.**

The Rigid Racks are designed to be a lighter weight, more discreet and slimline rack option to minimise both material and cost.