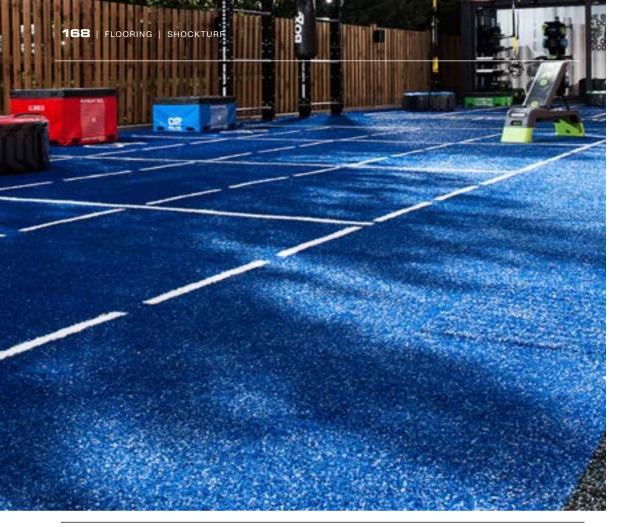

Available in<br>a range of<br>6 colours                           | Black                                                                  | Black with grey fleck                                                                      |
| RECOMMENDED<br>INSTALLATION | DIY or<br>professional<br>install                                                                                             | DIY or<br>professional<br>install                                         | DIY or<br>professional<br>install                                                 | Professional<br>install<br>required                               | Professional install required                                          | Professional<br>install<br>required                                                        |

FLOORING.



### SHOCKTURF.

This new generation synthetic turf flooring has been specifically developed for functional training environments, both indoors and outdoors. It's a reliable, heavy-duty product that has consistently performed brilliantly in wear-and-tear and resistance tests.

| STURFB | Shockturf - Black  |
|--------|--------------------|
| STURFG | Shockturf - Green  |
| STURFO | Shockturf - Orange |
| STURFR | Shockturf - Red    |
| STURFS | Shockturf - Slate  |
| STURFT | Shockturf - Tan    |

SPECIFICATION. Roll Size 40ft x 6ft.

Please contact your sales representative for a quote. Line markings and logos are available – please call for details.





### SPEED TRACKS.

Our Speed Track provides a portable or fixed flooring option perfect for agility and explosive power training, idea