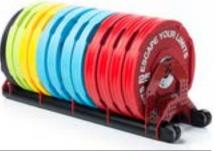

RACKDB10 10 Pair Dumbbell Rack (as shown) Holds 10 pairs (up to 20kg pairs) SBX or Urethane Dumbbells (20 total) Size: 1964mm x 700mm x 755mm. Weight 60kg.

# STORAGE RACKS.

Great storage maximises floorspace, opening the door to the best possible member experience. Faced with a fixed overhead of running a facility in terms of cost per square foot or square metre, freeing up as much space as possible for training is vital.

10)

10

The Escape Rigid Rack range has been created to provide a slimmer, subtler storage option to ensure the right fit, whatever the need.

| FEATURES. | VERTICAL RACK.                                                         | XRACK 2.0.                                                             | RIGID RACKS.                                                                                                |
|-----------|------------------------------------------------------------------------|------------------------------------------------------------------------|-------------------------------------------------------------------------------------------------------------|
| MATERIAL  | Carbon Steel                                                           | Carbon Steel                                                           | Carbon Steel                                                                                                |
| SIZE      | W: 700mm x D: 700mm<br>x H: 1736mm.                                    | W: 760mm x D: 700mm<br>x H: 1545mm.                                    | 10 Pair Rack<br>W: 1964mm x D: 700mm<br>x H: 755mm.<br>15 Pair Rack<br>W: 1964mm x D: 700mm<br>x H: 1147mm. |
| WEIGHT    | 33kg                                                                   | 54kg                                                                   | 10 Pair Rack - 60kg<br>15 Pair Rack - 80kg                                                                  |
| HOLDS     | Holds 20<br>Dumbbells<br>(10 pairs up to a<br>maximum weight of 20kg). | Holds 20<br>Dumbbells<br>(10 pairs up to a<br>maximum weight of 20kg). | 10 Pair Rack<br>(Holds 10 pairs 20 total)<br>15 Pair Rack<br>(Holds 15 pairs 30 total)                      |
| WARRANTY  | 2 Years                                                                | 5 Years                                                                | 2 Years                                                                                                     |