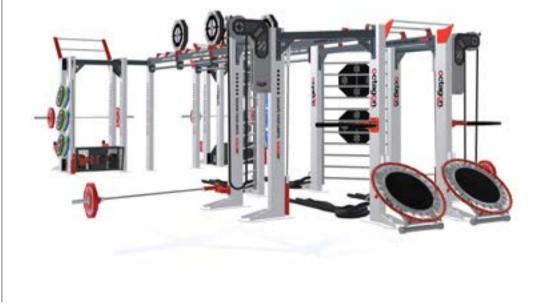

suitable for a range of exercises.





SEATED PRESS.





OCA110 BASE BENCH

SPECIFICATIONS. 317.5mm x 708.7mm x 228.6mm.



SPLIT SQUAT.

20

.

.

....





94 | OCTAGON | BASE BE

# DESIGNED TO ORDER.-

# **DESIGNED TO ORDER.** INNOVATE, PREMIUM, STYLISH FRAMES.

In addition to our off-the-shelf frames, Octagon frames can be made bespoke, creating almost limitless opportunities for a frame unique to your brand or environment.

In 3 simple steps, our expertly trained designers will turn your dream frame into a functional reality.

Manufactured in the UK, handmade with skill and using only the most premium steel, we'll build you a frame that makes an impact and withstands the toughest of training settings.

# 3 SIMPLE STEPS TO MAKE YOUR DREAM FRAME A REALITY.

DESIGNING FOR IMPACT.











# DESIGNED TO ORDER. -

# **D1.** DESIGNING FOR IMPACT.

All of our design experts have at least two years' experience building the most impressive functional training frames built to fit your individual needs.



They will first help you plan your frame for maximum efficiency and effect, considering your floor space, desired training modalities and the environment.



Alongside this, our team will ensure we build a frame that is safe and future proofed.





# DESIGNED TO ORDER. -

# 02.

# **CHOOSING YOUR ATTACHMENTS.**

Escape offers a wide selection of optional attachments to maximise and individualise the functionality and versatility of your bespoke Octagon frame.

A small selection of accessories are shown opposite. These include the new CRUX ROPE - the ultimate infinity rope