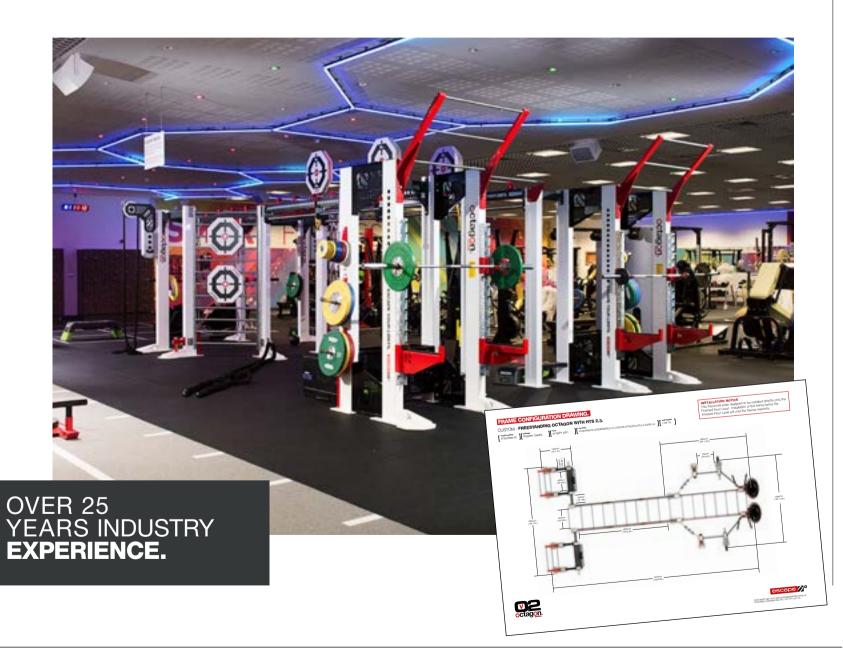

#### CONCEPT TO COMPLETION.

Not all functional training spaces are created equal. To futureproof a functional environment requires expertise, knowledge and meticulous execution. Over the years, we have identified 7 key steps to success. These are outlined at the side of this page.

#### **OUTSTANDING TRAINING SPACES.**

Every Escape solution is custom-designed to optimise its space and provide an inspirational experience for both trainers and members. Our team creates functional playgrounds, indoors and outdoors, in dedicated spaces or as an integration into existing facilities.

# SEVEN STEPS TO SUCCESS IN YOUR SPACE.