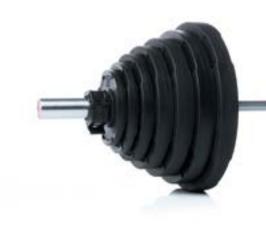

#### URETHANE DUMBBELLS.

Durable to match the demands of high-use facilities, these dumbbells have a permanentlybonded, steelhead and dual lock construction. Featuring weight indications on top and on the sides, the unique head shape, round at the front face to an Octagon at the rear, gives the parallel faces for anti-roll benefits.

## SBX DUMBBELLS.

The SBX dumbbells don't extend as high in weight range but still feature the same patented "Dual Lock Plus" process, hard satin chrome, splined press fit at three tonnes and are full penetration welded. In contrast to the urethane range, the SBX dumbbells cater more for low-tomedium use facilities.