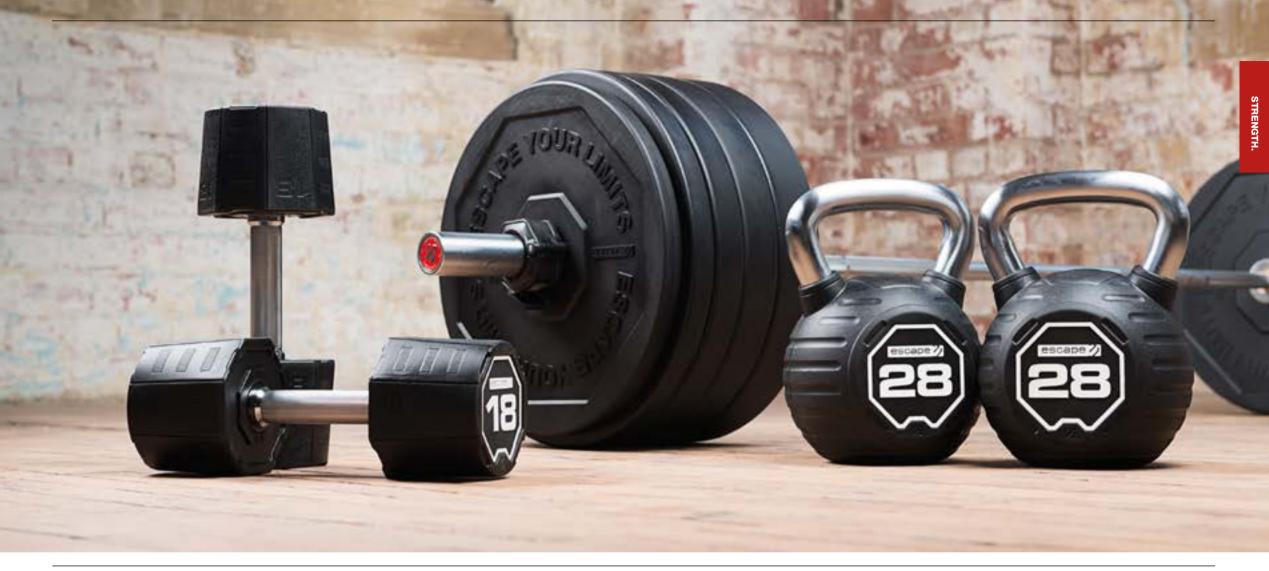

# DUMBBELLS AND BARBELLS.

A pair, or set of dumbbells or barbells is an essential for any fitness goal or training space. To ensure users reap the full benefits of reps and sets, our materials have evolved over years using a special formula and a rigorous testing protocol to ensure we can boast the best on the market, setting a new benchmark for quality. Your investment is manufactured to the highest standards, and seamlessly integrates dumbbells and barbells with our racks and storage solutions, ensuring long-lasting craftsmanship and user satisfaction.

# COMPARISON CHART.

|                  | 1 Martin 1                                                          | and the spinster of the second s | including the second state of the second state |
|------------------|---------------------------------------------------------------------|------------------------------------------------------------------------------------------------------------------------------------------------------------------------------------------------------------------------------------------------------------------------------------------------------------------------------------------------------------------------------------------------------------------------------------------------------------------------------------------------------------------------------------------------------------------------------------------------------------------------------------------------------------------------------------------------------|--------------------------------------------------------------------------------------------------------------------------------------------------------------------------------------------------------------------------------------------------------------------------------------------------------------------------------------------------------------------------------------------------------------------------------------------------------------------------------------------------------------------------------------------------------------------------------------------------------------------------------------------------------------------------------------------------------------------------------------------------------------------------------------------------------------------------------------------------------------------------------------------------------------------------------------------------------------------------------------------------------------------------------------------------------------------------------------------------------------------------------------------------------------------------------------------------------------------------------------------------------------------------------------------------------------------------------------------------------------------------------------------------------------------------------------------------------------------------------------------------------------------------------------------------------------------------------------------------------------------------------------------------------------------------------------------------------------------------------------------------------------------------------------------------------------------------------------------------------------------------------------------------------------------------------------------------------------------------------------------------------------------------------------------------------------------------------------------------------------------------------|
| FEATURES.        | URETHANE DUMBBELLS.                                                 | SBX DUMBBELLS.                                                                                                                                                                                                                                                                                                                                                                                                                                                                                                                                                                                                                                                                                       | STAKRBELL.                                                                                                                                                                                                                                                                                                                                                                                                                                                                                                                                                                                                                                                                                                                                                                                                                                                                                                                                                                                                                                                                                                                                                                                                                                                                                                                                                                                                                                                                                                                                                                                                                                                                                                                                                                                                                                                                                                                                                                                                                                                                                                                     |
| USE              | Free weight areas for strength training with increased versatility. | Free weight areas for strength training and traditional workouts.                                                                                                                                                                                                                                                                                                                                                                                                                                                                                                                                                                                                                                    | Group Exercise, Studio<br>or Consumer.                                                                                                                                                                                                                                                                                                                                                                                                                                                                                                                                                                                                                                                                                                                                                                                                                                                                                                                                                                                                                                                                                                                                                                                                                                                                                                                                                                                                                                                                                                                                                                                                                                                                                                                                                                                                                                                                                                                                                                                                                                                                                         |
| HEAD<br>MATERIAL | Urethane                                                            | SBX                                                                                                                                                                                                                                                                                                                                                                                                                                                                                                                                                                                                                                                                                                  | Cast Iron and Polyurethane                                                                                                                                                                                                                                                                                                                                                                                                                                                                                                                                                                                                                                                                                                                                                                                                                                                                                                                                                                                                                                                                                                                                                                                                                                                                                                                                                                                                                                                                                                                                                                                                                                                                                                                                                                                                                                                                                                                                                                                                                                                                                                     |
| HANDLE           | Hard Satin Chrome                                                   | Hard Satin Chrome                                                                                                                                                                                                                                                                                                                                                                                                                                                                                                                                                                                                                                                                                    | Ergonomically designed, polyurethane coated                                                                                                                                                                                                                                                                                                                                                                                                                                                                                                                                                                                                                                                                                                                                                                                                                                                                                                                                                                                                                                                                                                                                                                                                                                                                                                                                                                                                                                                                                                                                                                                                                                                                                                                                                                                                                                                                                                                                                                                                                                                                                    |
| LOCKING          | Dual-lock plus                                                      | Dual-lock plus                                                                                                                                                                                                                                                                                                                                                                                                                                                                                                                                                                                                                                                                                       |                                                                                                                                                                                                                                                                                                                                                                                                                                                                                                                                                                                                                                                                                                                                                                                                                                                                                                                                                                                                                                                                                                                                                                                                                                                                                                                                                                                                                                                                                                                                                                                                                                                                                                                                                                                                                                                                                                                                                                                                                                                                                                                                |
| WEIGHTS          | 1kg – 10kg (1kg increments)<br>12kg – 50kg (2kg increments)         | 2.5kg-50kg (2.5kg increments)                                                                                                                                                                                                                                                                                                                                                                                                                                                                                                                                                                                                                                                                        | 2kg - 3kg<br>(can be stacked up to 10kg)                                                                                                                                                                                                                                                                                                                                                                                                                                                                                                                                                                                                                                                                                                                                                                                                                                                                                                                                                                                                                                                                                                                                                                                                                                                                                                                                                                                                                                                                                                                                                                                                                                                                                                                                                                                                                                                                                                                                                                                                                                                                                       |
| WARRANTY         | 5 years                                                             | 3 years                                                                                                                                                                                                                                                                                                                                                                                                                                                                                                                                                                                                                                                                                              | 1 year                                                                                                                                                                                                                                                                                                                                                                                                                                                                                                                                                                                                                                                                                                                                                                                                                                                                                                                                                                                                                                                                                                                                                                                                                                                                                                                                                                                                                                                                                                                                                                                                                                                                                                                                                                                                                                                                                                                                                                                                                                                                                                                         |