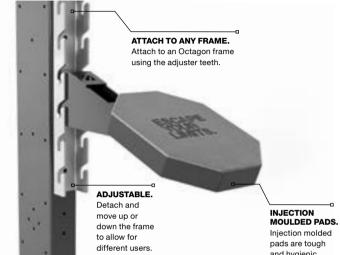

CRUX to elevate heart rate, build functional strength, and improve cardiovascular endurance.

-

DESIGN. The CRUX Rope Pulley is designed to fit seamlessly with the Octagon frame range.

VARIABLE RESISTANCE. No setup required. Simply select resistance level to get started.

DUTYPROPYLENE SYNTHETIC ROPE. Durable enough to withstand heavy commercial use without breaking down.

OCA093 CRUX Rope Pulley

**PLEASE NOTE:** additional mount plates may be required, please speak to sales representative for more information.

SPECIFICATIONS. 606mm x 175mm x 954mm.



#### **BASE BENCH.**

This lightweight pad supports the upper body whilst engaging muscles of the lower body to provide stability across a wide range of pushing and pulling exercises. This delivers a whole-body workout with every rep.



#### Injection molded and hygienic.

EXERCISES. The BASE BENCH is suitable for a range of exercises.





SEATED PRESS.





OCA110 BASE BENCH

SPECIFICATIONS. 317.5mm x 708.7mm x 228.6mm.



SPLIT SQUAT.

20

.

.

....





94 | OCTAGON | BASE BE

# DESIGNED TO ORDER.-

# **DESIGNED TO ORDER.** INNOVATE, PREMIUM, STYLISH FRAMES.

In addition to our off-the-shelf frames, Octagon frames can be made bespoke, creating almost limitless opportunities for a frame unique to your brand or environment.

In 3 simple steps, our expertly trained designers will turn your dream frame into a functional reality.

Manufactured in the UK, handmade with skill and using only the most premium steel, we'll build you a frame that makes an impact and withstands the toughest of training settings.

# 3 SIMPLE ST