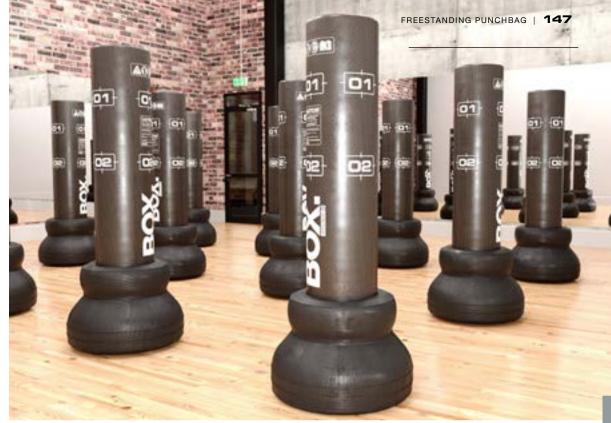

www.escapefitness.com | 🖂 sales@escapefitness.com | 📞 +44 1733 313535

NTIES TURN TO PAGE 191 FOR WARRANTIES



ANTI SWING.

There's also a loop attached to the base, enabling it to be tied securely in place.

**B** S

THAIBAG1 Thai Bag SPECIFICATION. Size: 350mm x 1800mm. Weight 54kg.



### **TRAINING BAG.**

This punchbag is filled in the traditional way with recycled rags and fabric to create a bag that provides a total body workout. It may be a more affordable bag, but pound for pound it still delivers a knockout performance.

> **DESIGN.** Simple black colouring will look good in any gym.

FILLING. Filled the traditional way using recycled rags and fabric.

EBOX-PBTraining BagEBOX-PBCSTraining Bag Chains with one swivel

SPECIFICATIONS. EBOX-PB: Size 350mm x 1000mm. Weight 27kg.





### FREESTANDING PUNCHBAG.

This entry-level freestanding bag will challenge users of every ability without the need for permanent fixtures and fittings.

> TARGETS. Durable PVC coated polyester with twolevel target zones.

**DESIGN.** Monochrome design to fit into any style of fitness space.

40 8 10

01

02

BOXING

EBOX-FSPB1 Freestanding Punchbag SPECIFICATION. Size 730mm x 1830mm. Weight 72kg. BASE. Moveable base for easy storage when not in use. To boost your all-round performance, it's important to focus first on your foundations. Work on flexibility, mobility and posture alongside every training session and your overall fitness and health will reap the benefits. Refresh tired muscles, revive key joints and condition the core with our bright, engaging range of mobility equipment,