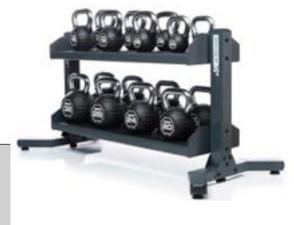

COMPETITION KETTLEBELL SETS WITH RIGID RACK.

Maximise floor space with these cost-effective Rigid Racks. Made from affordable, lightweight steel with feet that can be turned inwards to stand rack units next to each other. Designed to be practical and discreet whilst minimising material and cost.

CKB8322R 8-32kg x2 Competition Kettlebell Set RACKKB2 4kg incs (14 Kettlebells total)

TRAIN03 Kettlebell Product Training Workshop

RACK SPECIFICATIONS. RACKKB2 Rigid Kettlebell Rack Holds 14 Competition Kettlebells Size: 1577mm x 700mm x 755mm. Weight 53kg.

Kettlebells sold individually.

HANDLE.

won't rust

Cast stainless

steel handles that

🕐 www.escapefitness.com | 🖂 sales@escapefitness.com | 📞 +44 1733 313535