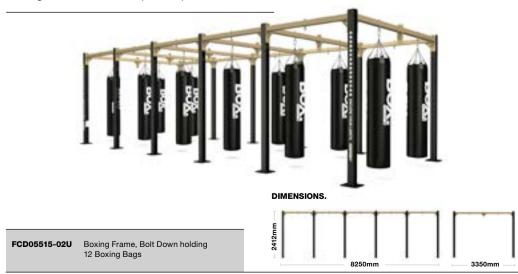

y training methods thanks to the user-friendly lock/unlock mechanisms.



FCD05515-02T BOA Rail, Bolt Down holding 20 Boxing Bags

#### WORKING POSITION.

Depending on the size of frame chosen, the BOA Rail provides capacity for two, three or four punchbags to be used at the same time.



**DOCKED POSITION.** When the boxing session is over, simply release the locking mechanism and slide each bag over for neat storage.



# **BOXING FRAME.**

Whether for advanced combat classes or for beginner striking sessions, this modular frame works as a grid system and can be configured to hold a customised number of bags in fixed positions to meet the number of users, with the option to scale up or down in numbers easily. An efficient, spacesaving solution and an adaptable option for all abilities.





才 www.escapefitness.c

# OPTIONAL FRAME ATTACHMENTS MAXIMUN FUNCTIONALITY

#### **CRUX ROPE PULLEY.**

Constructed from a heavy-duty steel case and polypropylene rope, the CRUX was made to withstand the most challenging training sessions. This optional piece of kit is intuitive, beautifully designed, requires zero setup, and the adjustable resistance makes it suitable for all users.

Get to grips with the CRUX to elevate heart rate, build functional strength, and improve cardiovascular endurance.

-

DESIGN. The CRUX Rope Pulley is designed to fit seamlessly with the Octagon frame range.

VARIABLE RESISTANCE. No setup required. Simply select resistance level to get started.

DUTYPROPYLENE SYNTHETIC ROPE. Durable enough to withstand heavy commercial use without breaking down.

OCA093 CR