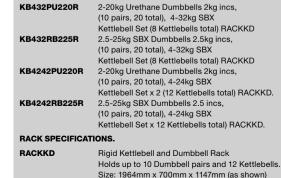

#### SBX KETTLEBELL SETS WITH RIGID RACK.

The Kettlebell Rigid Rack is a 2-shelf rack option, the Rigid Rack efficiently tucks away against a flat surface, safely storing the kettlebells to free up the gym floor space.

RBKB4322R 4-32kg SBX Kettlebell Set x2 RACKKB2 (as shown) (16 Kettlebells total)

 TRAIN03
 Kettlebell Product Training Workshop

 RACK SPECIFICATIONS.
 RACKKB2

 Rigid Kettlebell Back
 Rigid Kettlebell Back

Holds 16 SBX Kettlebells Size: 1577mm x 700mm x 755mm. Weight 53kg. Kettlebells sold individually.

HOLLOW CORE. Hollow core design that enables more of the weight to be distributed closer to the handle rather than the base. BASE.

COMPETITION KETTLEBELL SETS WITH RIGID RACK.

Maximise floor space with these cost-effective Rigid Racks. Made from affordable, lightweight steel with feet that can be turned inwards to stand rack units next to each other. Designed to be practical and discreet whilst minimising material and cost.

CKB8322R 8-32kg x2 Competition Kettlebell Set RACKKB2 4kg incs (14 Kettlebells total)

TRAIN03 Kettlebell Product Training Workshop

RACK SPECIFICATIONS. RACKKB2 Rigid Kettlebell Rack Holds 14 Competition Kettlebells Size: 1577mm x 700mm x 755mm. Weight 53kg.

#### escape 💋®

RACK SPECIFICATIONS. RACKKB2 Rigid Kettlebell Rack Holds up to 4 sets of 4-20kg 20 Studio Kettlebells (as shown on page 34) Size: 1577mm x 700mm x 755mm. Weight 53kg.

**KETTLEBELL** 

The Kettlebell Rigid Rack is a 2-shelf rack

against a flat surface, safely storing the

kettlebells to free up the gym floor space.

option, the Rigid Rack efficiently tucks away

**RACKS.** 

## DUMBBELL AND KETTLEBELL SETS WITH RIGID RACK.

Keep dumbbells and kettlebells stored safely but easily accessible with our racks. For the complete storage solution, we have selected some rack combinations based on our bestsellers.