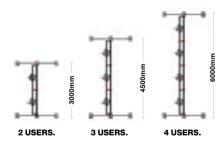

ame does not include Bar, Plates, Battle Rope or Boxing Bag.





# HALF SQUAD.







# **BOXING.**

Kicking, punching, jabbing and striking are all perfect for developing speed, strength, power and dexterity. Create a perfect combat training environment with our fixed bag frames or our HTS BOA Rail technology.

Ŕ

R

.......





# **BOA RAIL.**

The BOA Rail is a modular, secure anchor point for punch bags, which also enables trainers to quickly transition seamlessly from bag work into other complimentary training methods thanks to the user-friendly lock/unlock mechanisms.



FCD05515-02T BOA Rail, Bolt Down holding 20 Boxing Bags

#### WORKING POSITION.

Depending on the size of frame chosen, the BOA Rail provides capacity for two, three or four punchbags to be used at the same time.



**DOCKED POSITION.** When the boxing session is over, simply release the locking mechanism and slide each bag over for neat storage.



# **BOXING FRAME.**

Whether for advanced combat classes or for beginner striking sessions, this modular frame works as a grid system and can be configured to hold a customised number of bags in fixed positions to meet the number of users, with the option to scale up or down in numbers easily. An efficient, spacesaving solution and an adaptable option for all abilities.





才 www.escapefitness.c

# OPTIONAL FRAME ATTACHMENTS MAXIMUN FUNCTIONALITY

#### **CRUX ROPE PULLEY.**

Constructed from a heavy-duty steel case and polypropylene rope, the CRUX was made to withstand the most challenging training sessions. This optional piece of kit is intuitive, beau