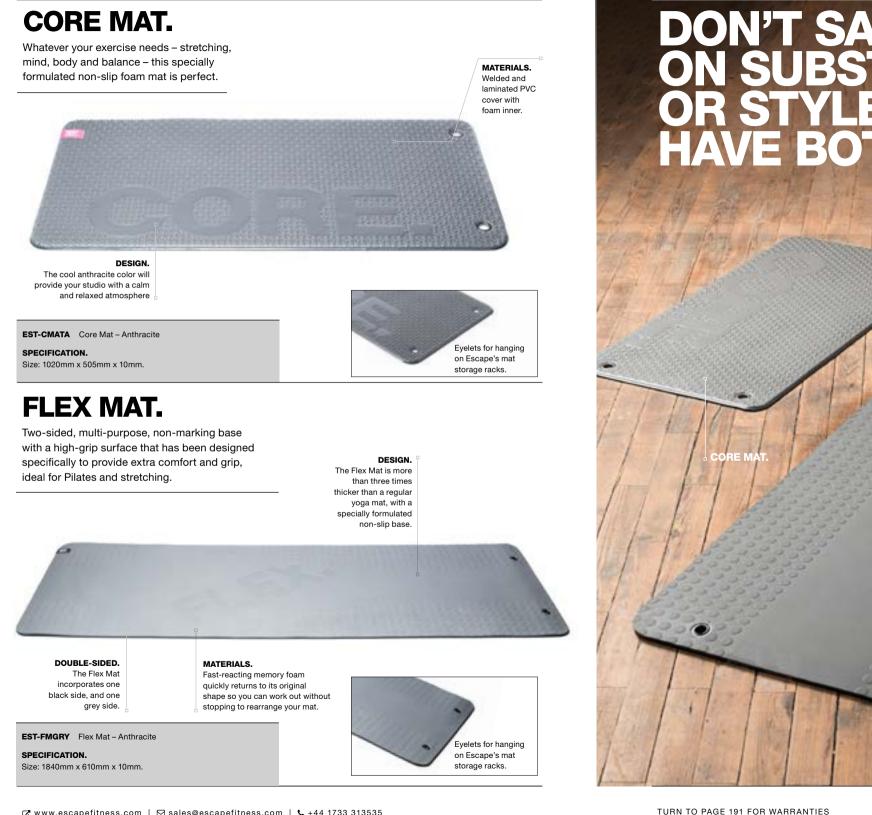

# **BASE STATION.**

Lightweight, folding squat rack with an assemble and disassemble time of under a minute, this is the ultimate mobile squat rack. The 8-point stainless steel catch rack provides multiple height adjustments whilst the wide base negates the need for floor fixings.

TURN TO PAGE 191 FOR WARRANTIES

01

# STRONGBOX.

This revolutionary, all-in-one workout bench will appeal to design conscious gyms who want to attract, and retain members. A next-level training bench, plyo platform and equipment storage unit, STRONGBOX not only demands attention, but speeds up transitions and enhances safety, storing equipment, including Nucleus Dumbbells, neatly to hand.

Using the same steel construction, STRONGBOX's ergonomically designed octagon-shaped back pads allow clearance for exercises while your back remains supported. With an adjustable back rest and a highdensity urethane pad to accommodate weighted step ups, this is a dedicated, permanent station that keeps members in one place, for an entire workout.

INJECTION

MOLDED PADS. Injection molded

pads are tough

BACK PADS: Octagon-shaped back pads provide range of motion clearance.

HOOKS. Hooks to attach

bands for resistance-focused

movements

WHEELS.

Wheels to make the

storage or workout.

box easily portable, for

and hygienic.

PLEASE NOTE: Accessories sold separately.

#### STRBOX2V2 STRONGBOX

 
 STRBDB
 STRONGBOX with Dumbbells Includes: 6x Rubber Dumbbells 2.5kg-15kg

 STRBEP
 STRONGBOX with Equipment Pack Includes: 6x Rubber Dumbbells 2.5kg-15kg

1 x 8kg and 12kg Rubber Kettlebell, 1 x 5kg VERTMIN, 1 x 8kg GRIPR, 1 x Resistance Tube 02 Green

SPECIFICATIONS.

Size 1306mm x 515mm x 520mm. Weight 90kg empty.

SIX LEVEL

Fully adjustable

INCLINE.

TURN TO PAGE 191 FOR WARRANTIES

PRODUCT STORAGE. Shelving for products such as GRIPRs, resistance tubes, medicine balls, or even keys and mobile phones safeguards equipment to free up the gym floor.

escape 🂋 🕯

# **DECK 2.0.**

With 16 configurations across Step, Ramp and Bench modes, DECK 2.0 is perfect for step, circuits, BODYPUMP<sup>™</sup> or Bootcamp workouts, enabling the creation of multiple full body workouts from one training bench. An ideal training tool in 1-on-1 or group environments, pair the DECK 2.0 with our space-saving STAKRBELL dumbbell options and you have a winning combination.

> INTELLIGENT GRIP. Texture varies across the surface to match up with the demands of hands or feet in particular areas.

EQUIPMENT STORAGE. The perfect space for a full set of STAKRBELL and resistance bands, creating a fully equipped workout station ANATOMIC HOT SPOTS. Targets help guide users to where their hands and feet should be on every rep.

# ADJUSTABLE BENCH.

A staple of strength training and more, the Adjustable Bench is one of the most versatile workout stations available. Seven levels of incline/ decline on the backrest and three on the seat make for a variety of options and flexibility for users to target any area of the body.

ADJBEN2 Adjustable Bench

SPECIFICATIONS. Size: 1325mm x 415mm x 585mm. Weight: 37kg.

#### seamlessly in the integrated storage space forming a selfcontained training solution. See page 25.

STAKRBELLS.

The STAKRBELLs tucks away

 EST-DECK
 DECK 2.0

 TRAIN12
 DECK 2.0 Product Training Workshop

SPECIFICATIONS. Size 205mm (flat), 1100mm x 980mm (extended) x 330mm. Weight 13kg.

TURN TO PAGE 191 FOR WARRANTIES

escape 🂋®