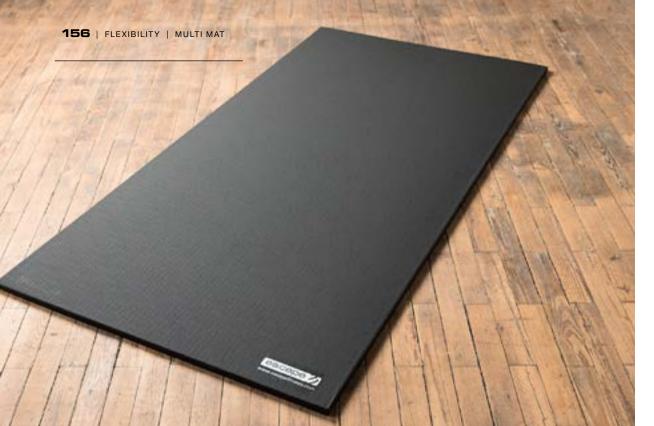

s chosen for its excellent grip, comfort and easy-clean properties.

YMAT01 Yoga Mat – Black

SPECIFICATION. Size: 1830mm x 610mm x 4mm.

### YOGA BLOCK AND STRAP.

#### YOGA BLOCK.

The Yoga Block is made from high-quality foam and is heavier, stronger and will last longer than most lightweight alternatives.

#### YOGA STRAP.

The Yoga Strap allows users to achieve those hard-to-reach yoga positions. It will stay in place thanks to the robust buckle that securely holds the strap at the right length.

YBLOCK1Yoga Block – BlackEST-YOGSYoga Strap

SPECIFICATIONS. YBLOCK1: Size: 220mm x 140mm x 75mm. EST-YOGS: Size: 1710mm.



### A YOGA MAT THAT'S READY TO GO, WHATEVER YOUR FLOW.

YOGA MAT

FLEXIBILITY.





STF



# DON'T SACRIFICE ON SUBSTANCE OR STYLE. HAVE BOTH. FLEX MAT.

FLEXIBILITY.



### MULTI MAT.

A large, hard-wearing stretch mat that covers the full body length. Versatile to suit most applications and durable enough to withstand daily usage.

DESIGN.

These multi-purpose mats are designed for stretching, balance, massage and light floor exercises.



MATERIALS. The PVC covering with compound foam and polyurethane granules provides extra durability and comfort for the user.

MULTI MAT LARGE. M0022B Multi Mat Large – Black SPECIFICATIONS. M0022B: Size 2000mm x 1000mm x 25mm.





### COMBAT MAT.

Designed for combat sports this mat is also perfect for stretching, balance and light floor work. The ideal mat for a multitude of activities. MATERIALS.

A PVC wipe-clean cover encases a compound foam and polyurethane centre, providing superior durability, perfect for bus