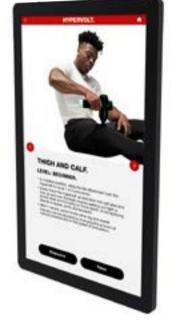

Speak to your representative about 5 year content licence.

A full active recovery station, warm-up, and

revolutionary MARS screen and Hyperice's

Hypervolt Pro 2 percussion massage device.

Integrating education and coaching via digital

content provides virtual, one to one, coaching,

24 hours a day, empowering athletes of all abilities to use the equipment and technology

mobility pack, which combines Escape's

RECOVERY PACK.

safely and effectively.

# RECOVERY SCREEN.

Introducing the MARS Recovery touchscreen, revolutionising user interaction with its advanced interface. Delivering vivid and detailed visuals, MARS Strength emphasises both innovation and reliability. Backed by a commitment to quality it ensures seamless and engaging user experience.