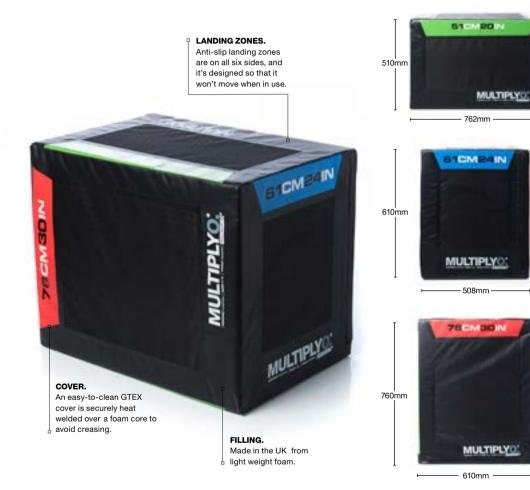

the top surface design, giving users precise areas to aim for.



#### PATENTED.

| CPLYOB05 | Plyosoft Box 150mm/6" – Grey             |
|----------|------------------------------------------|
| CPLYOB1  | Plyosoft Box 300mm/12" – Green           |
| CPLYOB2  | Plyosoft Box 450mm/18" – Blue            |
| CPLYOB3  | Plyosoft Box 600mm/24" – Red             |
| CPLYS3   | Plyosoft Box Set of 3 (Green, Blue, Red) |
| TRAIN07  | Plyometric Product Training Workshop     |



SUVOSOFT BOX

PLYOSOFT BOX

**IPE YOUR LIMITS** 

-



# **MULTIPLYO**.<sup>®</sup>

We've taken the great idea of a 3-in-1 plyo box and given it the Escape treatment. Made to the same dimensions as the boxes used for cross training, this great space-saving box is the perfect tool to introduce beginners to plyometrics.



#### PATENTED.

 MULTIP2
 Multiplyo

 TRAIN07
 Plyometric Product Training Workshop

 SPECIFICATIONS
 State S10mm x 610mm. Weight approx. 25kg.

escape 💋®

# PLYOSOFT BOX® BLACK.

These soft plyometric boxes can be used individually or stacked for variable height options depending on ability and progress. The Patented velcro tabs hold them in place for safety and confidence when stacking, and they're light weight, so they're easy to move while in use or for storage.



Set of 3 Black Plyoboxes BLPLYS1 TRAIN07 Plyometric Product Training Workshop SPECIFICATIONS.

Sizes: 01: 300mm, 02: 450mm, 03: 600mm,







- 711mm ·







# FITNESS BULGARIAN BAG.®

Bright colours, a range of weight options and a huge selection of different applications - the Fitness Bulgarian Bag should feature in eve