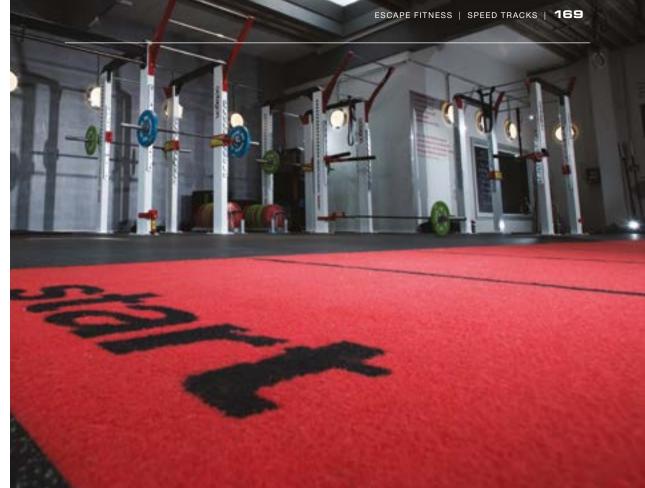

| Professional<br>install<br>required                                                        |

FLOORING.



### SHOCKTURF.

This new generation synthetic turf flooring has been specifically developed for functional training environments, both indoors and outdoors. It's a reliable, heavy-duty product that has consistently performed brilliantly in wear-and-tear and resistance tests.

| STURFB | Shockturf - Black  |
|--------|--------------------|
| STURFG | Shockturf - Green  |
| STURFO | Shockturf - Orange |
| STURFR | Shockturf - Red    |
| STURFS | Shockturf - Slate  |
| STURFT | Shockturf - Tan    |

SPECIFICATION. Roll Size 40ft x 6ft.

Please contact your sales representative for a quote. Line markings and logos are available – please call for details.





### SPEED TRACKS.

Our Speed Track provides a portable or fixed flooring option perfect for agility and explosive power training, ideal for when training with the Escape TIYR and Quad Sled. Bring an outdoor feel, indoors creating an eye-catching training environment to inspire members.

Portable speed tracks are 1.5m wide and available in 3 lengths

- 10m, 12m and 15m. Fixed speed tracks are 1.5m wide and are



#### CUSTOMISABLE SPRINT TRACK.

Stand out from the crowd and bring your branding to life with our customisation options. Not only can you opt for a portable or fixed flooring solution, you can also choose from different thickness and length options. And that's not all!

With 16 colours and a variety of designs to choose from, your company logo and functional markings can be embe