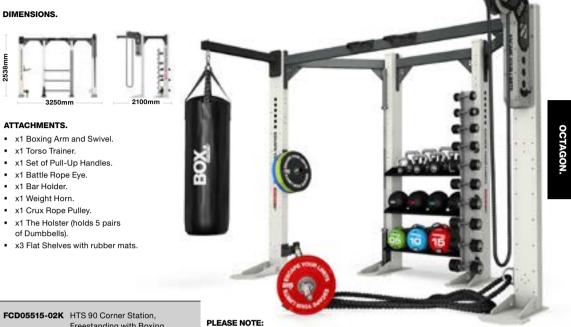

2 Pull-Up Station.
- x2 Fixed Dip Station.
- x2 Claw Step.
- x2 Battle Rope Eye.
- x2 Dock Target.
- x2 CRUX Rope Pulley.
- x1 BOA Rail with 3 Boxing Bag Carriages.



3496mm





#### **TYPE** 03. ATTACHMENTS. x9 Monkey Bar. x1 Fixed Dip Station. • x1 Pull-Up Station. x1 Claw Step. x1 Claw for Storage. x1 Torso Trainer. x1 Bar Holder. x1 Weight Horn. • x4 Flat Shelves with rubber mats. x1 Ladder Wall Target. x1 Battle Rope Eye. x1 Pro Bounder. x1 Dock Boxing Bracket. • x2 Holster (holds 10 pairs of Dumbbells). DIMENSIONS. PLEASE NOTE: Frame does not include Bar, Plates, Battle Rope, Kettlebells, Dumbbells, Balls, Bags, Resistance Bands or Boxing Bag. FCD05515-02Q HTS, Type 03, Freestanding with Monkey Bars, Boxing, Holsters, Pro Bounder and Ladder Wall Target 5775mm



#### **TYPE** 01.



Freestanding with Boxing, Holsters and Rope Pulley

PLEASE NOTE: Frame does not include Bar, Plates, Battle Rope, Kettlebells, Dumbbells, Balls or Bags.



🕑 www.escapefitness.com | 🖂 sales@escapefitness.com | 📞 +44 1733 313535



# **OCTAGON**<sup>™</sup>

The Octagon frame provides an eye-catching, standout, 360 training experience. Designed to be freestanding or boltdown, this functional, multi-station frame offers an impressive centrepiece that demands attention and takes any training space up a gear.



REGISTERED DESIGN. PLEASE NOTE: Frame does not include Bars, Plates, Battle Rope, Kettlebells, Dumbbells, Balls, Bags or Boxing Bag.

x2 Weight Stations.x2 Catch Rack Set Pair.

x4 Adjuster Teeth.

of Dumbbells).

x1 Extended Catch Rack Pair.

x5 Flat Shelves with rubber mats.

x2 Ho