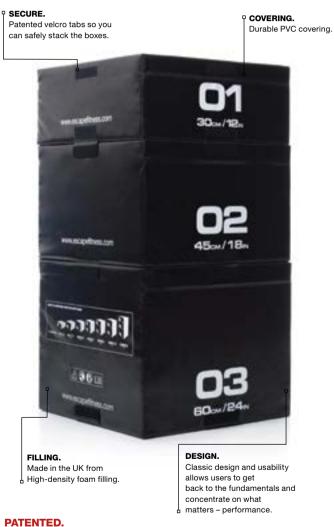

SUVOSOFT BOX

PLYOSOFT BOX

**IPE YOUR LIMITS** 

-



# **MULTIPLYO**.<sup>®</sup>

We've taken the great idea of a 3-in-1 plyo box and given it the Escape treatment. Made to the same dimensions as the boxes used for cross training, this great space-saving box is the perfect tool to introduce beginners to plyometrics.



#### PATENTED.

 MULTIP2
 Multiplyo

 TRAIN07
 Plyometric Product Training Workshop

 SPECIFICATIONS
 State S10mm x 610mm. Weight approx. 25kg.

escape 💋®

# PLYOSOFT BOX® BLACK.

These soft plyometric boxes can be used individually or stacked for variable height options depending on ability and progress. The Patented velcro tabs hold them in place for safety and confidence when stacking, and they're light weight, so they're easy to move while in use or for storage.



Set of 3 Black Plyoboxes BLPLYS1 TRAIN07 Plyometric Product Training Workshop SPECIFICATIONS.

Sizes: 01: 300mm, 02: 450mm, 03: 600mm,







- 711mm ·







# FITNESS BULGARIAN BAG.®

Bright colours, a range of weight options and a huge selection of different applications - the Fitness Bulgarian Bag should feature in every serious functional training zone.



| FVBBAG5V3  | 5kg   | Fitness Bulgarian Bag – Green       |
|------------|-------|-------------------------------------|
| FVBBAG8V3  | 8kg   | Fitness Bulgarian Bag – Blue        |
| FVBBAG12V3 | 12kg  | Fitness Bulgarian Bag – Red         |
| FVBBAG17V3 | 17kg  | Fitness Bulgarian Bag – Grey        |
| FVBBAG22V3 | 22kg  | Fitness Bulgarian Bag – Black       |
| TRAIN02    | Bulga | rian Bag - Product Training Worksho |

#### R