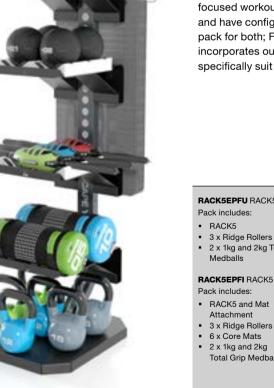

Switch on and switch off content to create a resource library that mirrors the equipment available in your facility, delivering a highly bespoke workout experience for every user.

> 2x RACK5s with 1x 65cm Steadyball, 1x 75cm Steadyball, 3x Rollers, 8x Studio Kettlebells 4/8/12/16kg (two of each), 2x Corebags 5/10kg (one of each), 2x Medicine Balls 6/7kg (one of each), 8x STAKRBELLs 4x 2kg 4x 3kg (2 Sets), 5x GRIPRs 2/4/6/8/10kg (one of each), 3x CMT 1/2/4kg (one of each), 1x DECK 2.0 and 4x Core Mats.

MARS 31.5" screen mounted between

PACK INCLUDES:

0 0 6

MARSRACK5 MARS RACK5 Equipment Pack SPECIFICATIONS:

RACK:

SCREEN: Size: 76cm (h) x 46cm (w) x 0.5cm (d). Weight: 12kg. Size: 185.6cm (h) x 185cm (w) x 70cm (d). Weight: 75kg.