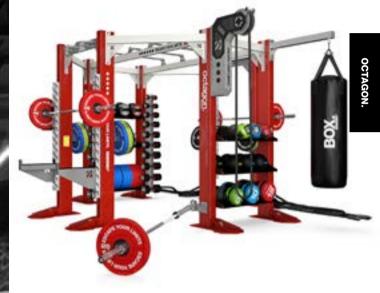

). DIMENSIONS. PLEASE NOTE: Frame does not include Bar, Plates, Battle Rope, Kettlebells, Dumbbells, Balls, Bags, Resistance Bands or Boxing Bag. FCD05515-02Q HTS, Type 03, Freestanding with Monkey Bars, Boxing, Holsters, Pro Bounder and Ladder Wall Target 5775mm



#### **TYPE** 01.



Freestanding with Boxing, Holsters and Rope Pulley

PLEASE NOTE: Frame does not include Bar, Plates, Battle Rope, Kettlebells, Dumbbells, Balls or Bags.



🕑 www.escapefitness.com | 🖂 sales@escapefitness.com | 📞 +44 1733 313535



# **OCTAGON**<sup>™</sup>

The Octagon frame provides an eye-catching, standout, 360 training experience. Designed to be freestanding or boltdown, this functional, multi-station frame offers an impressive centrepiece that demands attention and takes any training space up a gear.



REGISTERED DESIGN. PLEASE NOTE: Frame does not include Bars, Plates, Battle Rope, Kettlebells, Dumbbells, Balls, Bags or Boxing Bag.

x2 Weight Stations.x2 Catch Rack Set Pair.

x4 Adjuster Teeth.

of Dumbbells).

x1 Extended Catch Rack Pair.

x5 Flat Shelves with rubber mats.

x2 Holster (holds 10 pairs

x1 Parallel Storage Shelf.

DIMENSIONS.



#### ATTACHMENTS.

- x4 Monkey Bars.
- x1 Boxing Arm and Swivel.
- x1 Set of Pull-Up Handles.
- x1 Octagon SQR Pull Up Bar.
- x1 CRUX Rope Pulley.
  x2 Battle Rope Eye.
- x1 Fixed Dip Station.
- x4 Weight Horns.
- x1 Torso Trainer

FCD05515-02P Octagon, Freestanding with Monkey Bars, Boxing, Rope Pulley, Lifting Station and Holsters

80 | OCTAGON | OCTAG



#### SQUAT FRAMES.

Those seeking high performance need training facilities to match. Wi