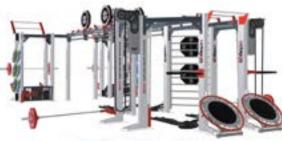

STRENGTH.

- DUMBBELLS 20 STORAGE RACKS AND SETS 26 BARBELLS 32 34 **KETTLEBELLS** PLATES 40 **EVERGREEN ECO REP SET** 46 **BARS AND COLLARS** 48 LIFT PLATFORMS 50
  - BASE STATION 53

escape 💋 🛚