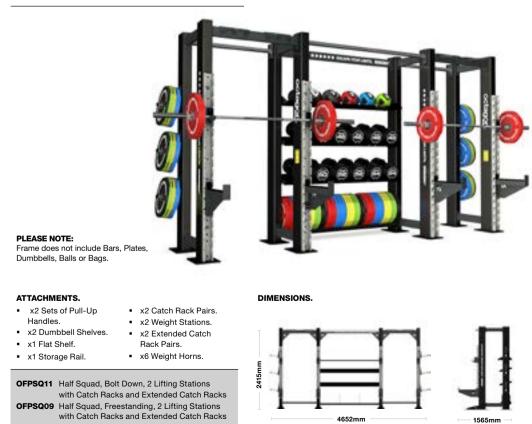

# LIFT PLATFORMS.

Elevate your workout space with our heavy-duty lifting platform, the Lift Zone. Designed to fit seamlessly with the Octagon range, it offers superb shock absorption to protect your flooring when dropping bumper plates. Compatible with single, double, or freestanding frames, this grippy and portable platform is easy to assemble.

# **INTEGRATED LIFT PLATFORMS.**

SINGLE LEG LIFT PLATFORM.

#### DOUBLE LEG LIFT PLATFORM.

Integrates with the Octagon (as shown) and Quad Frame. Integrates with the Half Box (as shown) and Half Squad.

LIFTPLAT5 Integrated Lift Zone - Single Bolted Leg

Integrates with the freestanding Octagon, Half Squad and

LIFTPLAT7 Integrated Lift Zone - Freestanding Leg

FREESTANDING PLATFORMS.

Elevate your fitness routine with a durable and reliable option designed to handle the demands

FREESTANDING LEG LIFT PLATFORM.

Squat Hub (as shown).

820mm

LIFTPLAT6 Integrated Lift Zone - Double Bolted Leg

MONO LEG LIFT PLATFORM. Integrates with the Mono (as shown).

LIFTPLAT8 Integrated Lift Zone - MONO Bolted Leg

LIFTPLAT3.

LIFTPLAT4.

STRENGTH.

SPECIFICATIONS.