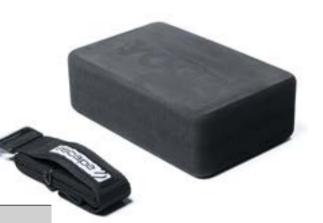

n performing yoga moves.

> DESIGN. The mat features a central white positioning guide for hand and feet alignment.





**COMFORT.** The material used for the Yoga Mat is chosen for its excellent grip, comfort and easy-clean properties.

YMAT01 Yoga Mat – Black

SPECIFICATION. Size: 1830mm x 610mm x 4mm.

### YOGA BLOCK AND STRAP.

#### YOGA BLOCK.

The Yoga Block is made from high-quality foam and is heavier, stronger and will last longer than most lightweight alternatives.

#### YOGA STRAP.

The Yoga Strap allows users to achieve those hard-to-reach yoga positions. It will stay in place thanks to the robust buckle that securely holds the strap at the right length.

YBLOCK1Yoga Block – BlackEST-YOGSYoga Strap

SPECIFICATIONS. YBLOCK1: Size: 220mm x 140mm x 75mm. EST-YOGS: Size: 1710mm.



### A YOGA MAT THAT'S READY TO GO, WHATEVER YOUR FLOW.

YOGA MAT

FLEXIBILITY.





STF



# DON'T SACRIFICE ON SUBSTANCE OR STYLE. HAVE BOTH. FLEX MAT.

FLEXIBILITY.



### MULTI MAT.

A large, hard-wearing stretch mat that covers the full body length. Versatile to suit most applications and durable enough to withstand daily usage.

DESIGN.

These multi-purpose mats are designed for stretching, balance, massage and light floor exercises.



MATERIALS. The PVC covering with compound foam and polyurethane granules provides extra durability and comfort for the user.

MULTI MAT LARGE. M0022B Multi Mat Large – Black SPECIFICATIONS. M0022B: Size 2000mm x 1000mm x 25mm.





### COMBAT MAT.

Designed for combat sports this mat is also perfect for stretching, balance and light floor work. The i