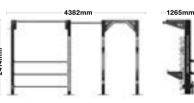

#### FEATURES.

Exercise content is performed by Escape trainers and feature a wide range of functional tools including Corebags, Sandbags, Multi Grip Medballs, Bulgarian Bags, CMTs, GRIPRs, Plyosoft Boxes, Kettlebells, Bars and Plates, VERTBALLs, Battle Ropes, STRONGBOX and TIYR are all included.

Switch on and switch off content to create a resource library that mirrors the equipment available in your facility, delivering a highly bespoke workout experience for every user.

> 2x RACK5s with 1x 65cm Steadyball, 1x 75cm Steadyball, 3x Rollers, 8x Studio Kettlebells 4/8/12/16kg (two of each), 2x Corebags 5/10kg (one of each), 2x Medicine Balls 6/7kg (one of each), 8x STAKRBELLs 4x 2kg 4x 3kg (2 Sets), 5x GRIPRs 2/4/6/8/10kg (one of each), 3x CMT 1/2/4kg (one of each), 1x DECK 2.0 and 4x Core Mats.

MARS 31.5" screen mounted between

PACK INCLUDES:

0 0 6

MARSRACK5 MARS RACK5 Equipment Pack SPECIFICATIONS:

RACK:

SCREEN: Size: 76cm (h) x 46cm (w) x 0.5cm (d). Weight: 12kg. Size: 185.6cm (h) x 185cm (w) x 70cm (d). Weight: 75kg.