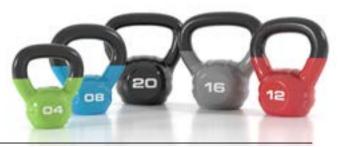

#### STUDIO KETTLEBELLS.

Gentle on your grip as well as your flooring. The cast iron bell is vinyl dipped with bright colors so you can easily organise your collection by weight. Durable and versatile, these best-selling, effective weights start at 4kgs, making them a great entry-level option.

# **COMPARISON CHART.**

| FEATURES.        | COMPETITION<br>PRO KETTLEBELLS 2.0.             | SBX<br>KETTLEBELLS.                                                                  | STUDIO<br>KETTLEBELLS.          |
|------------------|-------------------------------------------------|--------------------------------------------------------------------------------------|---------------------------------|
| USE              | Kettlebell sport lifting,<br>cross training     | Free weight areas for strength training and traditional workouts                     | Studio workouts, group training |
| BELL<br>MATERIAL | Carbon steel with hollow core                   | Rubber covered cast iron core                                                        | Vinyl dip with a cast iron core |
| HANDLE           | Cast stainless steel with a satin chrome finish | Hard satin chrome<br>patented handle to bell<br>connection                           | Cast iron                       |
| FEATURE          | Powder coated and engraved weight indicators    | Textures and grooves across<br>the kettlebell allow for more<br>dynamic grip options | Vinyl coating and colours       |
| TOLERANCE        | +/- 2%                                          | +/- 2%                                                                               | +/- 3%                          |
| WEIGHTS          | 8-32kg in 4kg increments                        | 8kg-32kg in 4kg increments                                                           | 4kg-20kg in 4kg increments      |
| WARRANTY         | 2 years                                         | 3 years                                                                              | 1 year                          |