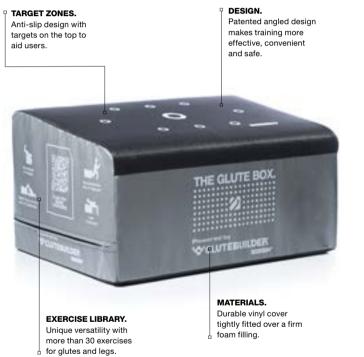

------------------------------------|
| EST-AGS | Agility Grid System – Set of 6<br>Size 500mm x 580mm. (whilst stocks last) |
| EST-LEH | Lateral Endurance Hurdle – Each<br>Size 310mm x 600mm x 200mm.             |
| EST-AH  | Adjustable Hurdle – Each<br>Size 150-300mm. (whist stocks last)            |
| EST-HC6 | Speed Cones – Set of 6 . (whist stocks last)                               |

05



### THE ESCAPE GLUTE BOX.

With glute training on the rise. The Escape GLUTE BOX offers a portable and affordable solution to clubs. A revolutionary patented new training hybrid box that can be placed anywhere in a facility and partnered up with a favourite functional training tool.

Specifically designed to carry out more than 30 glutes exercises, in a more effective, comfortable and safe way.









 GLBOX
 Glute Box

 SPECIFICATIONS.

 Size: 400mm x 75mm x 550mm. Weight 12kg.



# PLYOSOFT BOX.

Take your training experience to a new level with plyometrics. Open up opportunities for stable box jump patterns in frontal, lateral and transverse planes. Adding to the challenge are target markings as part of the top surface design, giving users precise areas to aim for.



#### PATENTED.

| CPLYOB05 | Plyosoft Box 150mm/6" – Grey             |
|----------|------------------------------------------|
| CPLYOB1  | Plyosoft Box 300mm/12" – Green           |
| CPLYOB2  | Plyosoft Box 450mm/18" – Blue            |
| CPLYOB3  | Plyosoft Box 600mm/24" – Red             |
| CPLYS3   | Plyosoft Box Set of 3 (Green, Blue, Red) |
| TRAIN07  | Plyometric Product Training Workshop     |



SUVO