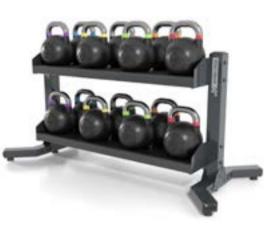

#### SBX KETTLEBELL SETS WITH RIGID RACK.

The Kettlebell Rigid Rack is a 2-shelf rack option, the Rigid Rack efficiently tucks away against a flat surface, safely storing the kettlebells to free up the gym floor space.

RBKB4322R 4-32kg SBX Kettlebell Set x2 RACKKB2 (as shown) (16 Kettlebells total)

 TRAIN03
 Kettlebell Product Training Workshop

 RACK SPECIFICATIONS.
 RACKKB2

 Rigid Kettlebell Back
 Rigid Kettlebell Back

Holds 16 SBX Kettlebells Size: 1577mm x 700mm x 755mm. Weight 53kg. Kettlebells sold individually.

HOLLOW CORE. Hollow core design that enables more of the weight to be distributed closer to the handle rather than the base. BASE.