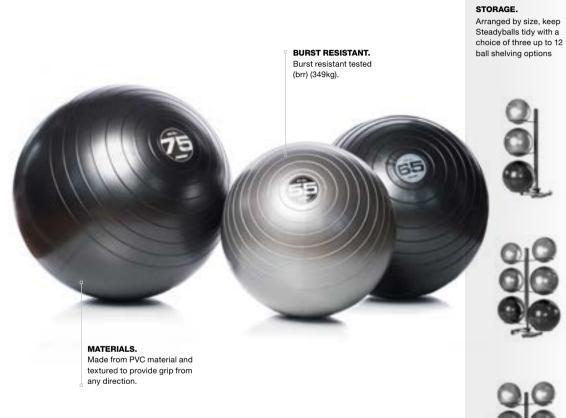

-PT3 | Power Tube Level 03 - Blue  |

### RESISTANCE TUBES.



(CECEPS/)

 EST-RTL1
 Resistance Tube Level 01 - Pink

 EST-RTL2
 Resistance Tube Level 02 - Green

 EST-RTL3
 Resistance Tube Level 03 - Blue

🕼 www.escapefitness.com | 🖂 sales@escapefitness.com | 📞 +44 1733 313535

NAME OF TAXABLE PARTY.

STORAGE. MATRACK v store either

5 Flex Mat

MATRACK MAT RACK - single sided

Size: H: 2089mm x W: 700mm x D: 700mm

Size: H: 400mm x W:120mm x D:353mm

RACK SPECIFICATIONS:

MAT ATTACHMENTS:

Single Attachment: 23.2kg

WEIGHT:



### STEADYBALL PRO.<sup>TM</sup>

A studio essential for balance, flexibility and strength, the Steadyball Pro is the best on the market with an unstable surface, but no sagging. Trusted to keep its rigidity, not squash and hold its shape, no matter the exercise.



 SBP55
 55cm/21.5"
 Steadyball Pro - Light Grey

 SBP65
 65cm/25"
 Steadyball Pro - Dark Grey

 SBP75
 75cm/28.5"
 Steadyball Pro - Black

 MG-33
 Dual Action Pump

#### RACK SPECIFICATIONS:

- RACKGB3
   3 Gym Ball Rack

   size: 700mm x 933mm x 2089mm. Weight 25kg.

   RACKGB6
   6 Gym Ball Rack
- Size: 700mm x 1524mm x 2089mm. Weight 29kg. RACKGB9 9 Gym Ball Rack
- Size: 1112mm x 1524mm x 2089mm. Weight 34kg. RACKGB12 12 Gym Ball Rack
- Size: 1524mm x 1524mm x 2089mm. Weight 37kg EST-GBSR STAKRS Rings (whilst stocks last)

Steadyball Pro sold separately.





13 24



### TURN TO PAGE 191 FOR WARRANTIES



FLEXIBILITY





### **RIDGE ROLLER.**

Cool looking yet brilliantly effective, the textured Ridge Roller mimics the pressure applied by a sports massage therapist's hands.

 EST-RR