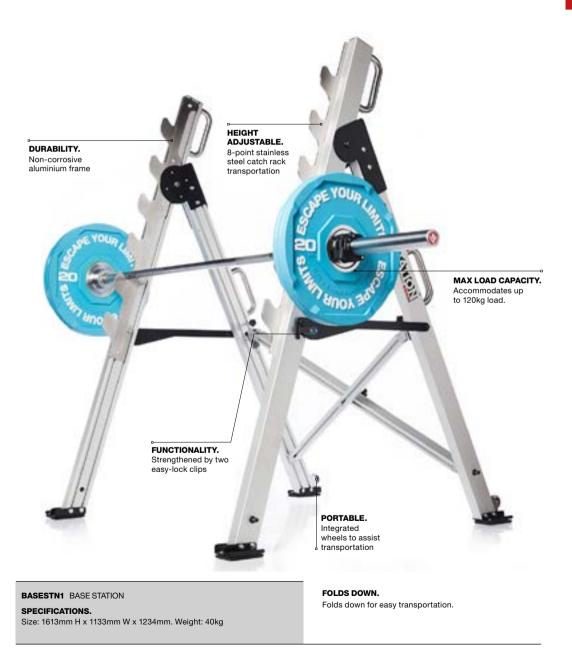

STRENGTH.

- DUMBBELLS 20 STORAGE RACKS AND SETS 26 BARBELLS 32 34 **KETTLEBELLS** PLATES 40 **EVERGREEN ECO REP SET** 46 **BARS AND COLLARS** 48 LIFT PLATFORMS 50
  - BASE STATION 53

escape 💋 🛚