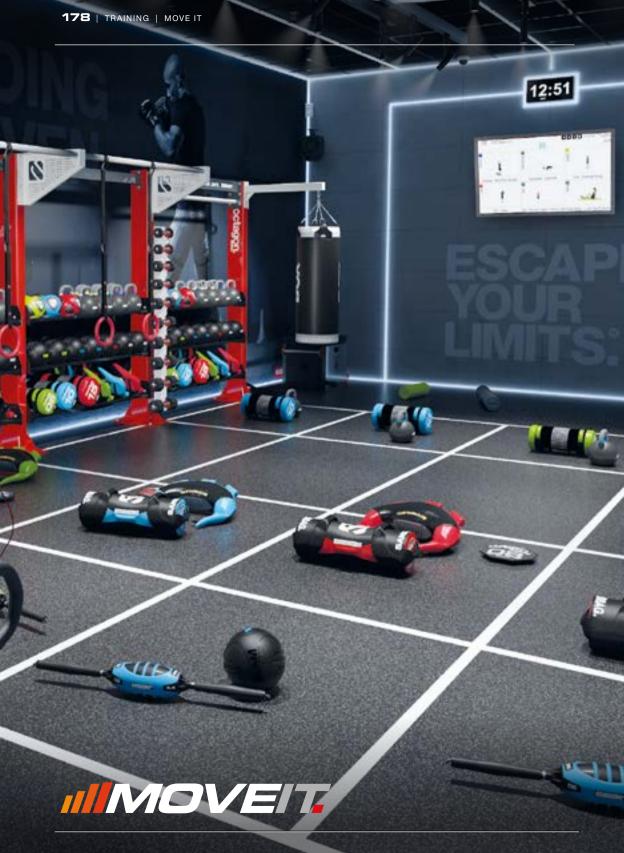

# MARS 2.0 WORKOUT SCREENS.

Meet MARS (Multi-Activity Resource Station), the next generation of digital coaching. MARS breaks down barriers to participation for those that feel unsure of how to use functional equipment safely and effectively. Combining first-class education on all our equipment with innovative equipment, our range of MARS screens create an inclusive virtual coaching environment that everyone can enjoy on every visit.

### NOT KNOWING WHERE TO START IN THE GYM PUT EXERCISERS OFF WITH OVER 29% SAYING NOT KNOWING HOW TO USE EQUIPMENT MADE THEM FEEL UNCOMFORTABLE.

(GYM GROUPS ONEPOLL 2022 SURVEY)

76

## FUNCTIONAL PACK.

Offer any time access to high quality quick and easy to access exercise and equipment instruction through a vibrant touchscreen. Unlock a huge selection of engaging fitness content from over 600 individual exercises, 25 different pieces of equipment to over 45 full-on workouts.

Switch on and switch off content to create a resource library that mirrors the equipment available in your facility, delivering a highly bespoke workout experience for every user.

> 2x RACK5s with 1x 65cm Steadyball, 1x 75cm Steadyball, 3x Rollers, 8x Studio Kettlebells 4/8/12/16kg (two of each), 2x Corebags 5/10kg (one of each), 2x Medicine Balls 6/7kg (one of each), 8x STAKRBELLs 4x 2kg 4x 3kg (2 Sets), 5x GRIPRs 2/4/6/8/10kg (one of each), 3x CMT 1/2/4kg (one of each), 1x DECK 2.0 and 4x Core Mats.