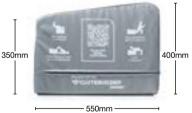

#### FEATURES.

Exercise content is performed by Escape trainers and feature a wide range of functional tools including Corebags, Sandbags, Multi Grip Medballs, Bulgarian Bags, CMTs, GRIPRs, Plyosoft Boxes, Kettlebells, Bars and Plates, VERTBALLs, Battle Ropes, STRONGBOX and TIYR are all included.