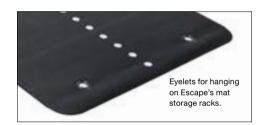

2 years                      |

### HOW TO CHOOSE.

### YOGA MAT.

This mat features a centred dotted line for guidance, which makes it the ideal mat for beginners.



### CORE MAT.

A hard-wearing, easy-to-clean and hygienic mat that is perfect for core conditioning within studio work.



### FLEX MAT.

A high-grip, textured surface featuring a fast-acting memory foam that returns quickly to its original shape.



## FLEXIBILITY.

### MULTI MAT.

PVC covering and compound foam create an easy-to-clean, versatile and comfortable mat, at home in any studio.





### YOGA MAT.

Our Yoga Mat is made from compact foam and has been designed to allow for more grip and comfort when performing yoga moves.

> DESIGN. The mat features a central white positioning guide for hand and feet alignment.





**COMFORT.** The material used for the Yoga Mat is chosen for its excellent grip, comfort and easy-clean properties.

YMAT01 Yoga Mat – Black

SPECIFICATION. Size: 1830mm x 610mm x 4mm.

### YOGA BLOCK AND STRAP.

#### YOGA BLOCK.

The Yoga Block is made from high-quality foam and is heavier, stronger and will last longer than most lightweight alternatives.

#### YOGA STRAP.

The Yoga Strap allows users to achieve those hard-to-reach yoga positions. It will stay in place thanks to the robust buckle that securely holds the strap at the right length.

YBLOCK1Yoga Block – BlackEST-YOGSYoga Strap

SPECIFICATIONS. YBLOCK1: Size: 220mm x 140mm x 75mm. EST-YOGS: Size: 1710mm.



### A YOGA MAT THAT'S READY TO GO, WHATEVER YOUR FLOW.

YOGA MAT

FLEXIBILITY.





STF



# DON'T SACRIFICE ON SUBST