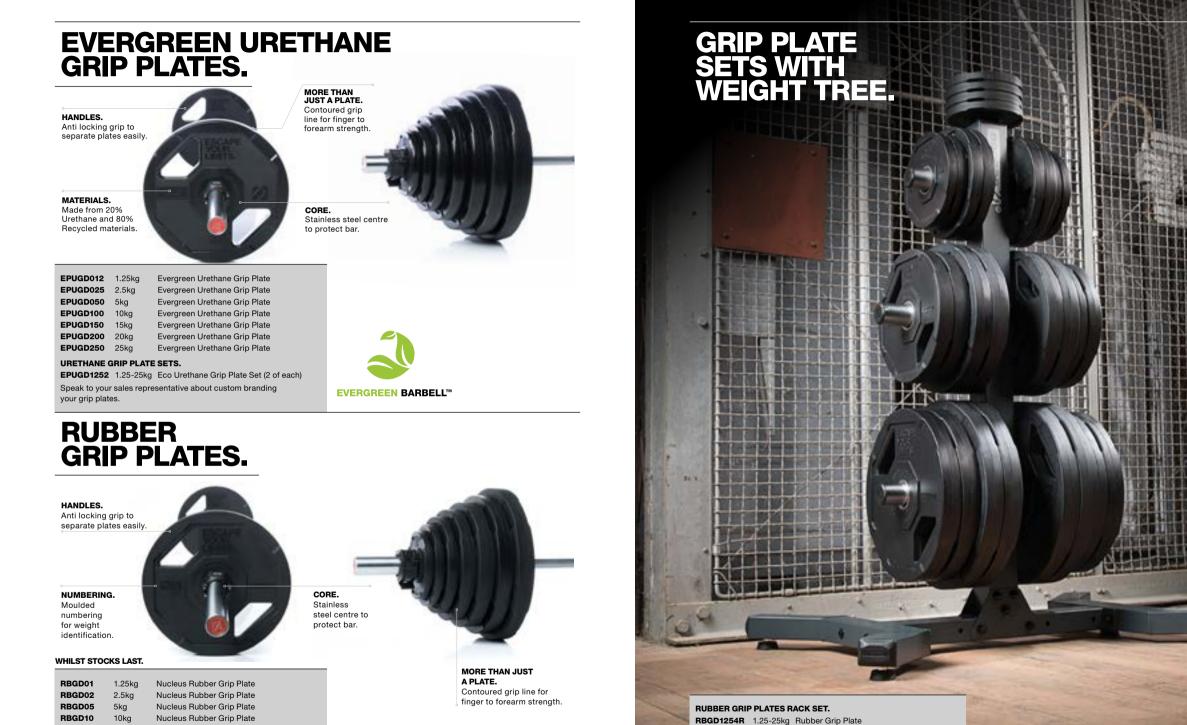

#### EVERGREEN URETHANE GRIP PLATES.

Designed with cut-outs to allow you to separate plates and prevent them locking together. Made from hardwearing 20% Urethane and 80% recycled end of life materials, with side numbering for easy weight identification, these plates have stainless steel centres.

#### RUBBER GRIP PLATES.

There is a lot of choice when it comes to buying bumper plates for your facility. The Rubber Grip Plates are great all-rounders, with a simple no-fuss design. These plates are versatile and durable, built to last, lift after lift.

(4 of each) WTREE2 RACK SPECIFICATIONS. WTREE2 Weight Tree Holds up to 28 plates. 4 plates per pin. Size: Size 700mm x 1033mm.

TURN TO PAGE 191 FOR WARRANTIES

Weight 21.5kg.Max load 490lb. Weight 47lb.

Nucleus Rubber Grip Plate

Nucleus Rubber Grip Plate

Nucleus Rubber Grip Plate

RBGD1252 1.25-25kg Nucleus Rubber Grip Plate Set (2 of each)

RBGD1254 1.25-25kg Nucleus Rubber Grip Plate Set (4 of each)

RBGD15

RBGD20

RBGD25

15kg

20kg

25kg

RUBBER GRIP PLATE SETS.