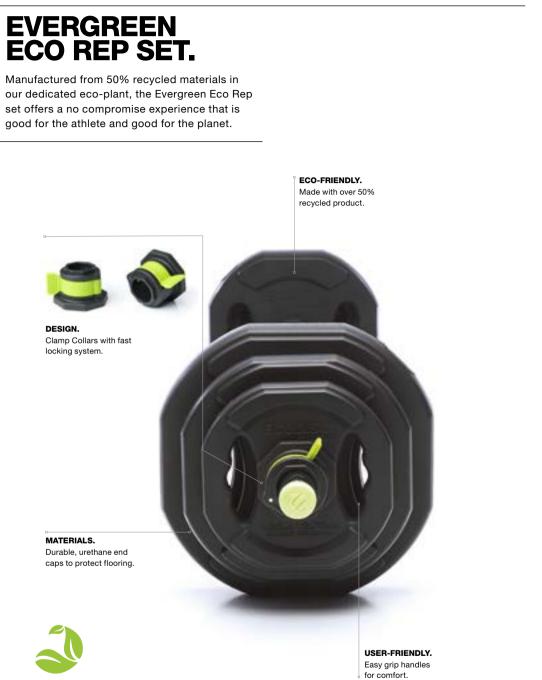

#### EVERGREEN BARBELL<sup>™</sup>

ECOREPSUrethane Eco Rep SetECOREP10R10 Eco Rep Set with RackECOREP5R5 Eco Rep Set with Rack

RACK SPECIFICATIONS. Size: 669mm x 874mm x 1671mm. Weight 34kg.

RACKRS.

TURN TO PAGE 191 FOR WARRANTIES