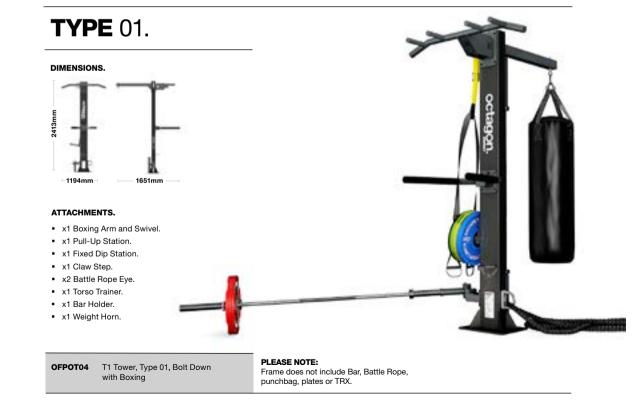

TS.

A versatile frame with integrated storage and bridge design to maximise floor space.



BOXING. Fixed frame for incorporating Escape's unique BOA Rail technology for ultimate training flexibility.



CORNER.

A tucked-away, training and storage solution that optimises every inch of space.



ESCAPE FITNESS | 63

CUSTOM.

Design your bespoke training environment with Escape's interconnecting modular frame and attachment system.





# **T1 TOWER.**

Available as an off-the-shelf or a customisable frame, this compact, freestanding, 'entry-level' unit is designed to be the smallest of our range, and also the most affordable. It offers a multitude of exercise options and delivers a highly inclusive exercise experience, ideal for both the fitness beginner through to the seasoned athlete.



0

B

# DIMENSIONS. Image: transformation of the second se

ESCAPE FITNESS | 65

#### OFPOT05 T1 Tower, Type 02, Bolt Down with Boxing and Rope Pulley

PLEASE NOTE: Frame does not include Bar, Battle Rope, punchbag, plates or TRX.





**TYPE** 02.



#### ATTACHMENTS.

- x1 Pull-Up Station.
- x1 Fixed Dip Station.x1 Claw Step.
- x1 Claw Step.
  x1 Target.
- x2 Holster (holds 10 pairs of Dumbbells).



PLEASE NOTE: Frame does not include Dumbbells.



OCTAGON

# HIT HUBS.

Bring any training area to life with our expertly designed HIT HUB. Forming part of our Octagon range, the HIT HUB benefits from a modular design that links bays to create the perfect frame that blends in with your space.

Available as single or double sided, bolt down or freestanding, with the option to add storage so