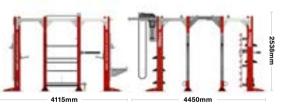

# LIFT PLATFORMS.

Elevate your workout space with our heavy-duty lifting platform, the Lift Zone. Designed to fit seamlessly with the Octagon range, it offers superb shock absorption to protect your flooring when dropping bumper plates. Compatible with single, double, or freestanding frames, this grippy and portable platform is easy to assemble.

# **INTEGRATED LIFT PLATFORMS.**

SINGLE LEG LIFT PLATFORM.

#### DOUBLE LEG LIFT PLATFORM.

Integrates with the Octagon (as shown) and Quad Frame. Integrates with the Half Box (as shown) and Half Squad.

LIFTPLAT5 Integrated Lift Zone - Single Bolted Leg

Integrates with the freestanding Octagon, Half Squad and

LIFTPLAT7 Integrated Lift Zone - Freestanding Leg

FREESTANDING PLATFORMS.

Elevate your fitness routine with a durable and reliable option designed to handle the demands

FREESTANDING LEG LIFT PLATFORM.

Squat Hub (as shown).

820mm

LIFTPLAT6 Integrated Lift Zone - Double Bolted Leg

MONO LEG LIFT PLATFORM. Integrates with the Mono (as shown).

LIFTPLAT8 Integrated Lift Zone - MONO Bolted Leg

LIFTPLAT3.

LIFTPLAT4.

STRENGTH.

SPECIFICATIONS.