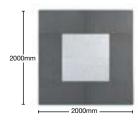

# LIFT PLATFORMS.

Elevate your workout space with our heavy-duty lifting platform, the Lift Zone. Designed to fit seamlessly with the Octagon range, it offers superb shock absorption to protect your flooring when dropping bumper plates. Compatible with single, double, or freestanding frames, this grippy and portable platform is easy to assemble.

820mm

LIFTPLAT6 Integrated Lift Zone - Double Bolted Leg

MONO LEG LIFT PLATFORM. Integrates with the Mono (as shown).

LIFTPLAT8 Integrated Lift Zone - MONO Bolted Leg

LIFTPLAT3.

LIFTPLAT4.

STRENGTH.

SPECIFICATIONS.

of rigorous training.

LIFTPLAT3 Lift Zone Basic Small

LIFTPLAT4 Lift Zone Basic Large

Basic Small: 2000mm x 1000mm x 43mm. Basic Large: 2000mm x 2000mm x 43mm.

TOTO C DURABLE. Robust, resilient and slip resistant WORK ZONE. Contrasting colours highlighting VERSATILE. the work zone Free laying (not bonded) tiles