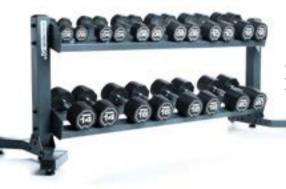

RACKDB10 10 Pair Dumbbell Rack (as shown) Holds 10 pairs (up to 20kg pairs) SBX or Urethane Dumbbells (20 total) Size: 1964mm x 700mm x 755mm. Weight 60kg.

# STORAGE RACKS.

Great storage maximises floorspace, opening the door to the best possible member experience. Faced with a fixed overhead of running a facility in terms of cost per square foot or square metre, freeing up as much space as possible for training is vital.

10)

10

The Escape Rigid Rack range has been created to provide a slimmer, subtler storage option to ensure the right fit, whatever the need.

| FEATURES. | VERTICAL RACK.                                                         | XRACK 2.0.                                                             | RIGID RACKS.                                                                                                |
|-----------|------------------------------------------------------------------------|------------------------------------------------------------------------|-------------------------------------------------------------------------------------------------------------|
| MATERIAL  | Carbon Steel                                                           | Carbon Steel                                                           | Carbon Steel                                                                                                |
| SIZE      | W: 700mm x D: 700mm<br>x H: 1736mm.                                    | W: 760mm x D: 700mm<br>x H: 1545mm.                                    | 10 Pair Rack<br>W: 1964mm x D: 700mm<br>x H: 755mm.<br>15 Pair Rack<br>W: 1964mm x D: 700mm<br>x H: 1147mm. |
| WEIGHT    | 33kg                                                                   | 54kg                                                                   | 10 Pair Rack - 60kg<br>15 Pair Rack - 80kg                                                                  |
| HOLDS     | Holds 20<br>Dumbbells<br>(10 pairs up to a<br>maximum weight of 20kg). | Holds 20<br>Dumbbells<br>(10 pairs up to a<br>maximum weight of 20kg). | 10 Pair Rack<br>(Holds 10 pairs 20 total)<br>15 Pair Rack<br>(Holds 15 pairs 30 total)                      |
| WARRANTY  | 2 Years                                                                | 5 Years                                                                | 2 Years                                                                                                     |