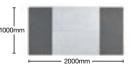

# LIFT PLATFORMS.

Elevate your workout space with our heavy-duty lifting platform, the Lift Zone. Designed to fit seamlessly with the Octagon range, it offers superb shock absorption to protect your flooring when dropping bumper plates. Compatible with single, double, or freestanding frames, this grippy and portable platform is easy to assemble.

820mm

LIFTPLAT6 Integrated Lift Zone - Double Bolted Leg

MONO LEG LIFT PLATFORM. Integrates with the Mono (as shown).

LIFTPLAT8 Integrated Lift Zone - MONO Bolted Leg

LIFTPLAT3.

LIFTPLAT4.

STRENGTH.

SPECIFICATIONS.

of rigorous training.

LIFTPLAT3 Lift Zone Basic Small

LIFTPLAT4 Lift Zone Basic Large

Basic Small: 2000mm x 1000mm x 43mm. Basic Large: 2000mm x 2000mm x 43mm.

TOTO C DURABLE. Robust, resilient and slip resistant WORK ZONE. Contrasting colours highlighting VERSATILE. the work zone Free laying (not bonded) tiles