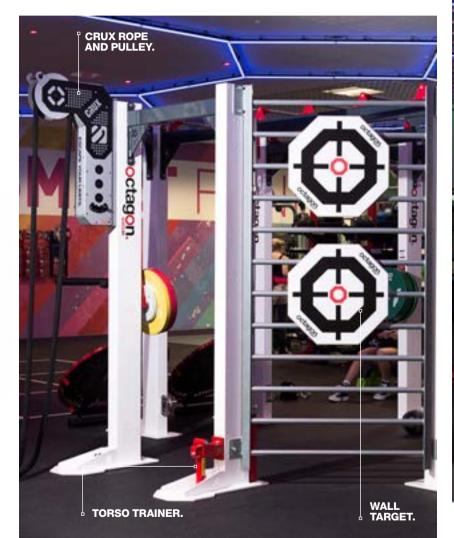

TO ORDER. -

# 02.

# **CHOOSING YOUR ATTACHMENTS.**

Escape offers a wide selection of optional attachments to maximise and individualise the functionality and versatility of your bespoke Octagon frame.

A small selection of accessories are shown opposite. These include the new CRUX ROPE - the ultimate infinity rope training, and the STACK, the framemounted cable column with adjustable resistance.

If your training space has a low ceiling, there is the option to select a shorter frame leg.



Through our app, you can try an array of options - adding various attachments until you design the ultimate frame for your requirements. If you need a little extra help, our team is always on hand to help.

Please contact us or your sales representative for the full range of accessories available.







# DESIGNED TO ORDER.-

# 03.

# CHOOSING YOUR COLOUR.

Create a frame that stands out or blends into the environment, its your choice with our colour options.

Escape now offers an expanded range of colour options, giving you the opportunity to create functional frames that match your unique club branding and environment.

Bring your frame to life with our range of standard, premium or bespoke colours.

#### STANDARD COLOURS.





#### **BESPOKE COLOURS.**

If you would like to customise your frame to your brand, you can pick your own paint colour. Here's some inspiration.







FUNCTIONA

Working in multiple planes of motion strengthens and conditions the whole body, from knees and ankles to shoulders and hips. The Escape range of functional training equipment provides the ideal st