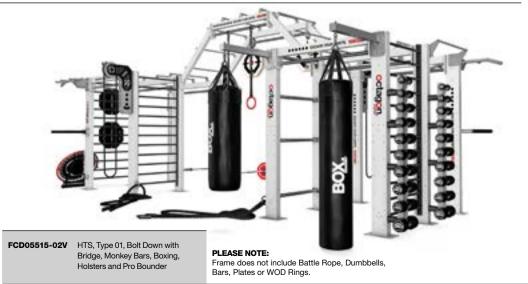

(HTS) can be both freestanding or bolt-down, providing a versatile, all-round functional training system with integrated storage solutions at either end and a bridge design to fully maximise workout space beneath the frame.

With optional monkey bars and additional functional training add-ons, the bridge converts the training space below the frame into an ideal personal training or group fitness workout zone.

# **TYPE** 01.

#### ATTACHMENTS.

- x2 Raised Pull-Up Bar.
- x15 Monkey Bar.
- x2 Boxing Arm and Swivel.
- x2 Pull-Up Station.
- x2 Fixed Dip Station.
- x2 Claw Step.
- x2 Torso Trainer.
- x2 Bar Holder.
- x2 Battle Rope Eye.
- x2 Dock Target.
- x2 Ladder Wall Target.
- x2 CRUX Rope Pulley.
- x1 Pro Bounder.
- x1 Fro Bounder.
  x2 Holsters (holds 10 pairs of Dumbbells).



......



tagon

\*\*\*\*\* ESCARE YOUR LINETS.





#### **TYPE** 02.

#### ATTACHMENTS.

- x2 Raised Pull-Up Bar.
- x9 Monkey Bar.
- x2 Pull-Up Station.
- x2 Fixed Dip Station.
- x2 Claw Step.
- x2 Battle Rope Eye.
- x2 Dock Target.
- x2 CRUX Rope Pulley.
- x1 BOA Rail with 3 Boxing Bag Carriages.



3496mm





#### **TYPE** 03. ATTACHMENTS. x9 Monkey Bar. x1 Fixed Dip Station. • x1 Pull-Up Station. x1 Claw Step. x1 Claw for Storage. x1 Torso Trainer. x1 Bar Holder. x1 Weight Horn. • x4 Flat Shelves with rubber mats. x1 Ladder Wall Target. x1 Battle Rope Eye. x1 Pro Bounder. x1 Dock Boxing Bracket. • x2 Holster (holds 10 pairs of Dumbbells). DIMENSIONS. PLEASE NOTE: Frame does not include Bar, Plates, Battle Rope, Kettlebells, Dumbbells, Balls, Bags, Resistance Bands or Boxing Bag. FCD05515-02Q