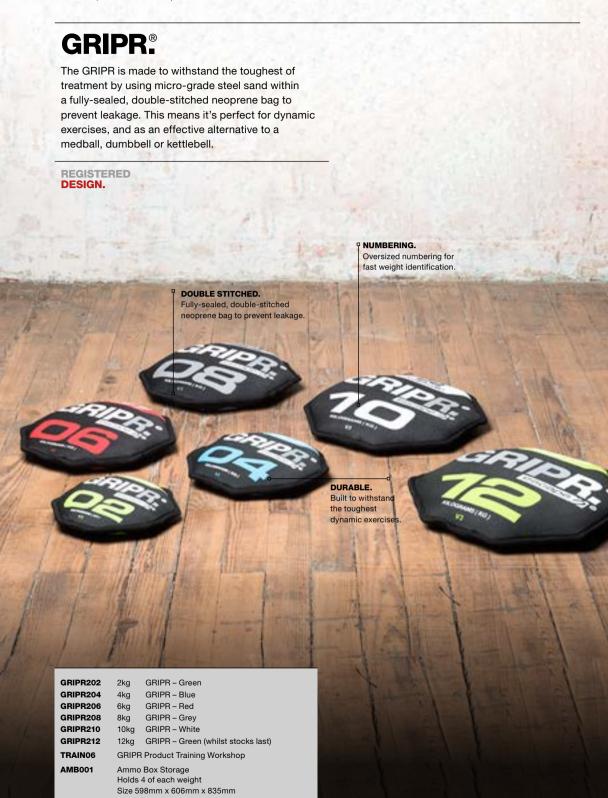

Switch on and switch off content to create a resource library that mirrors the equipment available in your facility, delivering a highly bespoke workout experience for every user.

> 2x RACK5s with 1x 65cm Steadyball, 1x 75cm Steadyball, 3x Rollers, 8x Studio Kettlebells 4/8/12/16kg (two of each), 2x Corebags 5/10kg (one of each), 2x Medicine Balls 6/7kg (one of each), 8x STAKRBELLs 4x 2kg 4x 3kg (2 Sets), 5x GRIPRs 2/4/6/8/10kg (one of each), 3x CMT 1/2/4kg (one of each), 1x DECK 2.0 and 4x Core Mats.