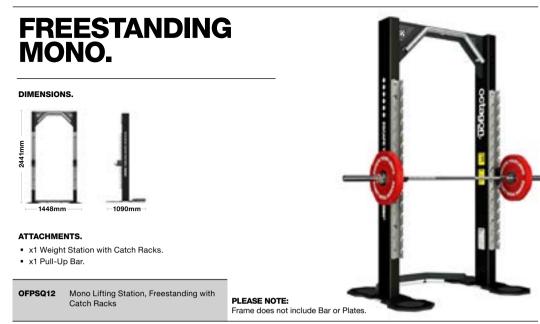

# LIFT PLATFORMS.

Elevate your workout space with our heavy-duty lifting platform, the Lift Zone. Designed to fit seamlessly with the Octagon range, it offers superb shock absorption to protect your flooring when dropping bumper plates. Compatible with single, double, or freestanding frames, this grippy and portable platform is easy to assemble.

# **INTEGRATED LIFT PLATFORMS.**

SINGLE LEG LIFT PLATFORM.

#### DOUBLE LEG LIFT PLATFORM.

Integrates with the Octagon (as shown) and Quad Frame. Integrates with the Half Box (as shown) and Half Squad.

LIFTPLAT5 Integrated Lift Zone - Single Bolted Leg

Integrates with the freestanding Octagon, Half Squad and

LIFTPLAT7 Integrated Lift Zone - Freestanding Leg

FREESTANDING PLATFORMS.

Elevate your fitness routine with a durable and reliable option designed to handle the demands

FREESTANDING LEG LIFT PLATFORM.

Squat Hub (as shown).

820mm

LIFTPLAT6 Integrated Lift Zone - Double Bolted Leg

MONO LEG LIFT PLATFORM. Integrates with the Mono (as shown).

LIFTPLAT8 Integrated Lift Zone - MONO Bolted Leg

LIFTPLAT3.

LIFTPLAT4.

STRENGTH.

SPECIFICATIONS.