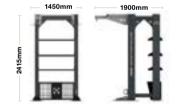

MARS 31.5" screen mounted between

PACK INCLUDES:

0 0 6

MARSRACK5 MARS RACK5 Equipment Pack SPECIFICATIONS:

RACK:

SCREEN: Size: 76cm (h) x 46cm (w) x 0.5cm (d). Weight: 12kg. Size: 185.6cm (h) x 185cm (w) x 70cm (d). Weight: 75kg.