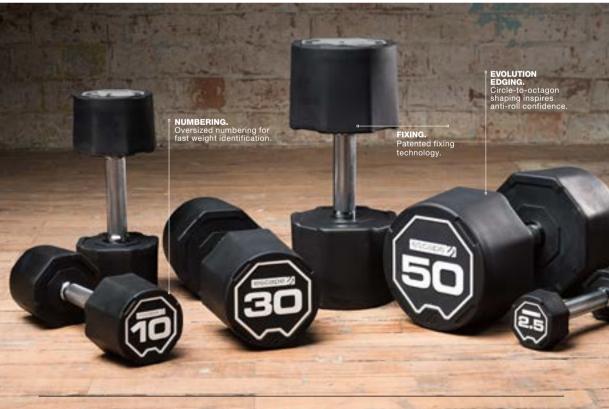

#### URETHANE DUMBBELLS.

Durable to match the demands of high-use facilities, these dumbbells have a permanentlybonded, steelhead and dual lock construction. Featuring weight indications on top and on the sides, the unique head shape, round at the front face to an Octagon at the rear, gives the parallel faces for anti-roll benefits.

# URETHANE CURL BARBELLS.

KNURL. Precise and defined knurl. FIXING. Assembled with our unique patented "Dual Lock Plus" process. EVOLUTION EDGING. Circle-to-octagon shaping inspires TOP DOWN NUMBERING. Weight indicators visible from your PUCBB1020 10-20kg Urethane Curl Barbell Set anti-roll confidence. 2.5kg incs (5 Barbells) PUCBB2545 25-45kg Urethane Curl Barbell Set take off and grip positions. 2.5kg incs (5 Barbells) PUCBB1045 10-45kg Urethane Curl Barbell Set 2.5kg incs (10 Barbells) Urethane Barbell & Curl Barbell Set PUMBB1020 10-20kg 2.5kg incs (5 Barbells and 5 Curl Barbells)

#### EVERGREEN URETHANE GRIP PLATES.

Designed with cut-outs to allow you to separate plates and prevent them locking together. Made from hardwearing 20% Urethane and 80% recycled end of life materials, with side numbering for easy weight identification, these plates have stainless steel centres.

#### ELITE URETHANE BUMPER PLATES.

Outstanding durability, tight weight tolerances and low-bounce performance set these plates apart for the ultimate Olympic lifting experience. Inbuilt grip inserts and grip lips, enhanced vibrant colours and clear weight numbers make these plates appealing and accessible.