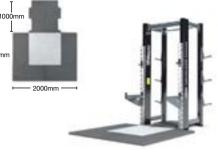

# LIFT PLATFORMS.

Elevate your workout space with our heavy-duty lifting platform, the Lift Zone. Designed to fit seamlessly with the Octagon range, it offers superb shock absorption to protect your flooring when dropping bumper plates. Compatible with single, double, or freestanding frames, this grippy and portable platform is easy to assemble.

# **INTEGRATED LIFT PLATFORMS.**

SINGLE LEG LIFT PLATFORM.

#### DOUBLE LEG LIFT PLATFORM.

Integrates with the Octagon (as shown) and Quad Frame. Integrates with the Half Box (as shown) and Half Squad.

LIFTPLAT5 Integrated Lift Zone - Single Bolted Leg

Integrates with the freestanding Octagon, Half Squad and

LIFTPLAT7 Integrated Lift Zone - Freestanding Leg

FREESTANDING PLATFORMS.

Elevate your fitness routine with a durable and reliable option designed to handle the demands

FREESTANDING LEG LIFT PLATFORM.

Squat Hub (as shown).

820mm

LIFTPLAT6 Integrated Lift Zone - Double Bolted Leg

MONO LEG LIFT PLATFORM. Integrates with the Mono (as shown).

LIFTPLAT8 Integrated Lift Zone - MONO Bolted Leg

LIFTPLAT3.

LIFTPLAT4.

STRENGTH.

SPECIFICATIONS.