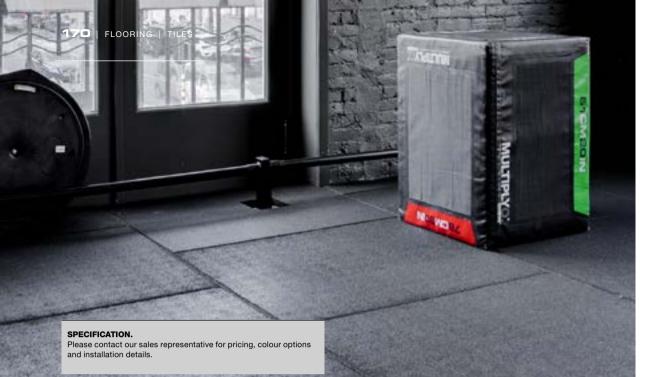

t to inspire members.

Portable speed tracks are 1.5m wide and available in 3 lengths

- 10m, 12m and 15m. Fixed speed tracks are 1.5m wide and are



#### CUSTOMISABLE SPRINT TRACK.

Stand out from the crowd and bring your branding to life with our customisation options. Not only can you opt for a portable or fixed flooring solution, you can also choose from different thickness and length options. And that's not all!

With 16 colours and a variety of designs to choose from, your company logo and functional markings can be embedded seamlessly within your tiles to create a bespoke result.

Please contact our sales representative to design your customised track solution.

Please call for prices and installation details.

available in 5 lengths - 10m, 12m, 15m, 20 and 25m.

SPECIFICATION.





### **CONNECT TILES.**

Hard wearing and long-lasting, these tiles provide protection against the continuous impact whilst absorbing noise. Easy to install, and able to be laid on top of existing floor coverings due to the unique connector system, these tiles are aesthetic and hygienic due to the near invisible joins.





### **FITNESS TILES.**

Highly durable and tough, the extremely dense top layer of these tiles provides sufficient impact protection against the toughest usage whilst the purpose designed bottom structure intercepts, absorbs and disperses sound and vibration as well as provides an additional protection to the sublayer or screed.

### **OUTDOOR TILES.**

These high-impact absorbing recycled rubber fitness tiles are made and engineered for any free-weight or functional a