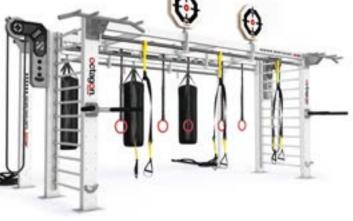

, the bridge converts the training space below the frame into an ideal personal training or group fitness workout zone.

# **TYPE** 01.

#### ATTACHMENTS.

- x2 Raised Pull-Up Bar.
- x15 Monkey Bar.
- x2 Boxing Arm and Swivel.
- x2 Pull-Up Station.
- x2 Fixed Dip Station.
- x2 Claw Step.
- x2 Torso Trainer.
- x2 Bar Holder.
- x2 Battle Rope Eye.
- x2 Dock Target.
- x2 Ladder Wall Target.
- x2 CRUX Rope Pulley.
- x1 Pro Bounder.
- x1 Fro Bounder.
  x2 Holsters (holds 10 pairs of Dumbbells).



......



tagon

\*\*\*\*\* ESCARE YOUR LINETS.





#### **TYPE** 02.

#### ATTACHMENTS.

- x2 Raised Pull-Up Bar.
- x9 Monkey Bar.
- x2 Pull-Up Station.
- x2 Fixed Dip Station.
- x2 Claw Step.
- x2 Battle Rope Eye.
- x2 Dock Target.
- x2 CRUX Rope Pulley.
- x1 BOA Rail with 3 Boxing Bag Carriages.



3496mm





#### **TYPE** 03. ATTACHMENTS. x9 Monkey Bar. x1 Fixed Dip Station. • x1 Pull-Up Station. x1 Claw Step. x1 Claw for Storage. x1 Torso Trainer. x1 Bar Holder. x1 Weight Horn. • x4 Flat Shelves with rubber mats. x1 Ladder Wall Target. x1 Battle Rope Eye. x1 Pro Bounder. x1 Dock Boxing Bracket. • x2 Holster (holds 10 pairs of Dumbbells). DIMENSIONS. PLEASE NOTE: Frame does not include Bar, Plates, Battle Rope, Kettlebells, Dumbbells, Balls, Bags, Resistance Bands or Boxing Bag. FCD05515-02Q HTS, Type 03, Freestanding with Monkey Bars, Boxing, Holsters, Pro Bounder and Ladder Wall Target 5775mm



#### **TYPE** 01.



Freestanding with Boxing, Holsters and Rope Pulley

PLEASE NOTE: Frame does not include Bar, Plates, Battle Rope, Kettlebells, Dumbbells, Balls or Bags.



🕑 www.es