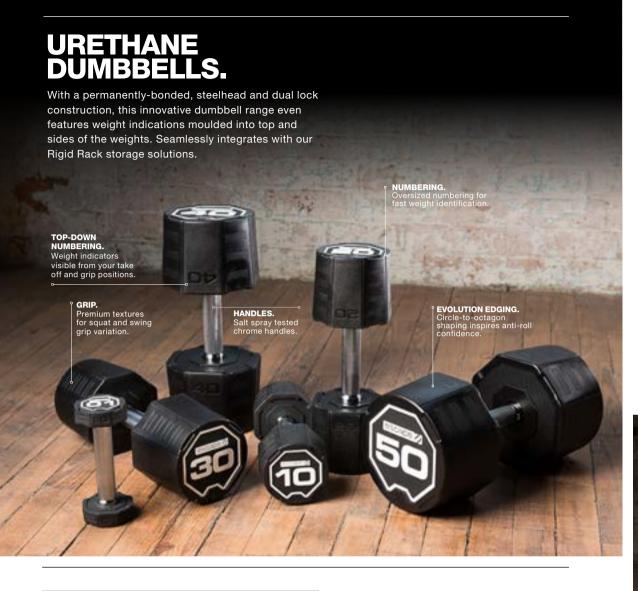

#### URETHANE DUMBBELLS.

Durable to match the demands of high-use facilities, these dumbbells have a permanentlybonded, steelhead and dual lock construction. Featuring weight indications on top and on the sides, the unique head shape, round at the front face to an Octagon at the rear, gives the parallel faces for anti-roll benefits.