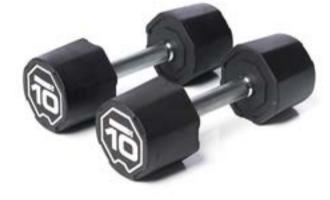

#### URETHANE DUMBBELLS.

Durable to match the demands of high-use facilities, these dumbbells have a permanentlybonded, steelhead and dual lock construction. Featuring weight indications on top and on the sides, the unique head shape, round at the front face to an Octagon at the rear, gives the parallel faces for anti-roll benefits.

STRENGTH.

escape 💋®

| PUDB110              | 1-10kg  | Urethane Dumbbell Set          |  |  |
|----------------------|---------|--------------------------------|--|--|
|                      |         | 1kg incs (10 pairs – 20 total) |  |  |
| PUDB220              | 2-20kg  | Urethane Dumbbell Set          |  |  |
|                      |         | 2kg incs (10 pairs – 20 total) |  |  |
| PUDB2230             | 22-30kg | Urethane Dumbbell Set          |  |  |
|                      |         | 2kg incs (5 pairs – 10 total)  |  |  |
| PUDB3240             | 32-40kg | Urethane Dumbbell Set          |  |  |
|                      |         | 2kg incs (5 pairs, 10 total)   |  |  |
| PUDB4250             | 42-50kg | Urethane Dumbbell Set          |  |  |
|                      |         | 2kg incs (5 pairs, 10 total)   |  |  |
| PUDB420              | 4-20kg  | Urethane Dumbbell Set          |  |  |
|                      |         | 4kg incs (5 pairs, 10 total)   |  |  |
| RACK SPECIFICATIONS. |         |                                |  |  |