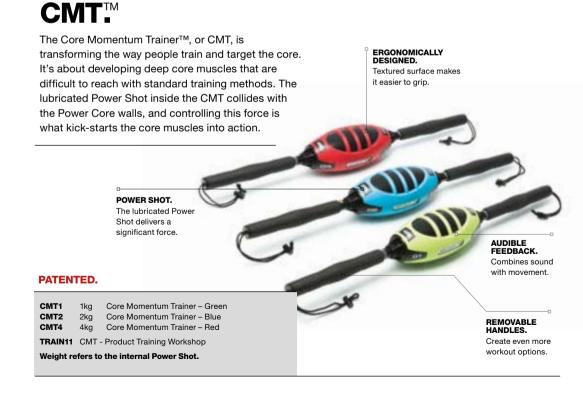

BOUNDER is safe, strong and fun. It features rubber bungees in place of steel springs for a safer, smoother rebounding experience. Light enough to move around the club, but durable enough to meet the demands of a busy gym, the PRO BOUNDER adds bounce to any workout.

#### FRAME.

smoother bounce than

springs and are safer

for users if they get

hands or feet caught

within the cords.

The frame of the PRO BOUNDER is an extremely strong steel tube, light enough to carry around but sturdy enough for even the most aggressive rebounding.



as 'feet' on the leas

to ensure it does not

workouts.

move during fast-paced

#### WHILST STOCKS LAST.

#### EST-REBOU PRO BOUNDER

SPECIFICATION. Size: 710mm x 812mm x 937mm - frame only. Size: 950mm x 900mm - overall size laid at flattest position.





#### SPECIFICATION.

Size: Overall: 2235mm x 235mm Ring: 235mm (OD), 28mm (DIA). Strap: 2000mm (L) x 40mm (W) x 1.25mm (D).

# **BATTLE ROPES.**

Battle Rope training is one of the most undertilised exercises in fitness training. It's a tough challenge that raises the heart rate, and develops core, forearm and grip strength. Made in the UK, our ropes and are built to last, with the durability to withstand the highest intensity usage.

BR321032mmBattle RopeBR501050mmBattle Rope

 TRAIN01
 Battle Rope Product Training Workshop

 SPECIFICATIONS.

Size approx 10m length. 32mm: Weight approx 5kg. 50mm: Weight approx 10kg. Rope diameter subject to -15% shrinkage during use.







11

BAND

POWER BAND

#### **FITNESS** JUMP ROPE.

The ideal rope for introducing members to jump rope training.