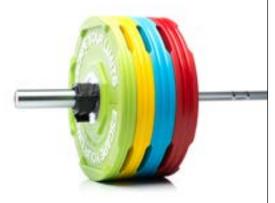

# PLATES.

Whatever your lifting needs – technique, training or competition – our comprehensive collection of plates means there's a solution for you. Enhancing the essential functionality of each plate without taking away from its primary purpose. Bright and engaging colours have been cleverly combined with high-quality materials to create a range that will inject energy and give your free weight area the ultimate USP.

#### **COMPARISON CHART.**

| FEATURES.                       | EVERGREEN<br>URETHANE GRIP<br>PLATES.                                                                   | RUBBER GRIP<br>PLATES.                                                                                  | ELITE URETHANE<br>BUMPER PLATES.                                       | RUBBER BUMPER<br>PLATES.                                               |
|---------------------------------|---------------------------------------------------------------------------------------------------------|---------------------------------------------------------------------------------------------------------|------------------------------------------------------------------------|------------------------------------------------------------------------|
| USE                             | Heavy use, strength<br>training spaces                                                                  | Light to moderate<br>use strength areas                                                                 | Heavy use facilities,<br>Olympic lifting,<br>cross training            | Olympic lifting,<br>cross training                                     |
| MATERIAL                        | Urethane, Recycled<br>material, Stainless<br>steel core                                                 | SBX Rubber, Cast<br>iron, stainless<br>steel core                                                       | Urethane, machined steel core                                          | Solid rubber                                                           |
| WEIGHTS/<br>THICKNESS           | 1.25kg – 26mm<br>2.5kg – 30mm<br>5kg – 37mm<br>10kg – 46mm<br>15kg – 49mm<br>20kg – 54mm<br>25kg – 56mm | 1.25kg – 23mm<br>2.5kg – 24mm<br>5kg – 30mm<br>10kg – 38mm<br>15kg – 42mm<br>20kg – 44mm<br>25kg – 44mm | 5kg – 25mm<br>10kg – 40mm<br>15kg – 46mm<br>20kg – 56mm<br>25kg – 61mm | 5kg – 30mm<br>10kg – 35mm<br>15kg – 42mm<br>20kg – 46mm<br>25kg – 58mm |
| DUROMETER RATING<br>(HARDNESS*) | 80°                                                                                                     | 80°                                                                                                     | 89°                                                                    | -                                                                      |
| INTERNAL DIAMETER               | 51mm                                                                                                    | 51mm                                                                                                    | 50.5mm                                                                 | 50.8mm                                                                 |
| WEIGHT<br>TOLERANCE             | 1.25-10kg +/-10%<br>15-25kg +/-5%                                                                       | +/- 10%                                                                                                 | +/- 2%                                                                 | +/- 2%                                                                 |
| WARRANTY                        | 5 years                                                                                                 | 3 years                                                                                                 | 3 years                                                                | 1 year                                                                 |

#### RUBBER GRIP PLATES.

There is a lot of choice when it comes to buying bumper plates for your facility. The Rubber Grip Plates are great all-rounders, with a simple no-fuss design. These plates are versatile and durable, built to last, lift after lift.

#### **RUBBER BUMPER PLATES.**

These rubber bumper plates are impact absorbing and scratch resistant. The design of these back-to-basics bumper plates might seem simple in aesthetics but they are an effective way of bulking out any barbell set up.