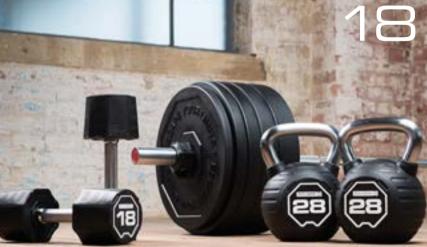

# DUMBBELLS AND BARBELLS.

A pair, or set of dumbbells or barbells is an essential for any fitness goal or training space. To ensure users reap the full benefits of reps and sets, our materials have evolved over years using a special formula and a rigorous testing protocol to ensure we can boast the best on the market, setting a new benchmark for quality. Your investment is manufactured to the highest standards, and seamlessly integrates dumbbells and barbells with our racks and storage solutions, ensuring long-lasting craftsmanship and user satisfaction.

# COMPARISON CHART.

|                  | 1 Martin 1                                                          | and the spinster of the second s | including the second state of the second state |
|------------------|---------------------------------------------------------------------|------------------------------------------------------------------------------------------------------------------------------------------------------------------------------------------------------------------------------------------------------------------------------------------------------------------------------------------------------------------------------------------------------------------------------------------------------------------------------------------------------------------------------------------------------------------------------------------------------------------------------------------------------------------------------------------------------|--------------------------------------------------------------------------------------------------------------------------------------------------------------------------------------------------------------------------------------------------------------------------------------------------------------------------------------------------------------------------------------------------------------------------------------------------------------------------------------------------------------------------------------------------------------------------------------------------------------------------------------------------------------------------------------------------------------------------------------------------------------------------------------------------------------------------------------------------------------------------------------------------------------------------------------------------------------------------------------------------------------------------------------------------------------------------------------------------------------------------------------------------------------------------------------------------------------------------------------------------------------------------------------------------------------------------------------------------------------------------------------------------------------------------------------------------------------------------------------------------------------------------------------------------------------------------------------------------------------------------------------------------------------------------------------------------------------------------------------------------------------------------------------------------------------------------------------------------------------------------------------------------------------------------------------------------------------------------------------------------------------------------------------------------------------------------------------------------------------------------------|
| FEATURES.        | URETHANE DUMBBELLS.                                                 | SBX DUMBBELLS.                                                                                                                                                                                                                                                                                                                                                                                                                                                                                                                                                                                                                                                                                       | STAKRBELL.                                                                                                                                                                                                                                                                                                                                                                                                                                                                                                                                                                                                                                                                                                                                                                                                                                                                                                                                                                                                                                                                                                                                                                                                                                                                                                                                                                                                                                                                                                                                                                                                                                                                                                                                                                                                                                                                                                                                                                                                                                                                                                                     |
| USE              | Free weight areas for strength training with increased versatility. | Free weight areas for strength training and traditional workouts.                                                                                                                                                                                                                                                                                                                                                                                                                                                                                                                                                                                                                                    | Group Exercise, Studio<br>or Consumer.                                                                                                                                                                                                                                                                                                                                                                                                                                                                                                                                                                                                                                                                                                                                                                                                                                                                                                                                                                                                                                                                                                                                                                                                                                                                                                                                                                                                                                                                                                                                                                                                                                                                                                                                                                                                                                                                                                                                                                                                                                                                                         |
| HEAD<br>MATERIAL | Urethane                                                            | SBX                                                                                                                                                                                                                                                                                                                                                                                                                                                                                                                                                                                                                                                                                                  | Cast Iron and Polyurethane                                                                                                                                                                                                                                                                                                                                                                                                                                                                                                                                                                                                                                                                                                                                                                                                                                                                                                                                                                                                                                                                                                                                                                                                                                                                                                                                                                                                                                                                                                                                                                                                                                                                                                                                                                                                                                                                                                                                                                                                                                                                                                     |
| HANDLE           | Hard Satin Chrome                                                   | Hard Satin Chrome                                                                                                                                                                                                                                                                                                                                                                                                                                                                                                                                                                                                                                                                                    | Ergonomically designed, polyurethane coated                                                                                                                                                                                                                                                                                                                                                                                                                                                                                                                                                                                                                                                                                                                                                                                                                                                                                                                                                                                                                                                                                                                                                                                                                                                                                                                                                                                                                                                                                                                                                                                                                                                                                                                                                                                                                                                                                                                                                                                                                                                                                    |
| LOCKING          | Dual-lock plus                                                      | Dual-lock plus                                                                                                                                                                                                                                                                                                                                                                                                                                                                                                                                                                                                                                                                                       |                                                                                                                                                                                                                                                                                                                                                                                                                                                                                                                                                                                                                                                                                                                                                                                                                                                                                                                                                                                                                                                                                                                                                                                                                                                                                                                                                                                                                                                                                                                                                                                                                                                                                                                                                                                                                                                                                                                                                                                                                                                                                                                                |
| WEIGHTS          | 1kg – 10kg (1kg increments)<br>12kg – 50kg (2kg increments)         | 2.5kg-50kg (2.5kg increments)                                                                                                                                                                                                                                                                                                                                                                                                                                                                                                                                                                                                                                                                        | 2kg - 3kg<br>(can be stacked up to 10kg)                                                                                                                                                                                                                                                                                                                                                                                                                                                                                                                                                                                                                                                                                                                                                                                                                                                                                                                                                                                                                                                                                                                                                                                                                                                                                                                                                                                                                                                                                                                                                                                                                                                                                                                                                                                                                                                                                                                                                                                                                                                                                       |
| WARRANTY         | 5 years                                                             | 3 years                                                                                                                                                                                                                                                                                                                                                                                                                                                                                                                                                                                                                                                                                              | 1 year                                                                                                                                                                                                                                                                                                                                                                                                                                                                                                                                                                                                                                                                                                                                                                                                                                                                                                                                                                                                                                                                                                                                                                                                                                                                                                                                                                                                                                                                                                                                                                                                                                                                                                                                                                                                                                                                                                                                                                                                                                                                                                                         |

# HOW TO CHOOSE.

#### URETHANE DUMBBELLS.

Durable to match the demands of high-use facilities, these dumbbells have a permanentlybonded, steelhead and dual lock construction. Featuring weight indications on top and on the sides, the unique head shape, round at the front face to an Octagon at the rear, gives the parallel faces for anti-roll benefits.

## SBX DUMBBELLS.

The SBX dumbbells don't extend as high in weight range but still feature the same patented "Dual Lock Plus" process, hard satin chrome, splined press fit at three tonnes and are full penetration welded. In contrast to the urethane range, the SBX dumbbells cater more for low-tomedium use facilities.

#### STAKRBELL.

The STAKRBELL has a unique, flat design for space-saving efficiency, perfect of commercial or at-home use. The stackable weight options create an array of options whilst the non-roll design means these dumbbells will always remain where you place them.