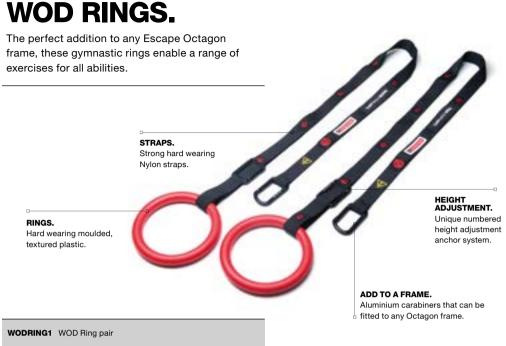

UNDER is safe, strong and fun. It features rubber bungees in place of steel springs for a safer, smoother rebounding experience. Light enough to move around the club, but durable enough to meet the demands of a busy gym, the PRO BOUNDER adds bounce to any workout.

#### FRAME.

smoother bounce than

springs and are safer

for users if they get

hands or feet caught

within the cords.

The frame of the PRO BOUNDER is an extremely strong steel tube, light enough to carry around but sturdy enough for even the most aggressive rebounding.



as 'feet' on the leas

to ensure it does not

workouts.

move during fast-paced

#### WHILST STOCKS LAST.

#### EST-REBOU PRO BOUNDER

SPECIFICATION. Size: 710mm x 812mm x 937mm - frame only. Size: 950mm x 900mm - overall size laid at flattest position.





#### SPECIFICATION.

Size: Overall: 2235mm x 235mm Ring: 235mm (OD), 28mm (DIA). Strap: 2000mm (L) x 40mm (W) x 1.25mm (D).

# **BATTLE ROPES.**

Battle Rope training is one of the most undertilised exercises in fitness training. It's a tough challenge that raises the heart rate, and develops core, forearm and grip strength. Made in the UK, our ropes and are built to last, with the durability to withstand the highest intensity usage.

BR321032mmBattle RopeBR501050mmBattle Rope

 TRAIN01
 Battle Rope Product Training Workshop

 SPECIFICATIONS.

Size approx 10m length. 32mm: Weight approx 5kg. 50mm: Weight approx 10kg. Rope diameter subject to -15% shrinkage during use.







11

BAND

POWER BAND

#### **FITNESS** JUMP ROPE.

The ideal rope for introducing members to jump rope training. T