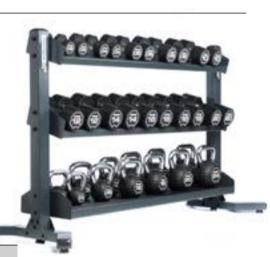

# STORAGE RACKS.

Great storage maximises floorspace, opening the door to the best possible member experience. Faced with a fixed overhead of running a facility in terms of cost per square foot or square metre, freeing up as much space as possible for training is vital.

10)

10

The Escape Rigid Rack range has been created to provide a slimmer, subtler storage option to ensure the right fit, whatever the need.

| FEATURES. | VERTICAL RACK.                                                         | XRACK 2.0.                                                             | RIGID RACKS.                                                                                                |
|-----------|------------------------------------------------------------------------|------------------------------------------------------------------------|-------------------------------------------------------------------------------------------------------------|
| MATERIAL  | Carbon Steel                                                           | Carbon Steel                                                           | Carbon Steel                                                                                                |
| SIZE      | W: 700mm x D: 700mm<br>x H: 1736mm.                                    | W: 760mm x D: 700mm<br>x H: 1545mm.                                    | 10 Pair Rack<br>W: 1964mm x D: 700mm<br>x H: 755mm.<br>15 Pair Rack<br>W: 1964mm x D: 700mm<br>x H: 1147mm. |
| WEIGHT    | 33kg                                                                   | 54kg                                                                   | 10 Pair Rack - 60kg<br>15 Pair Rack - 80kg                                                                  |
| HOLDS     | Holds 20<br>Dumbbells<br>(10 pairs up to a<br>maximum weight of 20kg). | Holds 20<br>Dumbbells<br>(10 pairs up to a<br>maximum weight of 20kg). | 10 Pair Rack<br>(Holds 10 pairs 20 total)<br>15 Pair Rack<br>(Holds 15 pairs 30 total)                      |
| WARRANTY  | 2 Years                                                                | 5 Years                                                                | 2 Years                                                                                                     |

# HOW TO CHOOSE.

VERTICAL RACK. The Vertical Dumbbell Rack conveniently organises your Escape dumbbells and delivers a space-saving alternative to a horizontal rack.

XRACK 2.0. With a striking look and improved space efficiency, the XRACK adds angular style and practicality to any facility.

# **RIGID RACKS.**

The Rigid Racks are designed to be a lighter weight, more discreet and slimline rack option to minimise both material and cost.

# DUMBBELL SETS WITH RIGID RACK.

A cost-effective option for keeping members and equipment safe, this storage unit also gives you the ability to turn its feet inwards so that racks can be placed adjacent to each other.