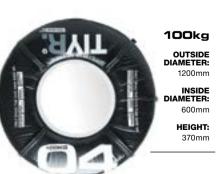

mm INSIDE DIAMETER: 400mm HEIGHT: 265mm

**40**kg

HANDLES. The ultra tough CORDURA® handles can be used for lifting and carrying, and as attachment points for Battle Ropes.



MATERIALS. PVC cover with Clearguard lacquer finish and screen printed graphics over a reconstituted foam core.

#### PATENTED.

| FIYR01<br>FIYR02<br>FIYR03<br>FIYR04 | 80kg | TIYR – Green with Handles<br>TIYR – Blue with Handles<br>TIYR – Red with Handles<br>TIYR – Black with Handles |
|--------------------------------------|------|---------------------------------------------------------------------------------------------------------------|
| TRAIN05                              |      | TIYR - Product Training Workshop                                                                              |

FUNCTIONA







#### QUAD SLED<sup>™</sup>

A simple, brutal workout tool that builds core and leg power. Stylish and compact, our sled features two moveable drive posts which can be positioned at either end of the sled and the low drive bar increases the challenge.

> LOAD UP TO 150KG. heavy loading options on the sled is great for even the strongest athlete.

ATTACH A BATTLE ROPE. Front and back for a loaded heavy pull.

RUNNERS. Nylon runners for use on specialist Speed Tracks or sport carpet type flooring.

QSLED Quad Sled SPECIFICATIONS. Size 970mm x 730mm x 1000mm. Weight 40kg.

Plates not included.

#### **SPEED TRAINING.**

Empower training potential realisation. Incorporate our range of hard wearing, colourful, SAQ products into speed and agility sessions. Great for group work catering to all