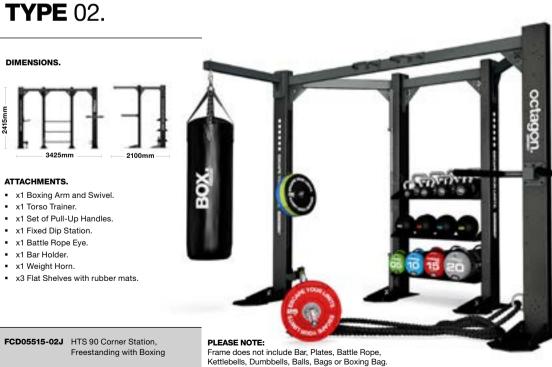

rriages.



3496mm





#### **TYPE** 03. ATTACHMENTS. x9 Monkey Bar. x1 Fixed Dip Station. • x1 Pull-Up Station. x1 Claw Step. x1 Claw for Storage. x1 Torso Trainer. x1 Bar Holder. x1 Weight Horn. • x4 Flat Shelves with rubber mats. x1 Ladder Wall Target. x1 Battle Rope Eye. x1 Pro Bounder. x1 Dock Boxing Bracket. • x2 Holster (holds 10 pairs of Dumbbells). DIMENSIONS. PLEASE NOTE: Frame does not include Bar, Plates, Battle Rope, Kettlebells, Dumbbells, Balls, Bags, Resistance Bands or Boxing Bag. FCD05515-02Q HTS, Type 03, Freestanding with Monkey Bars, Boxing, Holsters, Pro Bounder and Ladder Wall Target 5775mm



#### **TYPE** 01.



Freestanding with Boxing, Holsters and Rope Pulley

PLEASE NOTE: Frame does not include Bar, Plates, Battle Rope, Kettlebells, Dumbbells, Balls or Bags.



🕑 www.escapefitness.com | 🖂 sales@escapefitness.com | 📞 +44 1733 313535



# **OCTAGON**<sup>™</sup>

The Octagon frame provides an eye-catching, standout, 360 training experience. Designed to be freestanding or boltdown, this functional, multi-station frame offers an impressive centrepiece that demands attention and takes any training space up a gear.



REGISTERED DESIGN. PLEASE NOTE: Frame does not include Bars, Plates, Battle Rope, Kettlebells, Dumbbells, Balls, Bags or Boxing Bag.

x2 Weight Stations.x2 Catch Rack Set Pair.

x4 Adjuster Teeth.

of Dumbbells).

x1 Extended Catch Rack Pair.

x5 Flat Shelves with rubber mats.

x2 Holster (holds 10 pairs

x1 Parallel Storage Shelf.

DIMENSIONS.



#### ATTACHMENTS.

- x4 Monkey Bars.
- x1 Boxing Arm and Swivel.
- x1 Set of Pull-Up Handl