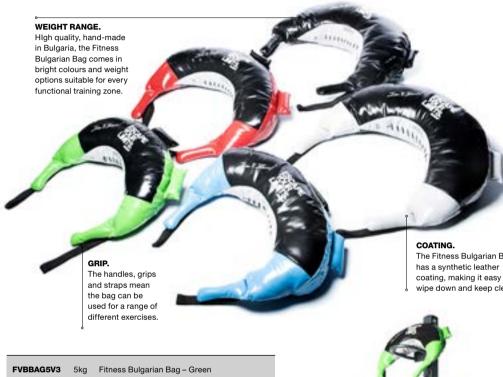

TRAIN07
 Plyometric Product Training Workshop

 SPECIFICATIONS
 State S10mm x 610mm. Weight approx. 25kg.

escape 💋®

# PLYOSOFT BOX® BLACK.

These soft plyometric boxes can be used individually or stacked for variable height options depending on ability and progress. The Patented velcro tabs hold them in place for safety and confidence when stacking, and they're light weight, so they're easy to move while in use or for storage.



Set of 3 Black Plyoboxes BLPLYS1 TRAIN07 Plyometric Product Training Workshop SPECIFICATIONS.

Sizes: 01: 300mm, 02: 450mm, 03: 600mm,







- 711mm ·







# FITNESS BULGARIAN BAG.®

Bright colours, a range of weight options and a huge selection of different applications - the Fitness Bulgarian Bag should feature in every serious functional training zone.



| FVBBAG5V3  | 5kg   | Fitness Bulgarian Bag – Green       |
|------------|-------|-------------------------------------|
| FVBBAG8V3  | 8kg   | Fitness Bulgarian Bag – Blue        |
| FVBBAG12V3 | 12kg  | Fitness Bulgarian Bag – Red         |
| FVBBAG17V3 | 17kg  | Fitness Bulgarian Bag – Grey        |
| FVBBAG22V3 | 22kg  | Fitness Bulgarian Bag – Black       |
| TRAIN02    | Bulga | rian Bag - Product Training Worksho |

#### RACK SPECIFICATIONS.

| RACKM5        | 5 Shelf Rigid Multi Rack – Holds 5 bags<br>Size: 700mm x 700mm x 2089mm.<br>Max load per shelf 25kg. Weight 31kg |
|---------------|------------------------------------------------------------------------------------------------------------------|
| RACKM10       | 10 Shelf Rigid Multi Rack – Holds 10 bags<br>700mm x 700mm