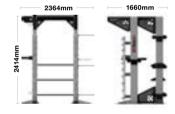

# STORAGE RACKS.

Great storage maximises floorspace, opening the door to the best possible member experience. Faced with a fixed overhead of running a facility in terms of cost per square foot or square metre, freeing up as much space as possible for training is vital.

10)

10

The Escape Rigid Rack range has been created to provide a slimmer, subtler storage option to ensure the right fit, whatever the need.

| FEATURES. | VERTICAL RACK.                                                         | XRACK 2.0.                                                             | RIGID RACKS.                                                                                                |
|-----------|------------------------------------------------------------------------|------------------------------------------------------------------------|-------------------------------------------------------------------------------------------------------------|
| MATERIAL  | Carbon Steel                                                           | Carbon Steel                                                           | Carbon Steel                                                                                                |
| SIZE      | W: 700mm x D: 700mm<br>x H: 1736mm.                                    | W: 760mm x D: 700mm<br>x H: 1545mm.                                    | 10 Pair Rack<br>W: 1964mm x D: 700mm<br>x H: 755mm.<br>15 Pair Rack<br>W: 1964mm x D: 700mm<br>x H: 1147mm. |
| WEIGHT    | 33kg                                                                   | 54kg                                                                   | 10 Pair Rack - 60kg<br>15 Pair Rack - 80kg                                                                  |
| HOLDS     | Holds 20<br>Dumbbells<br>(10 pairs up to a<br>maximum weight of 20kg). | Holds 20<br>Dumbbells<br>(10 pairs up to a<br>maximum weight of 20kg). | 10 Pair Rack<br>(Holds 10 pairs 20 total)<br>15 Pair Rack<br>(Holds 15 pairs 30 total)                      |
| WARRANTY  | 2 Years                                                                | 5 Years                                                                | 2 Years                                                                                                     |

# HOW TO CHOOSE.

VERTICAL RACK. The Vertical Dumbbell Rack conveniently organises your Escape dumbbells and delivers a space-saving alternative to a horizontal rack.

XRACK 2.0. With a striking look and improved space efficiency, the XRACK adds angular style and practicality to any facility.

# **RIGID RACKS.**

The Rigid Racks are designed to be a lighter weight, more discreet and slimline rack option to minimise both material and cost.