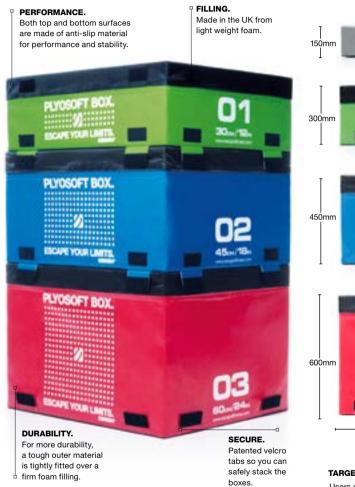

|

05



### THE ESCAPE GLUTE BOX.

With glute training on the rise. The Escape GLUTE BOX offers a portable and affordable solution to clubs. A revolutionary patented new training hybrid box that can be placed anywhere in a facility and partnered up with a favourite functional training tool.

Specifically designed to carry out more than 30 glutes exercises, in a more effective, comfortable and safe way.









 GLBOX
 Glute Box

 SPECIFICATIONS.

 Size: 400mm x 75mm x 550mm. Weight 12kg.



# PLYOSOFT BOX.

Take your training experience to a new level with plyometrics. Open up opportunities for stable box jump patterns in frontal, lateral and transverse planes. Adding to the challenge are target markings as part of the top surface design, giving users precise areas to aim for.



#### PATENTED.

| CPLYOB05 | Plyosoft Box 150mm/6" – Grey             |
|----------|------------------------------------------|
| CPLYOB1  | Plyosoft Box 300mm/12" – Green           |
| CPLYOB2  | Plyosoft Box 450mm/18" – Blue            |
| CPLYOB3  | Plyosoft Box 600mm/24" – Red             |
| CPLYS3   | Plyosoft Box Set of 3 (Green, Blue, Red) |
| TRAIN07  | Plyometric Product Training Workshop     |



SUVOSOFT BOX

PLYOSOFT BOX

**IPE YOUR LIMITS** 

-



# **MULTIPLYO**.<sup>®</sup>

We've taken the great idea of a 3-in-1 plyo box and given it the Escape treatment. Made to the same dimensions as the boxes used for cross training, this great space-saving box is the perfect tool to introduce beginners to plyometrics.



#### PATENTED.

 MULTIP2
 Multiplyo

 TRAIN07
 Plyometric Produ