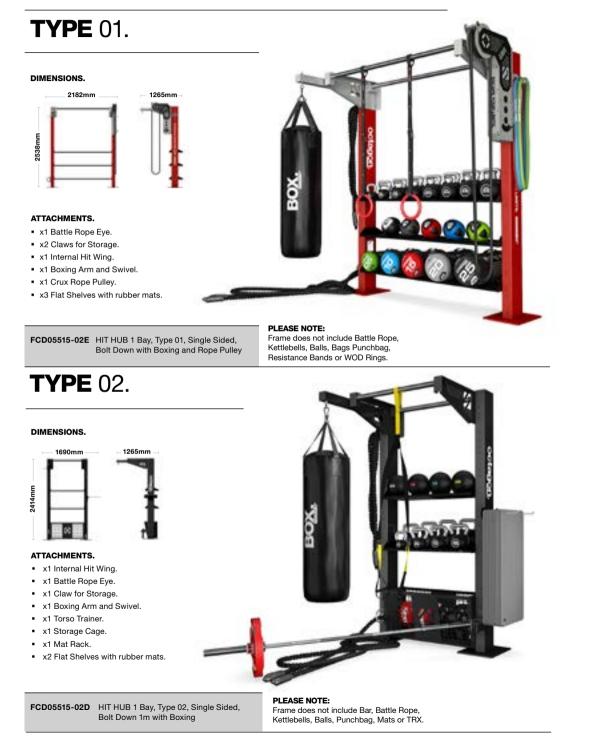

#### FEATURES.

Exercise content is performed by Escape trainers and feature a wide range of functional tools including Corebags, Sandbags, Multi Grip Medballs, Bulgarian Bags, CMTs, GRIPRs, Plyosoft Boxes, Kettlebells, Bars and Plates, VERTBALLs, Battle Ropes, STRONGBOX and TIYR are all included.

Switch on and switch off content to create a resource library that mirrors the equipment available in your facility, delivering a highly bespoke workout experience for every user.

> 2x RACK5s with 1x 65cm Steadyball, 1x 75cm Steadyball, 3x Rollers, 8x Studio Kettlebells 4/8/12/16kg (two of each), 2x Corebags 5/10kg (one of each), 2x Medicine Balls 6/7kg (one of each), 8x STAKRBELLs 4x 2kg 4x 3kg (2 Sets), 5x GRIPRs 2/4/6/8/10kg (one of each), 3x CMT 1/2/4kg (one of each), 1x DECK 2.0 and 4x Core Mats.

MARS 31.5" screen mounted between

PACK INCLUDES:

0 0 6

MARSRACK5 MARS RACK5 Equipment Pack SPECIFICATIONS:

RACK:

SCREEN: Size: 76cm (h) x 46cm (w) x 0.5cm (d). Weight: 12kg. Size: 185.6cm (h) x 185cm (w) x 70cm (d). Weight: 75kg.