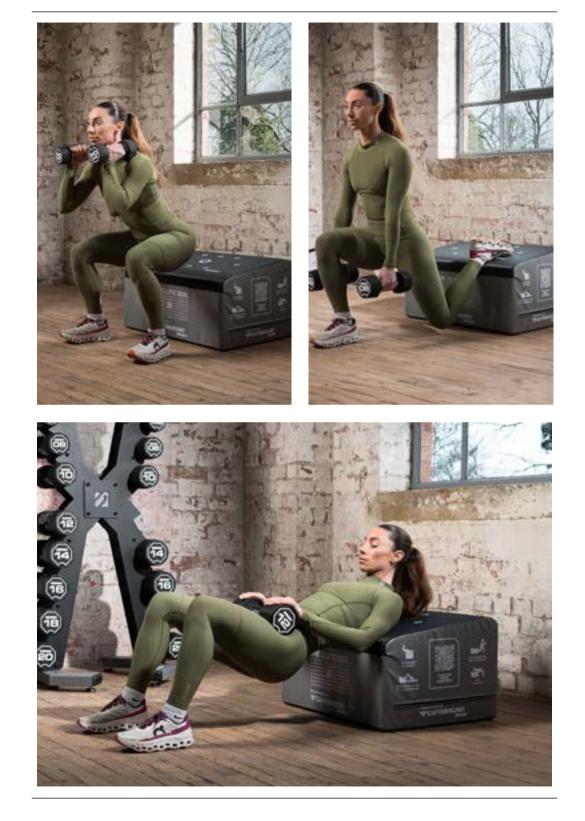

m. Weight 40kg.

Plates not included.

#### **SPEED TRAINING.**

Empower training potential realisation. Incorporate our range of hard wearing, colourful, SAQ products into speed and agility sessions. Great for group work catering to all abilities.

æ

01

63

| EST-SL  | Speed Ladder<br>Size 3140mm x 510mm. (whilst stocks last)                  |
|---------|----------------------------------------------------------------------------|
| EST-AGS | Agility Grid System – Set of 6<br>Size 500mm x 580mm. (whilst stocks last) |
| EST-LEH | Lateral Endurance Hurdle – Each<br>Size 310mm x 600mm x 200mm.             |
| EST-AH  | Adjustable Hurdle – Each<br>Size 150-300mm. (whist stocks last)            |
| EST-HC6 | Speed Cones – Set of 6 . (whist stocks last)                               |

05



### THE ESCAPE GLUTE BOX.

With glute training on the rise. The Escape GLUTE BOX offers a portable and affordable solution to clubs. A revolutionary patented new training hybrid box that can be placed anywhere in a facility and partnered up with a favourite functional training tool.

Specifically designed to carry out more than 30 glutes exercises, in a more effective, comfortable and safe way.









 GLBOX
 Glute Box

 SPECIFICATIONS.

 Size: 400mm x 75mm x 550mm. Weight 12kg.



# PLYOSOFT BOX.

Take your training experience to a new level with plyometrics. Open up opportunities for stable box jump patterns in frontal, lateral and transverse planes. Adding to the challenge are target markings as part of the top surface design, giving users precise areas to aim for.



#### PATENTED.