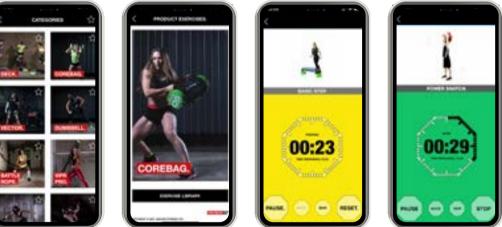

# THE WORKOUT APP.

Now there's support for anyone working out with Escape's functional training equipment - in the gym, outdoors, at work or at home.

SCAN FOR MORE

The workout app provides a pocket-sized training partner showcasing the best Escape products, and how to use them, at just the touch of a button.

Discover new ways to exercise using Escape equipment, with a few selected exercises for each item. Follow singles exercises, or take on a full workout to target strength, conditioning or total body benefits.

Available as a free download from the Apple and Android app stores.

#### FEATURES.

Exercise content is performed by Escape trainers and feature a wide range of functional tools including Corebags, Sandbags, Multi Grip Medballs, Bulgarian Bags, CMTs, GRIPRs, Plyosoft Boxes, Kettlebells, Bars and Plates, VERTBALLs, Battle Ropes, STRONGBOX and TIYR are all included.