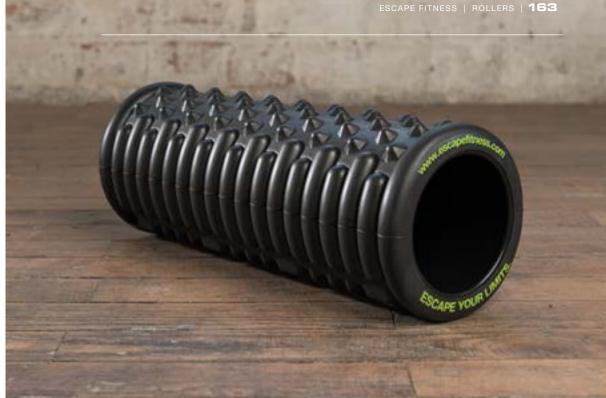

adyball Pro is the best on the market with an unstable surface, but no sagging. Trusted to keep its rigidity, not squash and hold its shape, no matter the exercise.



 SBP55
 55cm/21.5"
 Steadyball Pro - Light Grey

 SBP65
 65cm/25"
 Steadyball Pro - Dark Grey

 SBP75
 75cm/28.5"
 Steadyball Pro - Black

 MG-33
 Dual Action Pump

#### RACK SPECIFICATIONS:

- RACKGB3
   3 Gym Ball Rack

   size: 700mm x 933mm x 2089mm. Weight 25kg.

   RACKGB6
   6 Gym Ball Rack
- Size: 700mm x 1524mm x 2089mm. Weight 29kg. RACKGB9 9 Gym Ball Rack
- Size: 1112mm x 1524mm x 2089mm. Weight 34kg. RACKGB12 12 Gym Ball Rack
- Size: 1524mm x 1524mm x 2089mm. Weight 37kg EST-GBSR STAKRS Rings (whilst stocks last)

Steadyball Pro sold separately.





13 24



### TURN TO PAGE 191 FOR WARRANTIES



FLEXIBILITY





### **RIDGE ROLLER.**

Cool looking yet brilliantly effective, the textured Ridge Roller mimics the pressure applied by a sports massage therapist's hands.

 EST-RRC
 Ridge Roller

 TRAIN09
 SMR Rollers Product Training Workshop

 SPECIFICATION Size: 385mm x 135mm.

### **UBERSOFT ROLLER.**

This large roller is full body length, and eases muscle tension with light massage that helps beginners to achieve greater flexibility and can be used to improve balance.

USR001 Ubersoft Roller – Grey SPECIFICATION. Size: 905mm x 150mm.



### **STEADYBALL**<sup>TM</sup>

Designed specifically for core stability and balance work. The unique, safe and stylish two toneSteadyball has self-leveling technology which means it won't roll away.



EST-GBSR STAKRS Rings (as shown - whilst stocks la Steadybal