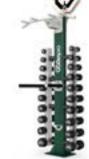

# STORAGE RACKS.

Great storage maximises floorspace, opening the door to the best possible member experience. Faced with a fixed overhead of running a facility in terms of cost per square foot or square metre, freeing up as much space as possible for training is vital.

10)

10

The Escape Rigid Rack range has been created to provide a slimmer, subtler storage option to ensure the right fit, whatever the need.

| FEATURES. | VERTICAL RACK.                                                         | XRACK 2.0.                                                             | RIGID RACKS.                                                                                                |
|-----------|------------------------------------------------------------------------|------------------------------------------------------------------------|-------------------------------------------------------------------------------------------------------------|
| MATERIAL  | Carbon Steel                                                           | Carbon Steel                                                           | Carbon Steel                                                                                                |
| SIZE      | W: 700mm x D: 700mm<br>x H: 1736mm.                                    | W: 760mm x D: 700mm<br>x H: 1545mm.                                    | 10 Pair Rack<br>W: 1964mm x D: 700mm<br>x H: 755mm.<br>15 Pair Rack<br>W: 1964mm x D: 700mm<br>x H: 1147mm. |
| WEIGHT    | 33kg                                                                   | 54kg                                                                   | 10 Pair Rack - 60kg<br>15 Pair Rack - 80kg                                                                  |
| HOLDS     | Holds 20<br>Dumbbells<br>(10 pairs up to a<br>maximum weight of 20kg). | Holds 20<br>Dumbbells<br>(10 pairs up to a<br>maximum weight of 20kg). | 10 Pair Rack<br>(Holds 10 pairs 20 total)<br>15 Pair Rack<br>(Holds 15 pairs 30 total)                      |
| WARRANTY  | 2 Years                                                                | 5 Years                                                                | 2 Years                                                                                                     |

# HOW TO CHOOSE.

VERTICAL RACK. The Vertical Dumbbell Rack conveniently organises your Escape dumbbells and delivers a space-saving alternative to a horizontal rack.

XRACK 2.0. With a striking look and improved space efficiency, the XRACK adds angular style and practicality to any facility.

# **RIGID RACKS.**

The Rigid Racks are designed to be a lighter weight, more discreet and slimline rack option to minimise both material and cost.