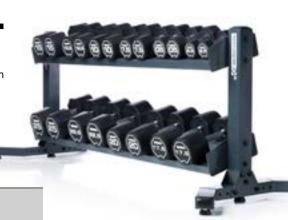

# STORAGE RACKS.

Great storage maximises floorspace, opening the door to the best possible member experience. Faced with a fixed overhead of running a facility in terms of cost per square foot or square metre, freeing up as much space as possible for training is vital.

10)

10

The Escape Rigid Rack range has been created to provide a slimmer, subtler storage option to ensure the right fit, whatever the need.

| FEATURES. | VERTICAL RACK.                                                         | XRACK 2.0.                                                             | RIGID RACKS.                                                                                                |
|-----------|------------------------------------------------------------------------|------------------------------------------------------------------------|-------------------------------------------------------------------------------------------------------------|
| MATERIAL  | Carbon Steel                                                           | Carbon Steel                                                           | Carbon Steel                                                                                                |
| SIZE      | W: 700mm x D: 700mm<br>x H: 1736mm.                                    | W: 760mm x D: 700mm<br>x H: 1545mm.                                    | 10 Pair Rack<br>W: 1964mm x D: 700mm<br>x H: 755mm.<br>15 Pair Rack<br>W: 1964mm x D: 700mm<br>x H: 1147mm. |
| WEIGHT    | 33kg                                                                   | 54kg                                                                   | 10 Pair Rack - 60kg<br>15 Pair Rack - 80kg                                                                  |
| HOLDS     | Holds 20<br>Dumbbells<br>(10 pairs up to a<br>maximum weight of 20kg). | Holds 20<br>Dumbbells<br>(10 pairs up to a<br>maximum weight of 20kg). | 10 Pair Rack<br>(Holds 10 pairs 20 total)<br>15 Pair Rack<br>(Holds 15 pairs 30 total)                      |
| WARRANTY  | 2 Years                                                                | 5 Years                                                                | 2 Years                                                                                                     |

# **RIGID RACKS.**

The Rigid Racks are designed to be a lighter weight, more discreet and slimline rack option to minimise both material and cost.

# DUMBBELL SETS WITH RIGID RACK.

A cost-effective option for keeping members and equipment safe, this storage unit also gives you the ability to turn its feet inwards so that racks can be placed adjacent to each other.