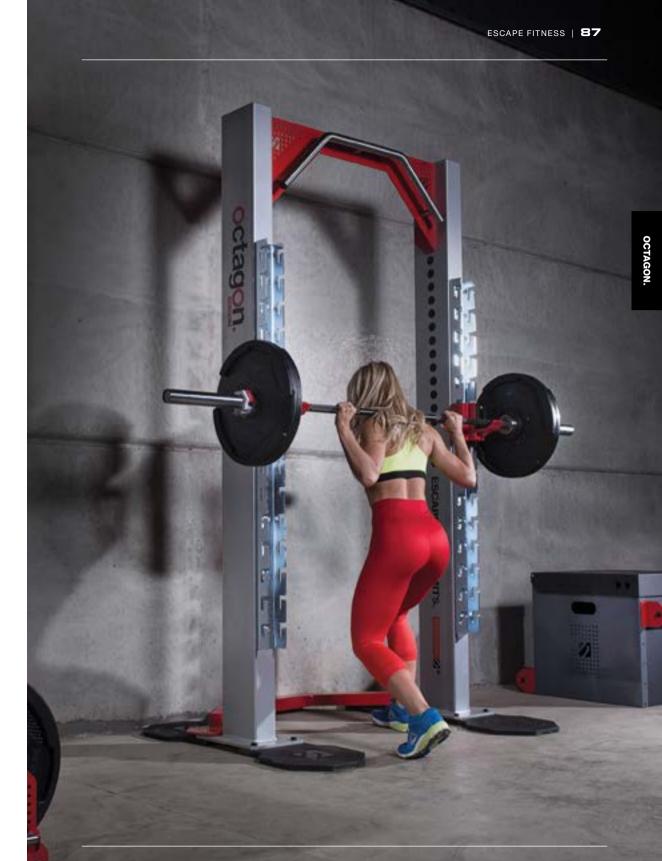

# LIFT PLATFORMS.

Elevate your workout space with our heavy-duty lifting platform, the Lift Zone. Designed to fit seamlessly with the Octagon range, it offers superb shock absorption to protect your flooring when dropping bumper plates. Compatible with single, double, or freestanding frames, this grippy and portable platform is easy to assemble.

# **INTEGRATED LIFT PLATFORMS.**

SINGLE LEG LIFT PLATFORM.

#### DOUBLE LEG LIFT PLATFORM.

Integrates with the Octagon (as shown) and Quad Frame. Integrates with the Half Box (as shown) and Half Squad.

LIFTPLAT5 Integrated Lift Zone - Single Bolted Leg

Integrates with the freestanding Octagon, Half Squad and