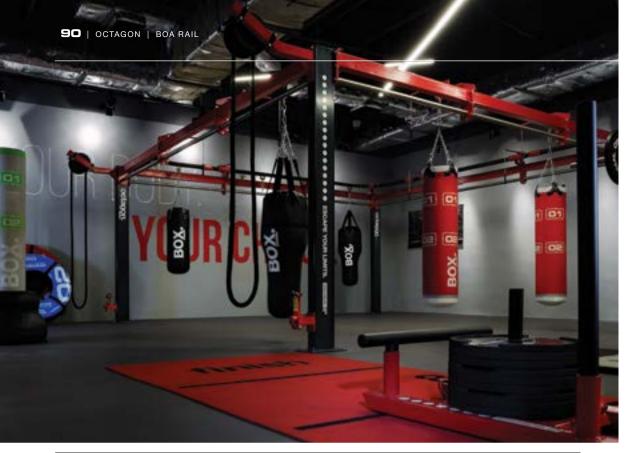

Racks.
- x1 Internal Weight Station with Catch Racks and Safety Straps.

#### PLEASE NOTE:

Frame does not include Bars or Plates.

OFPSQ13 WOD Box Squat Frame, Bolt Down with Internal and External Catch Racks and Extended Catch Racks











# <section-header><section-header><section-header><section-header><section-header><section-header><section-header><section-header><section-header><section-header>

with Boxing, Monkey Bars and Lifting Station PLEASE NOTE: Frame does not include Bar, Plates, Battle Rope or Boxing Bag.





# HALF SQUAD.







# **BOXING.**

Kicking, punching, jabbing and striking are all perfect for developing speed, strength, power and dexterity. Create a perfect combat training environment with our fixed bag frames or our HTS BOA Rail technology.

Ŕ

R

.......





# **BOA RAIL.**

The BOA Rail is a modular, secure anchor point for punch bags, which also enables trainers to quickly transition seamlessly from bag work into other complimentary training methods thanks to the user-friendly lock/unlock mechanisms.



FCD05515-02T BOA Rail, Bolt Down holding 20 Boxing Bags

#### WORKING POSITION.

Depending on the size of frame chosen, the BOA Rail provides capacity for two, three or four punchbags to be used at the same time.



**DOCKED POSITION.** When the boxing session is over, simply release the locking mechanism and slide each bag over for neat storage.



# **BOXING FRAME.**

Whether for advanced combat classes or for beginner striking sessions, this modular frame works as a grid system and can be configured to hold a customised number of bags