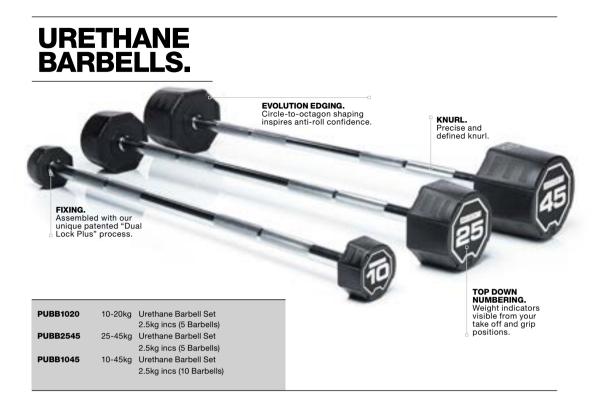

# URETHANE CURL BARBELLS.

KNURL. Precise and defined knurl. FIXING. Assembled with our unique patented "Dual Lock Plus" process. EVOLUTION EDGING. Circle-to-octagon shaping inspires TOP DOWN NUMBERING. Weight indicators visible from your PUCBB1020 10-20kg Urethane Curl Barbell Set anti-roll confidence. 2.5kg incs (5 Barbells) PUCBB2545 25-45kg Urethane Curl Barbell Set take off and grip positions. 2.5kg incs (5 Barbells) PUCBB1045 10-45kg Urethane Curl Barbell Set 2.5kg incs (10 Barbells) Urethane Barbell & Curl Barbell Set PUMBB1020 10-20kg 2.5kg incs (5 Barbells and 5 Curl Barbells)