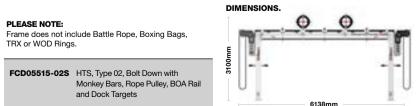

ge converts the training space below the frame into an ideal personal training or group fitness workout zone.

# **TYPE** 01.

#### ATTACHMENTS.

- x2 Raised Pull-Up Bar.
- x15 Monkey Bar.
- x2 Boxing Arm and Swivel.
- x2 Pull-Up Station.
- x2 Fixed Dip Station.
- x2 Claw Step.
- x2 Torso Trainer.
- x2 Bar Holder.
- x2 Battle Rope Eye.
- x2 Dock Target.
- x2 Ladder Wall Target.
- x2 CRUX Rope Pulley.
- x1 Pro Bounder.
- x1 Fro Bounder.
  x2 Holsters (holds 10 pairs of Dumbbells).



......



tagon

\*\*\*\*\* ESCARE YOUR LINETS.





#### **TYPE** 02.

#### ATTACHMENTS.

- x2 Raised Pull-Up Bar.
- x9 Monkey Bar.
- x2 Pull-Up Station.
- x2 Fixed Dip Station.
- x2 Claw Step.
- x2 Battle Rope Eye.
- x2 Dock Target.
- x2 CRUX Rope Pulley.
- x1 BOA Rail with 3 Boxing Bag Carriages.



3496mm





#### **TYPE** 03. ATTACHMENTS. x9 Monkey Bar. x1 Fixed Dip Station. • x1 Pull-Up Station. x1 Claw Step. x1 Claw for Storage. x1 Torso Trainer. x1 Bar Holder. x1 Weight Horn. • x4 Flat Shelves with rubber mats. x1 Ladder Wall Target. x1 Battle Rope Eye. x1 Pro Bounder. x1 Dock Boxing Bracket. • x2 Holster (holds 10 pairs of Dumbbells). DIMENSIONS. PLEASE NOTE: Frame does not include Bar, Plates, Battle Rope, Kettlebells, Dumbbells, Balls, Bags, Resistance Bands or Boxing Bag. FCD05515-02Q HTS, Type 03, Freestanding with Monkey Bars, Boxing, Holsters, Pro Bounder and Ladder Wall Target 5775mm



#### **TYPE** 01.



Freestanding with Boxing, Holsters and Rope Pulley

PLEASE NOTE: Frame does not include Bar, Plates, Battle Rope, Kettlebells, Dumbbells, Balls or Bags.



🕑 www.escapefitnes