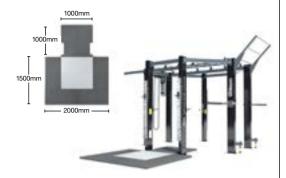

# LIFT PLATFORMS.

Elevate your workout space with our heavy-duty lifting platform, the Lift Zone. Designed to fit seamlessly with the Octagon range, it offers superb shock absorption to protect your flooring when dropping bumper plates. Compatible with single, double, or freestanding frames, this grippy and portable platform is easy to assemble.

# **INTEGRATED LIFT PLATFORMS.**

SINGLE LEG LIFT PLATFORM.

#### DOUBLE LEG LIFT PLATFORM.

Integrates with the Octagon (as shown) and Quad Frame. Integrates with the Half Box (as shown) and Half Squad.

LIFTPLAT5 Integrated Lift Zone - Single Bolted Leg

Integrates with the freestanding Octagon, Half Squad and