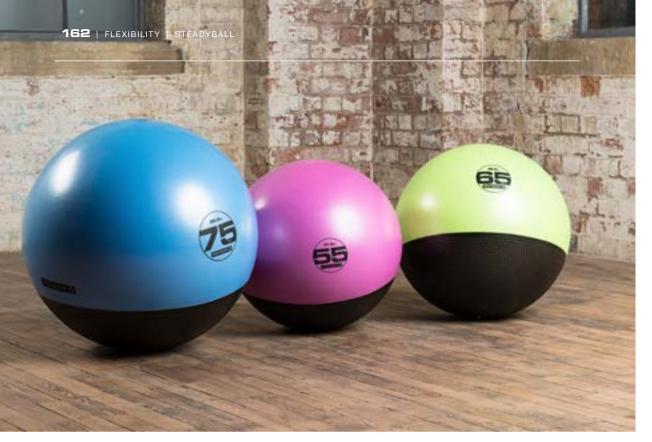

teadyball Pro is the best on the market with an unstable surface, but no sagging. Trusted to keep its rigidity, not squash and hold its shape, no matter the exercise.



 SBP55
 55cm/21.5"
 Steadyball Pro - Light Grey

 SBP65
 65cm/25"
 Steadyball Pro - Dark Grey

 SBP75
 75cm/28.5"
 Steadyball Pro - Black

 MG-33
 Dual Action Pump

#### RACK SPECIFICATIONS:

- RACKGB3
   3 Gym Ball Rack

   size: 700mm x 933mm x 2089mm. Weight 25kg.

   RACKGB6
   6 Gym Ball Rack
- Size: 700mm x 1524mm x 2089mm. Weight 29kg. RACKGB9 9 Gym Ball Rack
- Size: 1112mm x 1524mm x 2089mm. Weight 34kg. RACKGB12 12 Gym Ball Rack
- Size: 1524mm x 1524mm x 2089mm. Weight 37kg EST-GBSR STAKRS Rings (whilst stocks last)

Steadyball Pro sold separately.





13 24



### TURN TO PAGE 191 FOR WARRANTIES



FLEXIBILITY





### **RIDGE ROLLER.**

Cool looking yet brilliantly effective, the textured Ridge Roller mimics the pressure applied by a sports massage therapist's hands.

 EST-RRC
 Ridge Roller

 TRAIN09
 SMR Rollers Product Training Workshop

 SPECIFICATION Size: 385mm x 135mm.

### **UBERSOFT ROLLER.**

This large roller is full body length, and eases muscle tension with light massage that helps beginners to achieve greater flexibility and can be used to improve balance.

USR001 Ubersoft Roller – Grey SPECIFICATION. Size: 905mm x 150mm.



### **STEADYBALL**<sup>TM</sup>

Designed specifically for core stability and balance work. The unique, safe and stylish two toneSteadyball has self-leveling technology which means it won't roll away.



EST-GBSR STAKRS Rings (as shown - whilst stocks la Steadyb