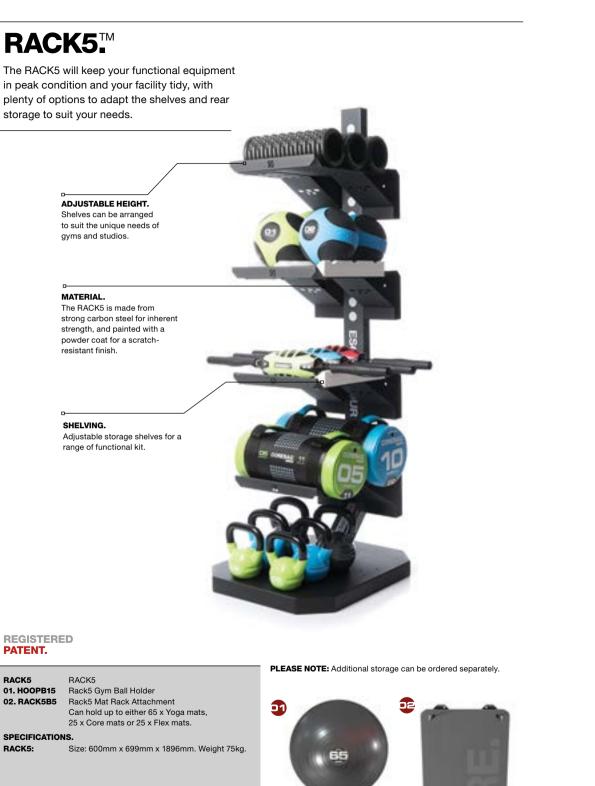

Switch on and switch off content to create a resource library that mirrors the equipment available in your facility, delivering a highly bespoke workout experience for every user.

> 2x RACK5s with 1x 65cm Steadyball, 1x 75cm Steadyball, 3x Rollers, 8x Studio Kettlebells 4/8/12/16kg (two of each), 2x Corebags 5/10kg (one of each), 2x Medicine Balls 6/7kg (one of each), 8x STAKRBELLs 4x 2kg 4x 3kg (2 Sets), 5x GRIPRs 2/4/6/8/10kg (one of each), 3x CMT 1/2/4kg (one of each), 1x DECK 2.0 and 4x Core Mats.

MARS 31.5" screen mounted between

PACK INCLUDES:

0 0 6

MARSRACK5 MARS RACK5 Equipment Pack SPECIFICATIONS:

RACK:

SCREEN: Size: 76cm (h) x 46cm (w) x 0.5cm (d). Weight: 12kg. Size: 185.6cm (h) x 185cm (w) x 70cm (d). Weight: 75kg.