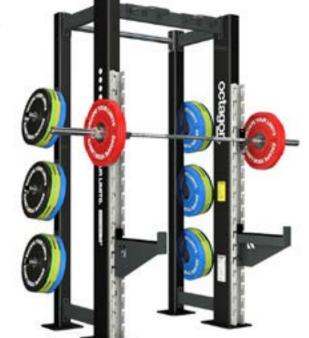

y, Lifting Station and Holsters

80 | OCTAGON | OCTAG



#### SQUAT FRAMES.

Those seeking high performance need training facilities to match. With our range of Octagon BOX training frames, elite users have the ideal partner for their squats, presses, pull-ups, big lifts and cardio exercises. These frames give professional sports gyms, universities, colleges and strength-based clubs the ability to provide safe and rewarding workout destinations for their more demanding users.

#### HALF BOX.

# DIMENSIONS.

#### ATTACHMENTS.

- x1 Set of Pull-Up Handles.
- x6 Weight Horns.
- x1 Weight Station with Catch Racks and Extended Catch Racks.

#### **PLEASE NOTE:** Frame does not include Bar or Plates.

OFPSQ10 Half Box Squat Frame, Bolt Down with Catch Racks and Extended Catch Racks

# WOD BOX.



#### ATTACHMENTS.

- x1 Set of Pull-Up Handles.
- x1 Weight Station with Catch Racks and
- Extended Catch Racks.
- x1 Internal Weight Station with Catch Racks and Safety Straps.

#### PLEASE NOTE:

Frame does not include Bars or Plates.

OFPSQ13 WOD Box Squat Frame, Bolt Down with Internal and External Catch Racks and Extended Catch Racks











# <section-header><section-header><section-header><section-header><section-header><section-header><section-header><section-header><section-header><section-header>

with Boxing, Monkey Bars and Lifting Station PLEASE NOTE: Frame does not include Bar, Plates, Battle Rope or Boxing Bag.





# HALF SQUAD.







# **BOXING.**

Kicking, punching, jabbing and striking are all perfect for developing speed, strength, power and dexterity. Create a pe