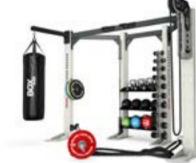

STRENGTH.

- DUMBBELLS 20 STORAGE RACKS AND SETS 26 BARBELLS 32 34 **KETTLEBELLS** PLATES 40 **EVERGREEN ECO REP SET** 46 **BARS AND COLLARS** 48 LIFT PLATFORMS 50
  - BASE STATION 53

escape 💋 🛚