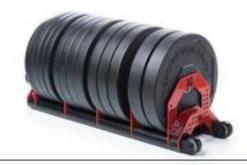

RACKDB10 10 Pair Dumbbell Rack (as shown) Holds 10 pairs (up to 20kg pairs) SBX or Urethane Dumbbells (20 total) Size: 1964mm x 700mm x 755mm. Weight 60kg.

# STORAGE RACKS.

Great storage maximises floorspace, opening the door to the best possible member experience. Faced with a fixed overhead of running a facility in terms of cost per square foot or square metre, freeing up as much space as possible for training is vital.

10)

10

The Escape Rigid Rack range has been created to provide a slimmer, subtler storage option to ensure the right fit, whatever the need.

| FEATURES. | VERTICAL RACK.                                                         | XRACK 2.0.                                                             | RIGID RACKS.                                                                                                |
|-----------|------------------------------------------------------------------------|------------------------------------------------------------------------|-------------------------------------------------------------------------------------------------------------|
| MATERIAL  | Carbon Steel                                                           | Carbon Steel                                                           | Carbon Steel                                                                                                |
| SIZE      | W: 700mm x D: 700mm<br>x H: 1736mm.                                    | W: 760mm x D: 700mm<br>x H: 1545mm.                                    | 10 Pair Rack<br>W: 1964mm x D: 700mm<br>x H: 755mm.<br>15 Pair Rack<br>W: 1964mm x D: 700mm<br>x H: 1147mm. |
| WEIGHT    | 33kg                                                                   | 54kg                                                                   | 10 Pair Rack - 60kg<br>15 Pair Rack - 80kg                                                                  |
| HOLDS     | Holds 20<br>Dumbbells<br>(10 pairs up to a<br>maximum weight of 20kg). | Holds 20<br>Dumbbells<br>(10 pairs up to a<br>maximum weight of 20kg). | 10 Pair Rack<br>(Holds 10 pairs 20 total)<br>15 Pair Rack<br>(Holds 15 pairs 30 total)                      |
| WARRANTY  | 2 Years                                                                | 5 Years                                                                | 2 Years                                                                                                     |