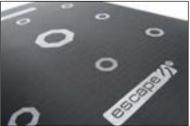

e: 400mm x 75mm x 550mm. Weight 12kg.



# PLYOSOFT BOX.

Take your training experience to a new level with plyometrics. Open up opportunities for stable box jump patterns in frontal, lateral and transverse planes. Adding to the challenge are target markings as part of the top surface design, giving users precise areas to aim for.



#### PATENTED.

| CPLYOB05 | Plyosoft Box 150mm/6" – Grey             |
|----------|------------------------------------------|
| CPLYOB1  | Plyosoft Box 300mm/12" – Green           |
| CPLYOB2  | Plyosoft Box 450mm/18" – Blue            |
| CPLYOB3  | Plyosoft Box 600mm/24" – Red             |
| CPLYS3   | Plyosoft Box Set of 3 (Green, Blue, Red) |
| TRAIN07  | Plyometric Product Training Workshop     |



SUVOSOFT BOX

PLYOSOFT BOX

**IPE YOUR LIMITS** 

-



# **MULTIPLYO**.<sup>®</sup>

We've taken the great idea of a 3-in-1 plyo box and given it the Escape treatment. Made to the same dimensions as the boxes used for cross training, this great space-saving box is the perfect tool to introduce beginners to plyometrics.



#### PATENTED.

 MULTIP2
 Multiplyo

 TRAIN07
 Plyometric Product Training Workshop

 SPECIFICATIONS
 State S10mm x 610mm. Weight approx. 25kg.

escape 💋®

# PLYOSOFT BOX® BLACK.

These soft plyometric boxes can be used individually or stacked for variable height options depending on ability and progress. The Patented velcro tabs hold them in place for safety and confidence when stacking, and they're light weight, so they're easy to move while in use or for storage.



Set of 3 Black Plyoboxes BLPLYS1 TRAIN07 Plyometric Pro