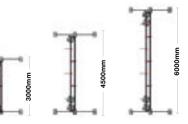

iking are all perfect for developing speed, strength, power and dexterity. Create a perfect combat training environment with our fixed bag frames or our HTS BOA Rail technology.

Ŕ

R

.......





# **BOA RAIL.**

The BOA Rail is a modular, secure anchor point for punch bags, which also enables trainers to quickly transition seamlessly from bag work into other complimentary training methods thanks to the user-friendly lock/unlock mechanisms.



FCD05515-02T BOA Rail, Bolt Down holding 20 Boxing Bags

#### WORKING POSITION.

Depending on the size of frame chosen, the BOA Rail provides capacity for two, three or four punchbags to be used at the same time.



**DOCKED POSITION.** When the boxing session is over, simply release the locking mechanism and slide each bag over for neat storage.



# **BOXING FRAME.**

Whether for advanced combat classes or for beginner striking sessions, this modular frame works as a grid system and can be configured to hold a customised number of bags in fixed positions to meet the number of users, with the option to scale up or down in numbers easily. An efficient, spacesaving solution and an adaptable option for all abilities.





才 www.escapefitness.c

# OPTIONAL FRAME ATTACHMENTS MAXIMUN FUNCTIONALITY

#### **CRUX ROPE PULLEY.**

Constructed from a heavy-duty steel case and polypropylene rope, the CRUX was made to withstand the most challenging training sessions. This optional piece of kit is intuitive, beautifully designed, requires zero setup, and the adjustable resistance makes it suitable for all users.

Get to grips with the CRUX to ele